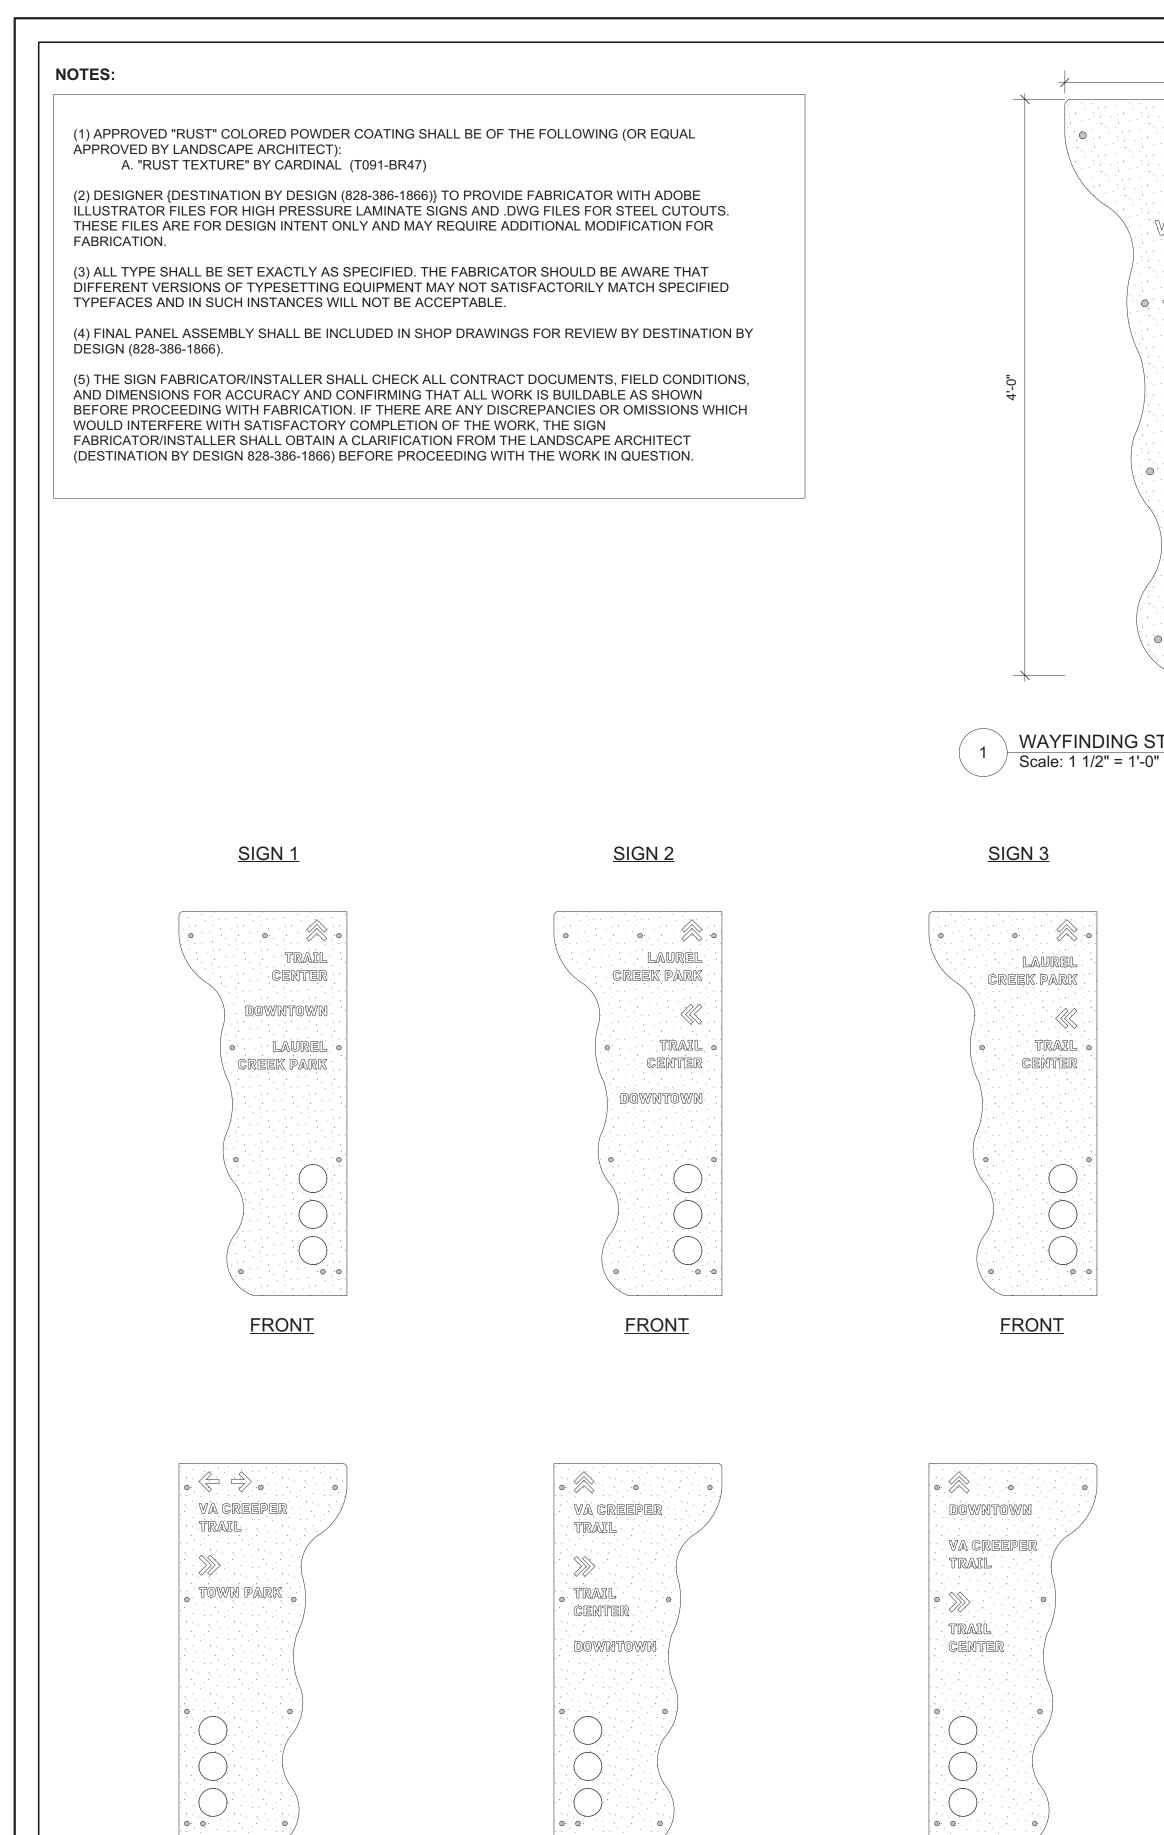

| Q | ) |  |
|---|---|--|
|   |   |  |
|   |   |  |

| SHEE        | T INDEX                                 |
|-------------|-----------------------------------------|
| COV         | COVER SHEET                             |
| SH-1        | SURVEY SHEET 1                          |
| SH-2        | SURVEY SHEET 2                          |
| SH-3        | SURVEY SHEET 3                          |
| SH-4        | SURVEY SHEET 4                          |
| SH-5        | SURVEY SHEET 5                          |
| C-1         | SITE PLAN-OVERVIEW                      |
| C-1.1       | SITE PLAN-SHADY AVE.                    |
| C-1.2       | SITE PLAN-LAUREL CREEK PARK             |
| C-1.3       | SITE PLAN-REYNOLDS ST.                  |
| C-1.4       | SITE PLAN-COMPASS ENLARGEMENT           |
| C-2         | NOTES & CONSTRUCTION DETAILS            |
| C-2.1       | NOTES & CONSTRUCTION DETAILS            |
| C-2.2       | NOTES & CONSTRUCTION DETAILS            |
| C-2.3       | NOTES & CONSTRUCTION DETAILS            |
| C-2.4       | NOTES & CONSTRUCTION DETAILS            |
| C-3         | PAVING, GRADING, & DRAINAGE PLAN        |
| G-1         | PAVILION SIGN                           |
| G-2         | WAYFINDING GATEWAY                      |
| G-3.1       | WAYFINDING SIGNAGE                      |
| G-3.2       | WAYFINDING DESTINATION PANELS           |
| L-1         | LANDSCAPE PLAN                          |
| L-2         | LANDSCAPE PLAN                          |
| L-2         | LANDSCAPE PLAN                          |
| L-2         | LANDSCAPE PLAN                          |
| L-6         | LANDSCAPE NOTES & DETAILS               |
| PAVILI      | ON                                      |
| COV         | COVER SHEET                             |
| G01         | MAIN FLOOR PLAN                         |
| G03         |                                         |
|             | CONNECTION DETAILS                      |
| E01         | LIGHTING/ELECTRICAL PLAN                |
| STAGE       |                                         |
| COV         | COVER SHEET                             |
| G01         | PLANS                                   |
| G02         | ELEVATIONS                              |
| S01         | CONNECTION DETAILS                      |
| BATHR       |                                         |
|             | COVER SHEET                             |
| $(\neg ())$ | MAIN FLOOR + ELECTRICAL + PLUMBING PLAN |