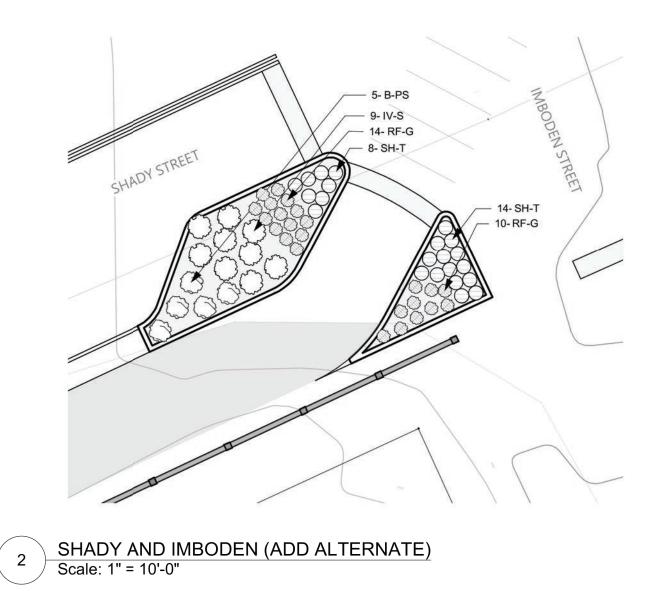

| BE B                                                                                                                                                               |  |
|--------------------------------------------------------------------------------------------------------------------------------------------------------------------------------------------------------|--|
|                                                                                                                                                                                                        |  |
| LEGEND                                                                                                                                                                                                 |  |
| PROPOSED CRUSHER FINES TRAIL   PROPOSED CONCRETE   LIMIDSCAPED AREA   PROPOSED PAVERS   LIMITS OF DISTURBANCE   PROPOSED SILT FENCE   PROPOSED SILT FENCE   PROPOSED BENCH   PROPOSED SPLIT RAIL FENCE |  |