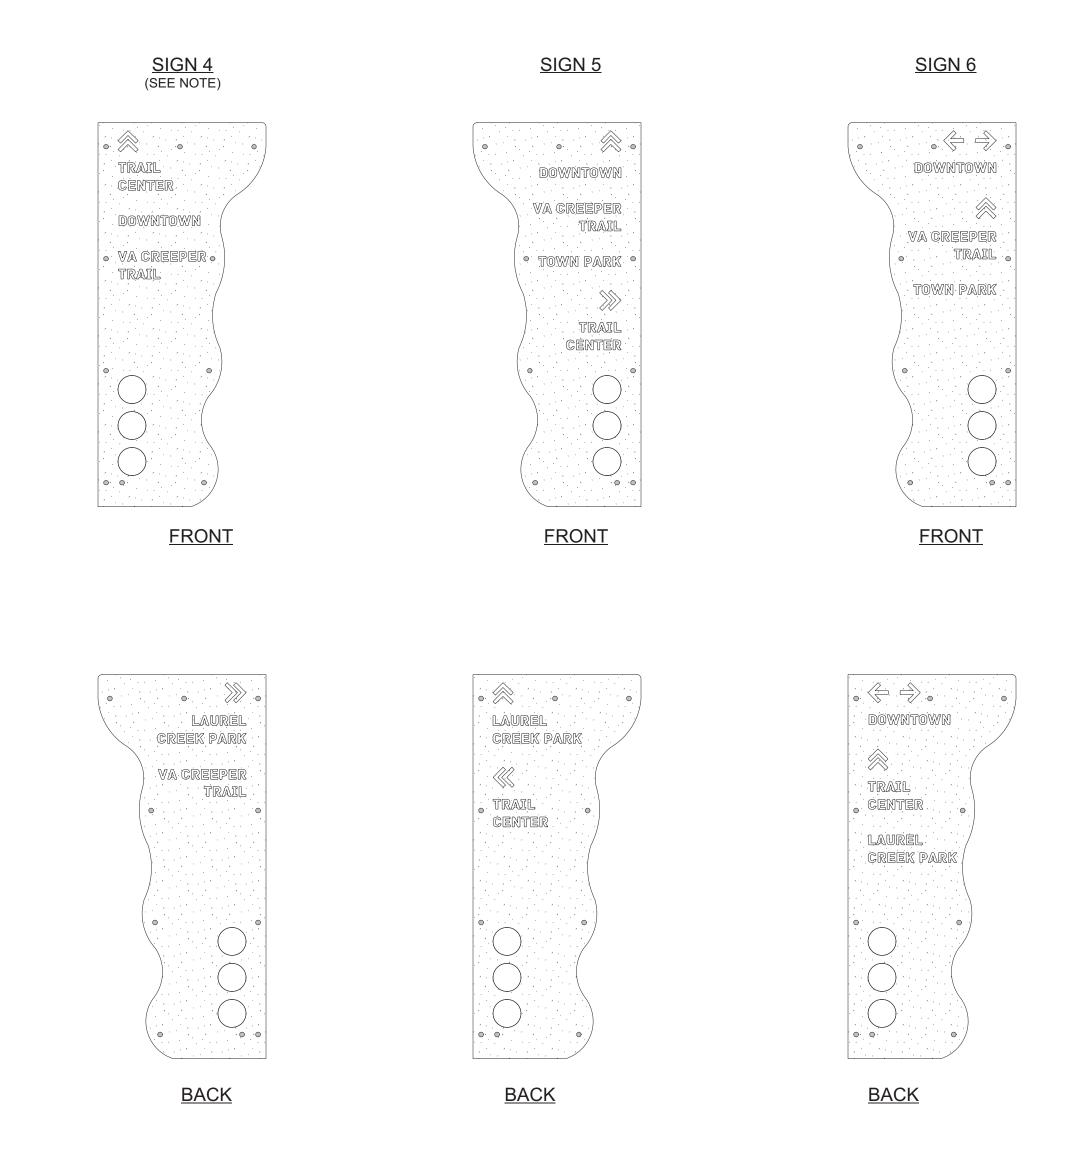

# TRAIL NAMES:

- 1.) VIRGINIA CREEPER TRAIL
- 2.) IRON MOUNTAIN TRAIL
- 3.) US BIKE 76
- 4.) THE CROOKED ROAD
- 5.) APPALACHIAN TRAIL
- 6.) DANIEL BOONE TRAIL
- 7.) LAUREL CREEK TRAIL
- 8.) BEAVERDAM CREEK TRAIL

# LETTERING:

 1.) USE LETRA-TEK MATERIAL OR APPROVED EQUIVALENT
 2.) LETTERING TO BE <sup>1</sup>/<sub>4</sub>" THICK ALUMINUM, 6" IN HEIGHT
 3.) TEXT TO BE STYLED AS ACUMIN VARIABLE CONCEPT, EXTRACONDENSED SEMIBOLD, ALL CAPS
 4.) LETTERING TO BE RECESSED IN CONCRETE WITH A FLUSH FINISH
 5.) LETTERING TO BE INSTALLED TO MANUFACTURER'S SPECIFICATIONS