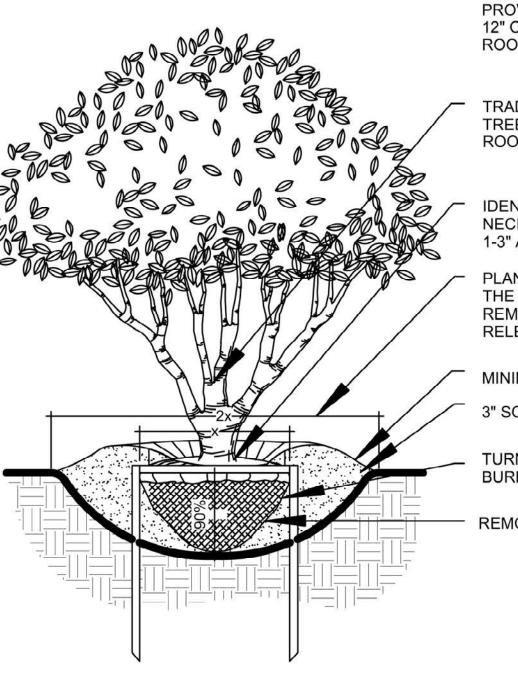

isia 'Purple Smoke"       | False Indigo               | 1 GL |

\*NOT INCLUDED IN MASTER LIST





| Plant List | L-5_3 |                               |
|------------|-------|-------------------------------|
| ID         | Qty   | Latin Name                    |
| SH-T       | 16    | Sporobolus heterolepis 'Tara' |
| RF-G       | 8     | Rudbeckia fulgida 'Goldsturm' |
| S-AJ       | 8     | Sedum 'Autumn Joy'            |
| IV-S       | 7     | Itea virginica 'Sprich'       |

\*NOT INCLUDED IN MASTER LIST

)W'

| Common Name                | Size |
|----------------------------|------|
| Prairie Dropseed           | 1 GL |
| Goldstrum Black Eyed Susan | 1 GL |
| Autumn Joy Stonecrop       | 1 GL |
| Little Henry Sweetspire    | 3 GL |

Know what's **below** 

Call before you dig







PROVIDE CLEARANCE AROUND ROOT BALL OF 12" ON ALL SIDES AND 6" ON BOTTOM. POSITION ROOT-FLARE 2" ABOVE GRADE.

TRADITIONAL STAKING IS NOT NEEDED FOR TREES WITH MORE THAN 2" CALIPER. USE THE ROOT STABILIZATION SYSTEM SHOWN

IDENTIFY ROOT FLARE AND REMOVE EXCESS SOIL IF NECESSARY. PLANT WITH ROOT FLARE NO MORE THAN 1-3" ABOVE GRADE.

PLANTING HOLE TO BE 90% DEPTH OF ROOT BALL AND 2x THE ROOT BALL WIDTH. HEAVILY WATER BACKFILL TO REMOVE AIR POCKETS. PROVIDE APPROPRIATE TIME RELEASE FERTILIZER.

MINIMUM 3" MULCH - DO NOT COVER MAIN TRUNK 3" SOIL BERM

TURN BACK BURLAP ONE THIRD IF BALLED & BURLAPPED. REMOVE ALL SYNTHETIC MATERIAL.

REMOVE CIRCLING ROOTS.



### Multi-Trunk Tree Planting Detail 4 N.T.S.

# Notes regarding in situ soil:

1. Soil preparation must be conducted by contractor to de