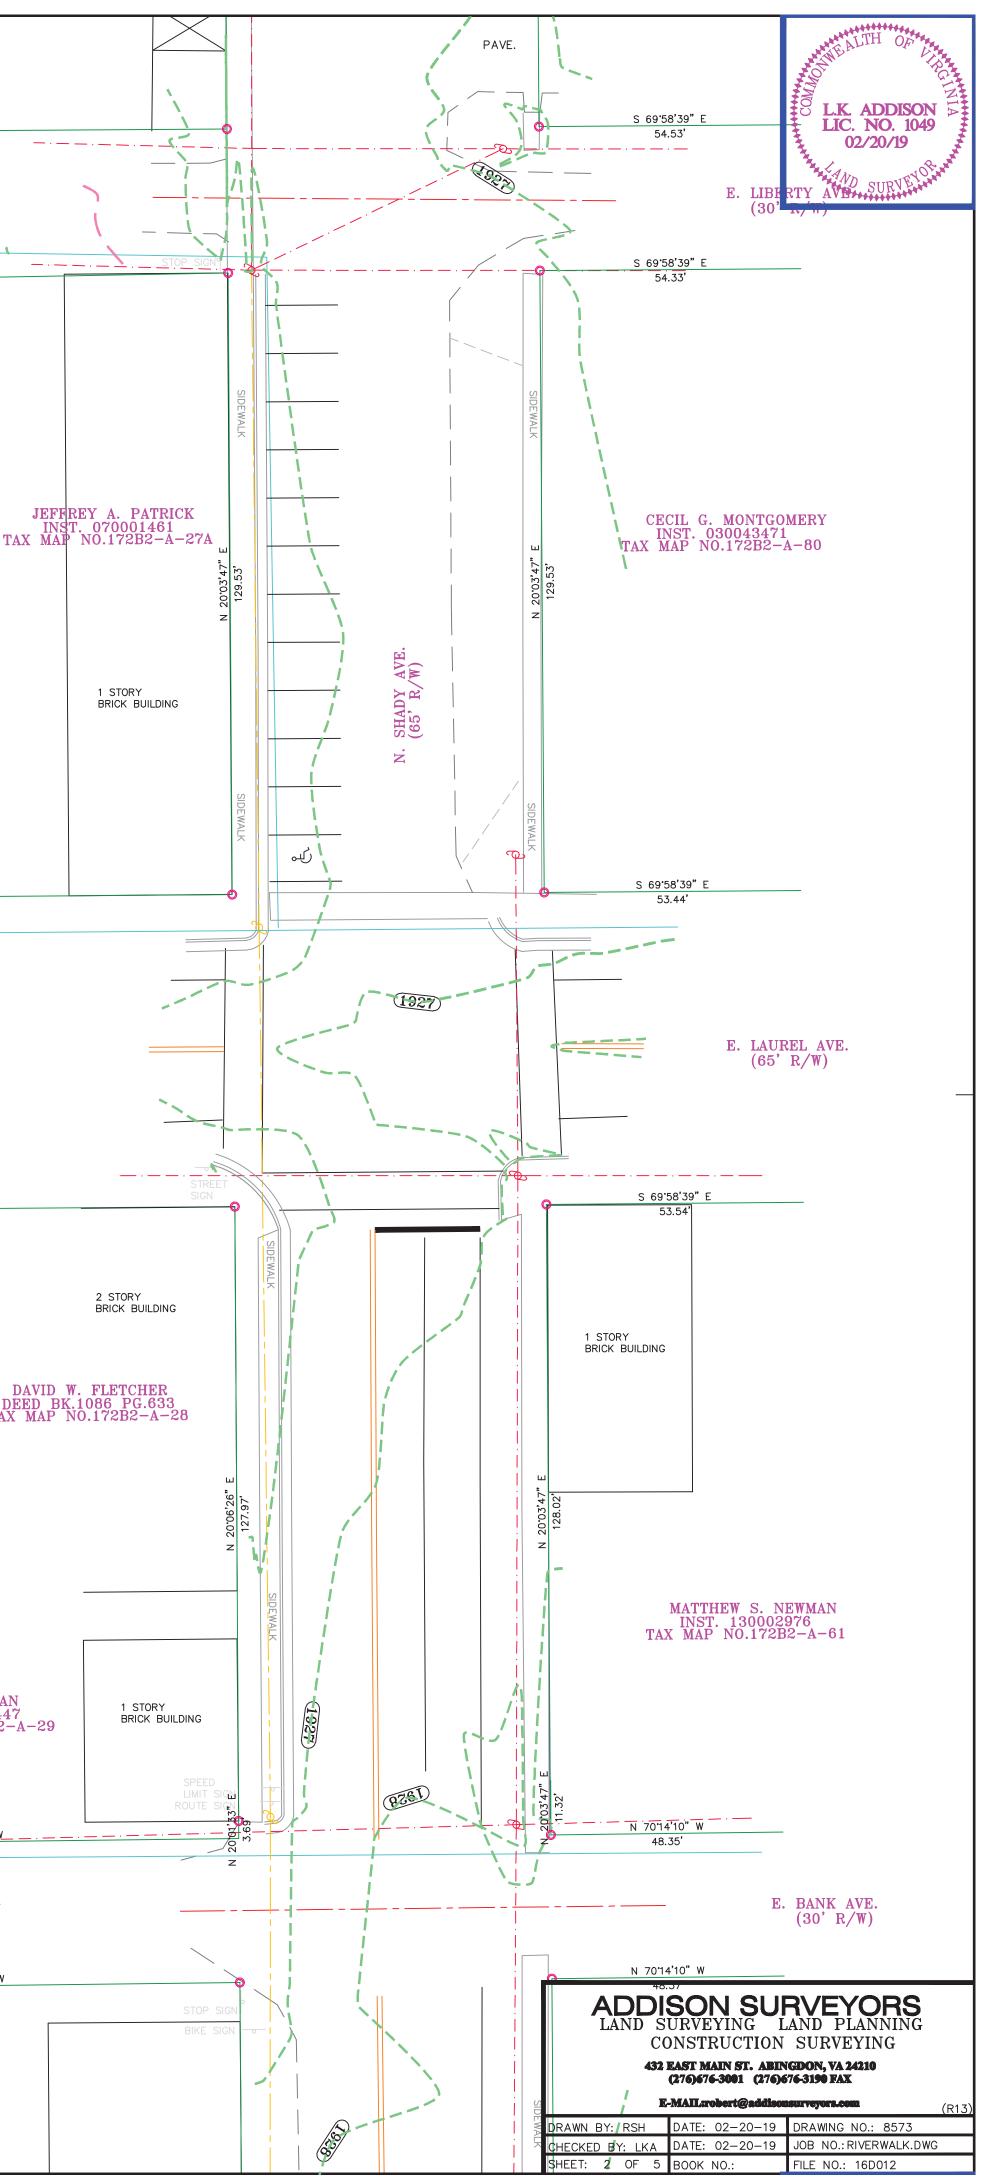

|               |      |          | 432 EAST MAIN ST. ABINGDON, VA 24210<br>(276)676-3001 (276)676-3190 FAX |                                       |                         |  |
|---------------|------|----------|-------------------------------------------------------------------------|---------------------------------------|-------------------------|--|
|               |      | IC       | -MAIL:robert@addisou                                                    | <b>Isurveyors.com</b> (R <sup>*</sup> | :13)                    |  |
| ١٥.           | DATE | REVISION | DRAWN BY: RSH                                                           | DATE: 02-20-19                        | DRAWING NO.: 8573       |  |
| $\rightarrow$ |      |          | CHECKED BY: LKA                                                         | DATE: 02-20-19                        | JOB NO .: RIVERWALK.DWG |  |
|               |      |          | SHEET: 1 OF 5                                                           | BOOK NO.:                             | FILE NO.: 16D012        |  |