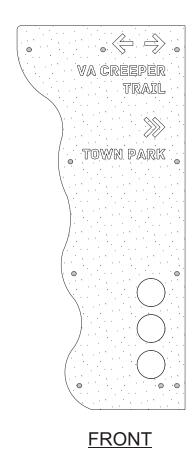

# TRAIL NAMES:

- 1.) VIRGINIA CREEPER TRAIL
- 2.) IRON MOUNTAIN TRAIL
- 3.) US BIKE 76
- 4.) THE CROOKED ROAD
- 5.) APPALACHIAN TRAIL
- 6.) DANIEL BOONE TRAIL
- 7.) LAUREL CREEK TRAIL
- 8.) BEAVERDAM CREEK TRAIL

# LETTERING:

 1.) USE LETRA-TEK MATERIAL OR APPROVED EQUIVALENT
 2.) LETTERING TO BE <sup>1</sup>/<sub>4</sub>" THICK ALUMINUM, 6" IN HEIGHT
 3.) TEXT TO BE STYLED AS ACUMIN VARIABLE CONCEPT, EXTRACONDENSED SEMIBOLD, ALL CAPS
 4.) LETTERING TO BE RECESSED IN CONCRETE WITH A FLUSH FINISH
 5.) LETTERING TO BE INSTALLED TO MANUFACTURER'S SPECIFICATIONS