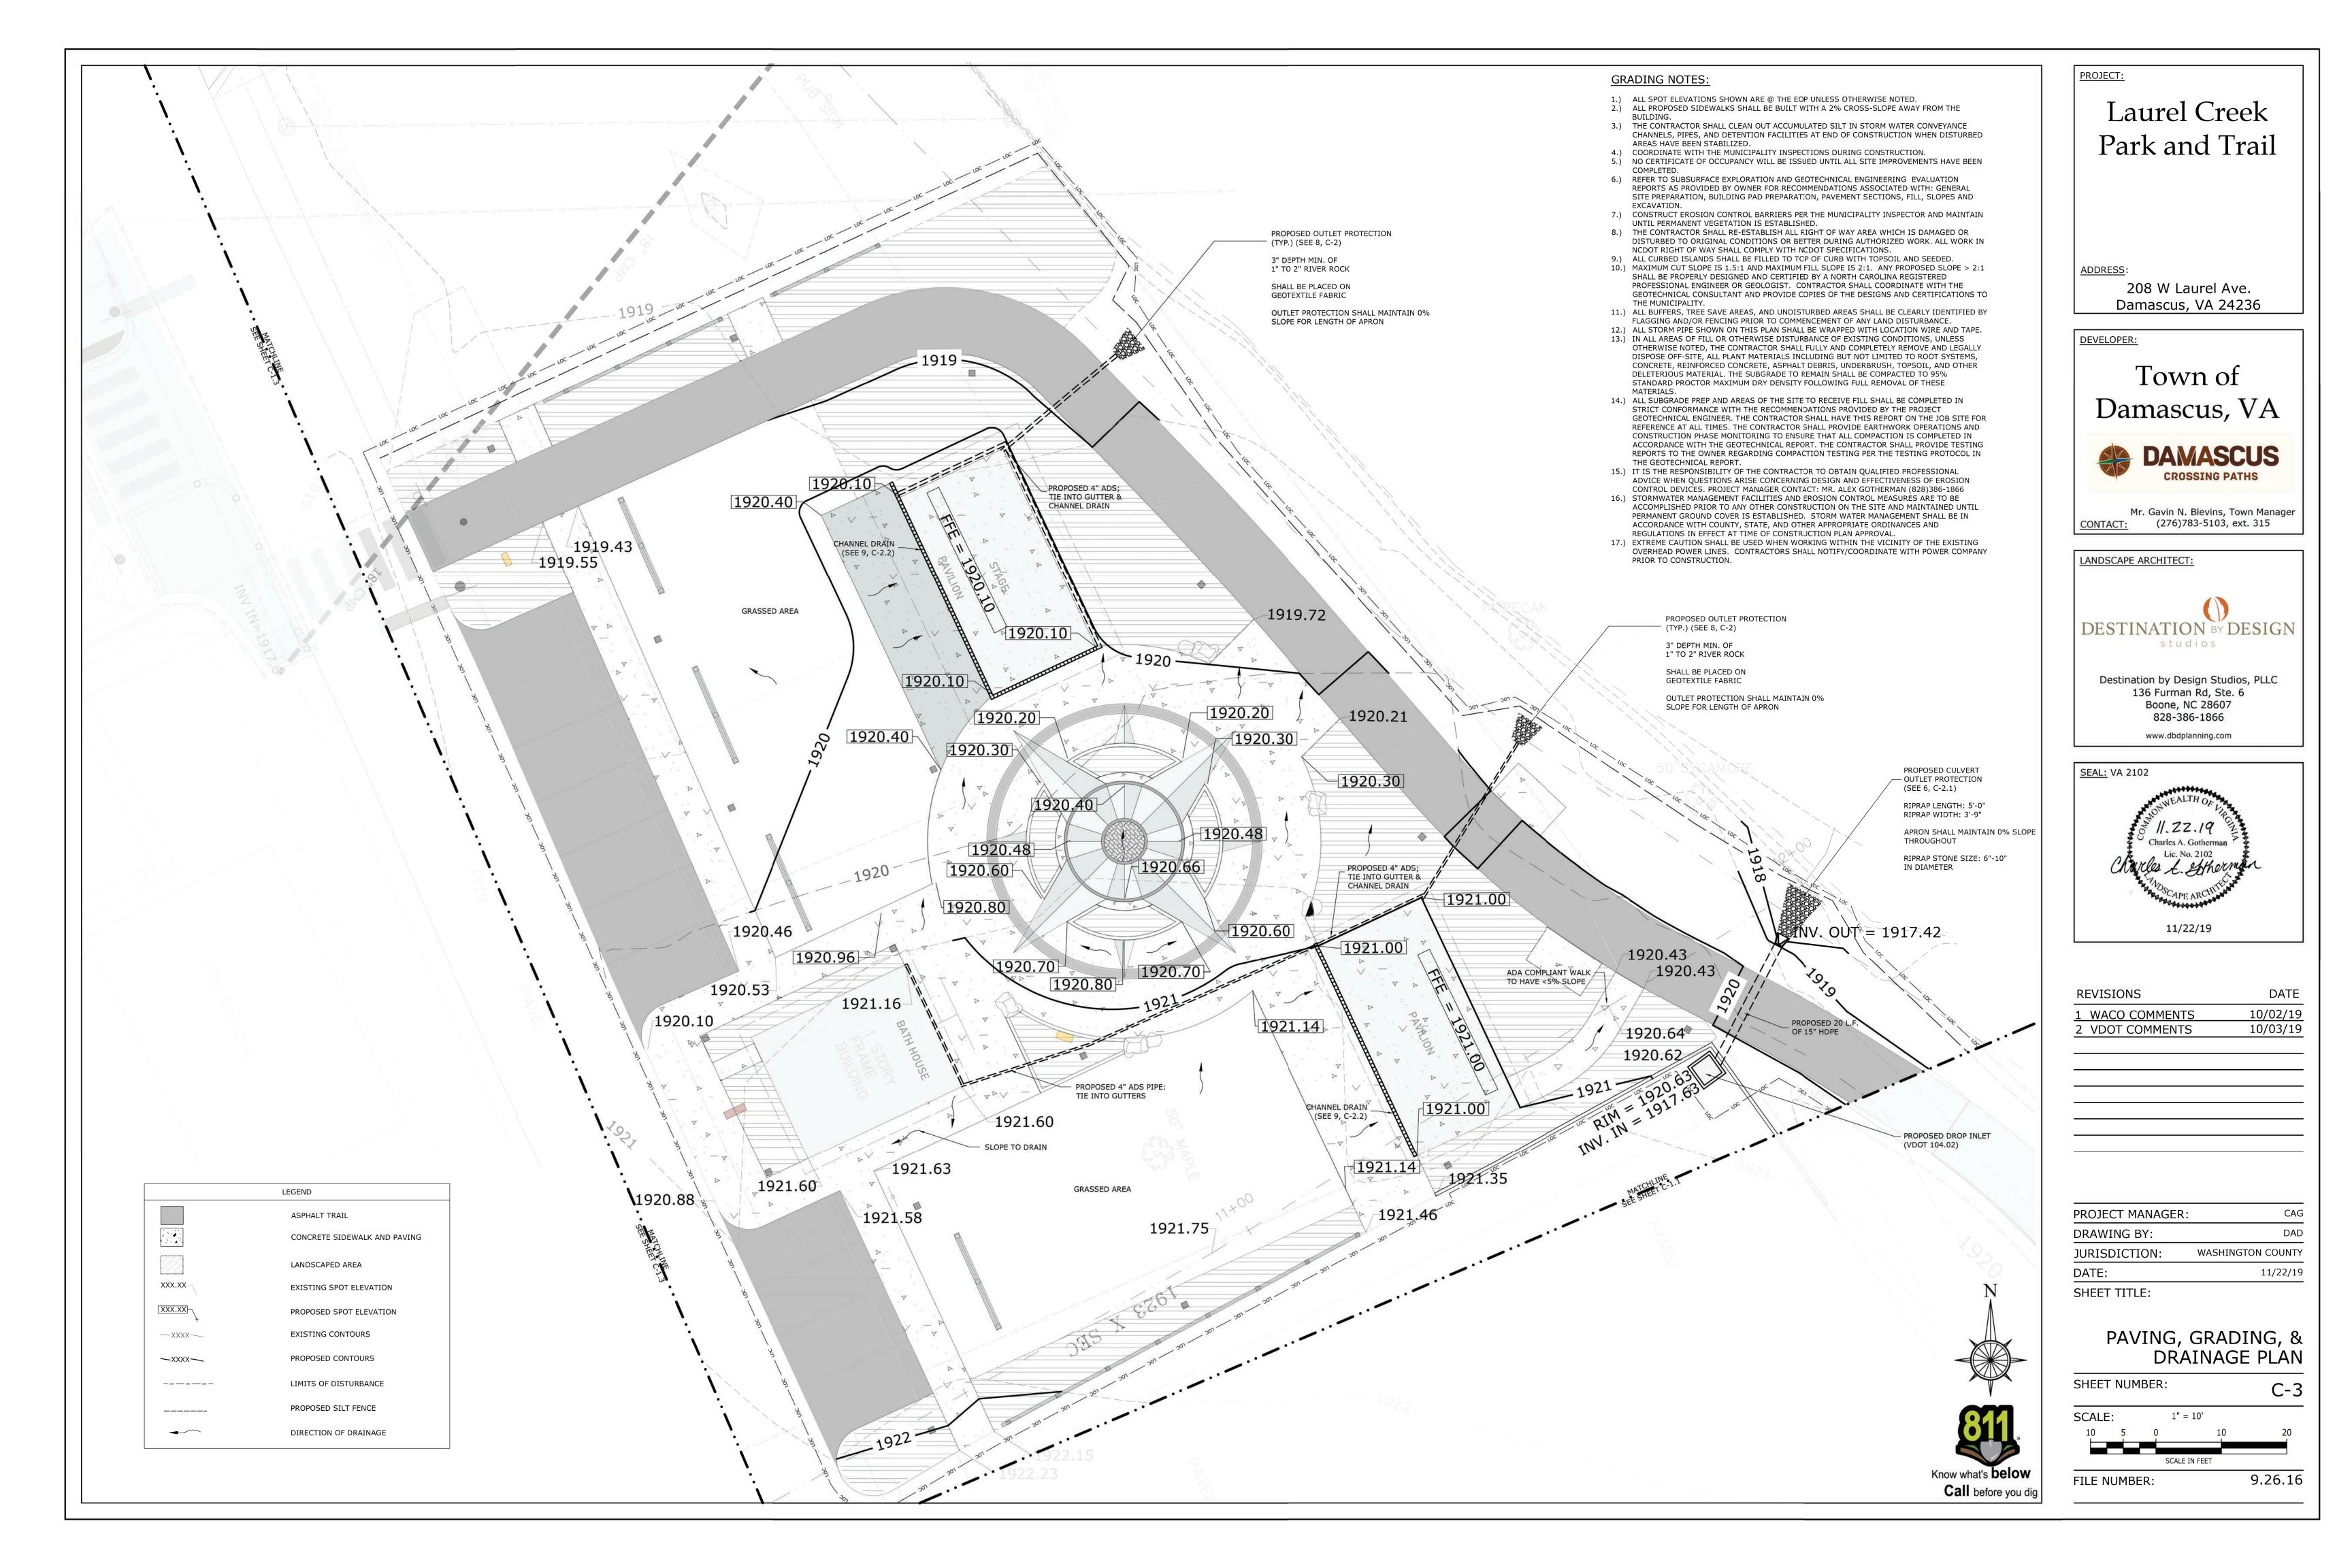

| BE B                                                                                                                                                               |  |
|--------------------------------------------------------------------------------------------------------------------------------------------------------------------------------------------------------|--|
|                                                                                                                                                                                                        |  |
| LEGEND                                                                                                                                                                                                 |  |
| PROPOSED CRUSHER FINES TRAIL   PROPOSED CONCRETE   LIMIDSCAPED AREA   PROPOSED PAVERS   LIMITS OF DISTURBANCE   PROPOSED SILT FENCE   PROPOSED SILT FENCE   PROPOSED BENCH   PROPOSED SPLIT RAIL FENCE |  |