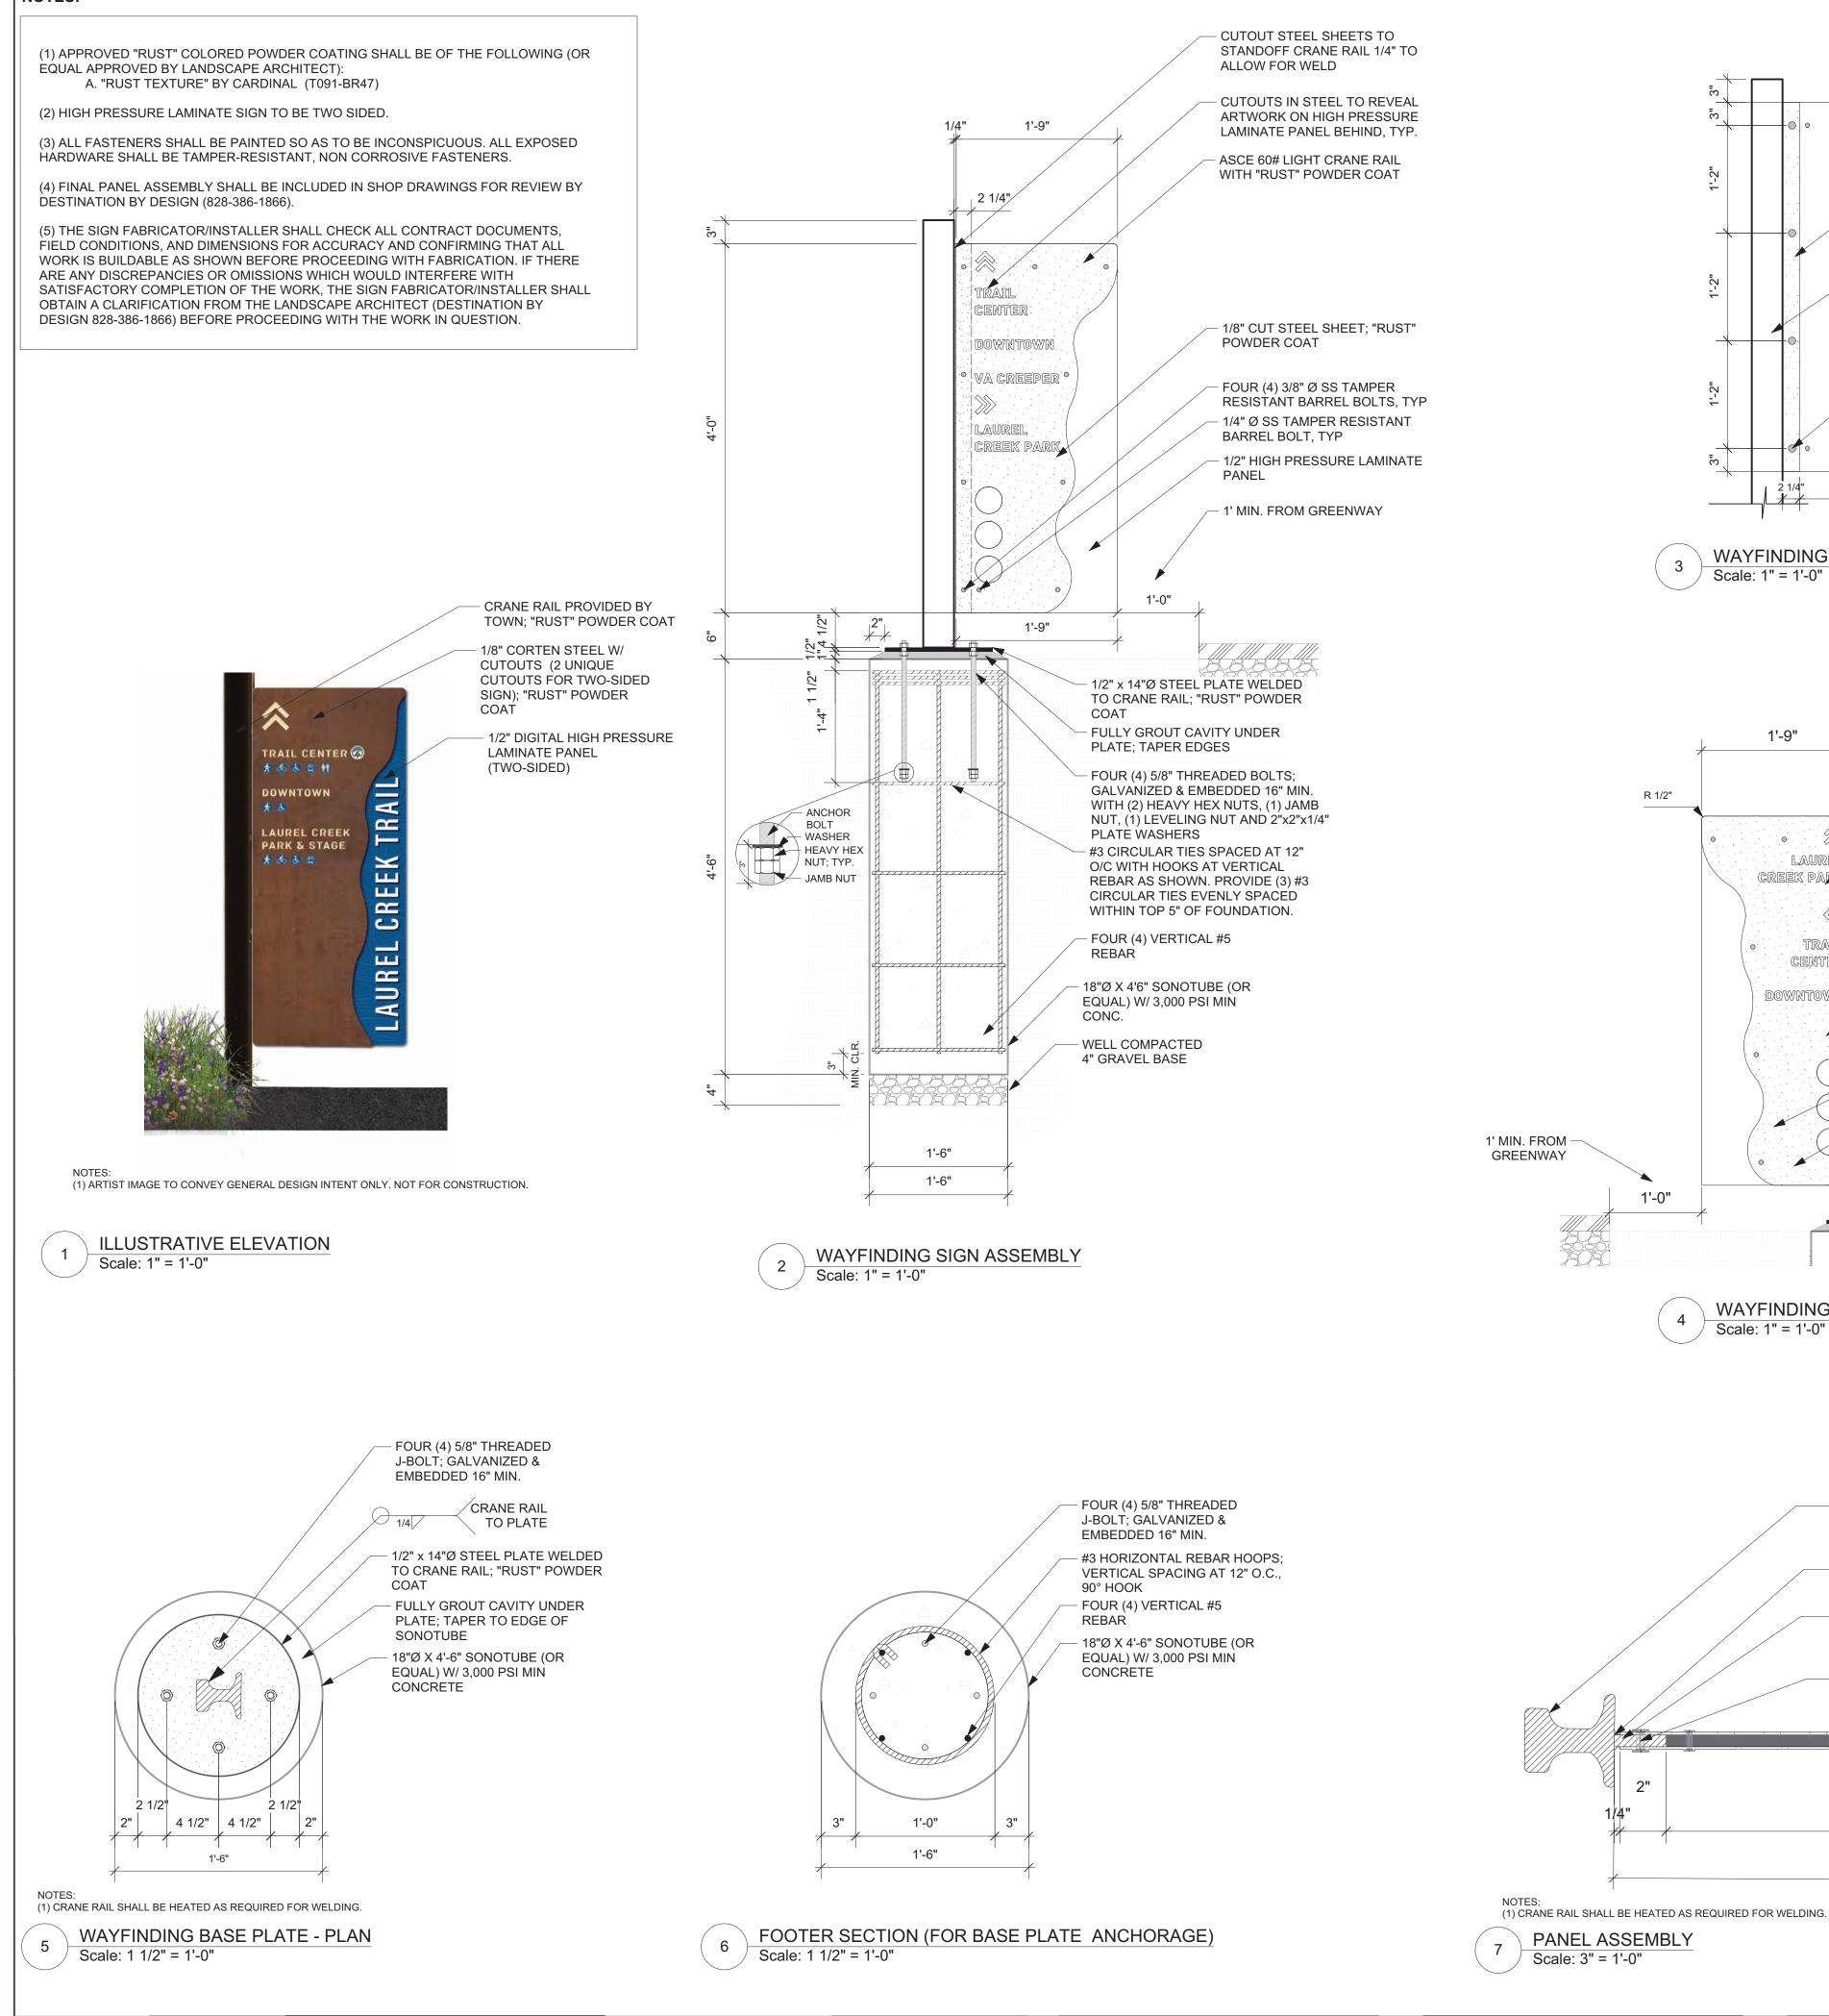

| Q | ) |  |
|---|---|--|
|   |   |  |
|   |   |  |

| SHEE        | T INDEX                                 |
|-------------|-----------------------------------------|
| COV         | COVER SHEET                             |
| SH-1        | SURVEY SHEET 1                          |
| SH-2        | SURVEY SHEET 2                          |
| SH-3        | SURVEY SHEET 3                          |
| SH-4        | SURVEY SHEET 4                          |
| SH-5        | SURVEY SHEET 5                          |
| C-1         | SITE PLAN-OVERVIEW                      |
| C-1.1       | SITE PLAN-SHADY AVE.                    |
| C-1.2       | SITE PLAN-LAUREL CREEK PARK             |
| C-1.3       | SITE PLAN-REYNOLDS ST.                  |
| C-1.4       | SITE PLAN-COMPASS ENLARGEMENT           |
| C-2         | NOTES & CONSTRUCTION DETAILS            |
| C-2.1       | NOTES & CONSTRUCTION DETAILS            |
| C-2.2       | NOTES & CONSTRUCTION DETAILS            |
| C-2.3       | NOTES & CONSTRUCTION DETAILS            |
| C-2.4       | NOTES & CONSTRUCTION DETAILS            |
| C-3         | PAVING, GRADING, & DRAINAGE PLAN        |
| G-1         | PAVILION SIGN                           |
| G-2         | WAYFINDING GATEWAY                      |
| G-3.1       | WAYFINDING SIGNAGE                      |
| G-3.2       | WAYFINDING DESTINATION PANELS           |
| L-1         | LANDSCAPE PLAN                          |
| L-2         | LANDSCAPE PLAN                          |
| L-2         | LANDSCAPE PLAN                          |
| L-2         | LANDSCAPE PLAN                          |
| L-6         | LANDSCAPE NOTES & DETAILS               |
| PAVILI      | ON                                      |
| COV         | COVER SHEET                             |
| G01         | MAIN FLOOR PLAN                         |
| G03         |                                         |
|             | CONNECTION DETAILS                      |
| E01         | LIGHTING/ELECTRICAL PLAN                |
| STAGE       |                                         |
| COV         | COVER SHEET                             |
| G01         | PLANS                                   |
| G02         | ELEVATIONS                              |
| S01         | CONNECTION DETAILS                      |
| BATHR       |                                         |
|             | COVER SHEET                             |
| $(\neg ())$ | MAIN FLOOR + ELECTRICAL + PLUMBING PLAN |