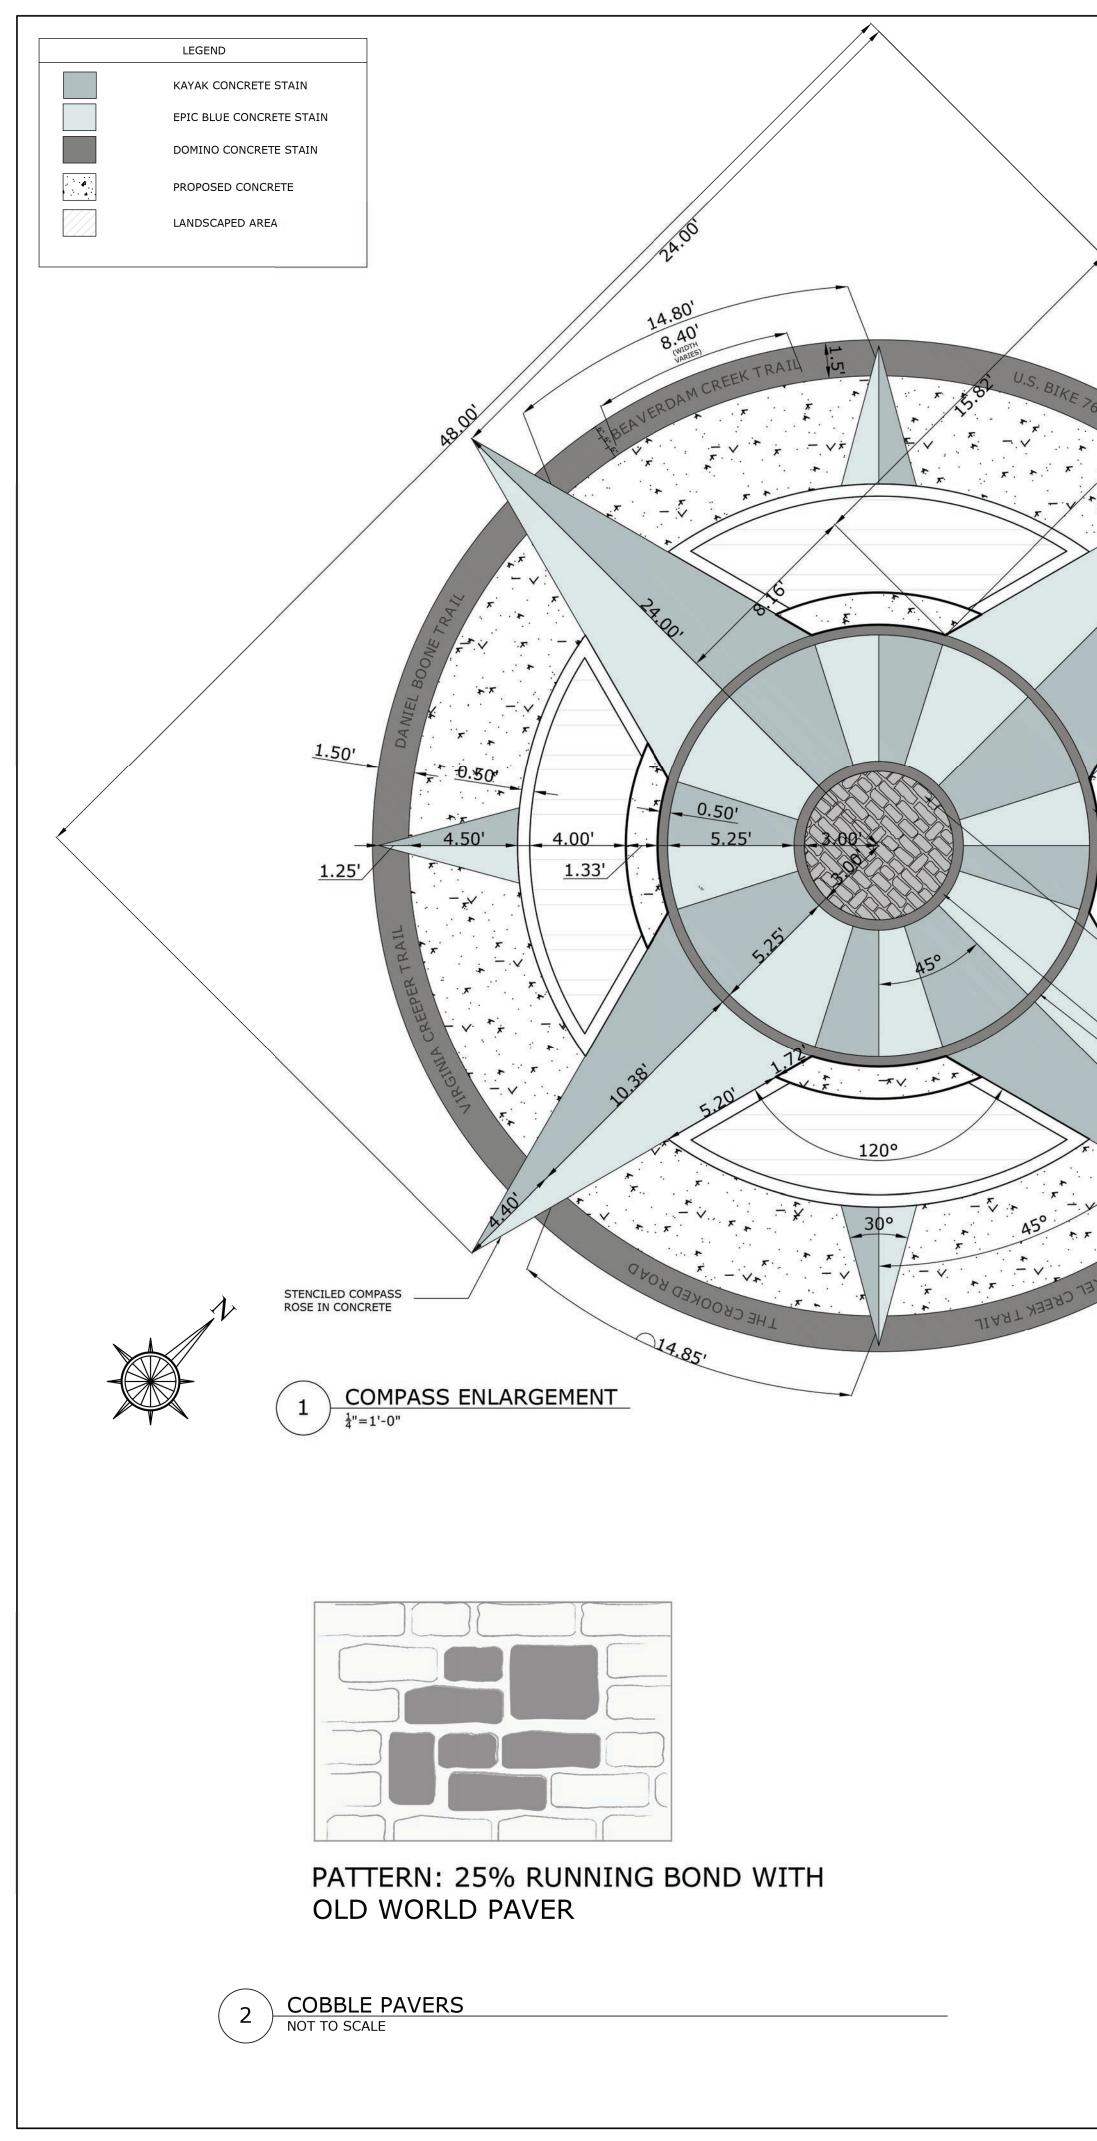

# CONCRETE NOTES:

#### NOTE:

ALL CONCRETE STAIN TO BE "SEMI-TRANSPARENT CONCRETE STAIN WATER BASED ECO-STAIN BY SURECRETE" (OR EQUIVALENT)

ALL PRODUCT TO BE INSTALLED TO MANUFACTURER'S SPECIFICATIONS

IN ADDITION TO STAIN APPLICATION, A NON-SLIP SEALER SHALL BE APPLIED

CONCRETE SHALL BE 5000 PSI STRENGTH WITH FIBER REINFORCEMENT WITH SPECIFIED FINISH

EPIC BLUE CONCRETE STAIN CONCRETE STAIN DOMINO CONCRETE STAIN, ST

# TRAIL NAMES:

- 1.) VIRGINIA CREEPER TRAIL
- 2.) IRON MOUNTAIN TRAIL
- 3.) US BIKE 76
- 4.) THE CROOKED ROAD
- 5.) APPALACHIAN TRAIL
- 6.) DANIEL BOONE TRAIL
- 7.) LAUREL CREEK TRAIL
- 8.) BEAVERDAM CREEK TRAIL

# LETTERING:

 1.) USE LETRA-TEK MATERIAL OR APPROVED EQUIVALENT
 2.) LETTERING TO BE <sup>1</sup>/<sub>4</sub>" THICK ALUMINUM, 6" IN HEIGHT
 3.) TEXT TO BE STYLED AS ACUMIN VARIABLE CONCEPT, EXTRACONDENSED SEMIBOLD, ALL CAPS
 4.) LETTERING TO BE RECESSED IN CONCRETE WITH A FLUSH FINISH
 5.) LETTERING TO BE INSTALLED TO MANUFACTURER'S SPECIFICATIONS