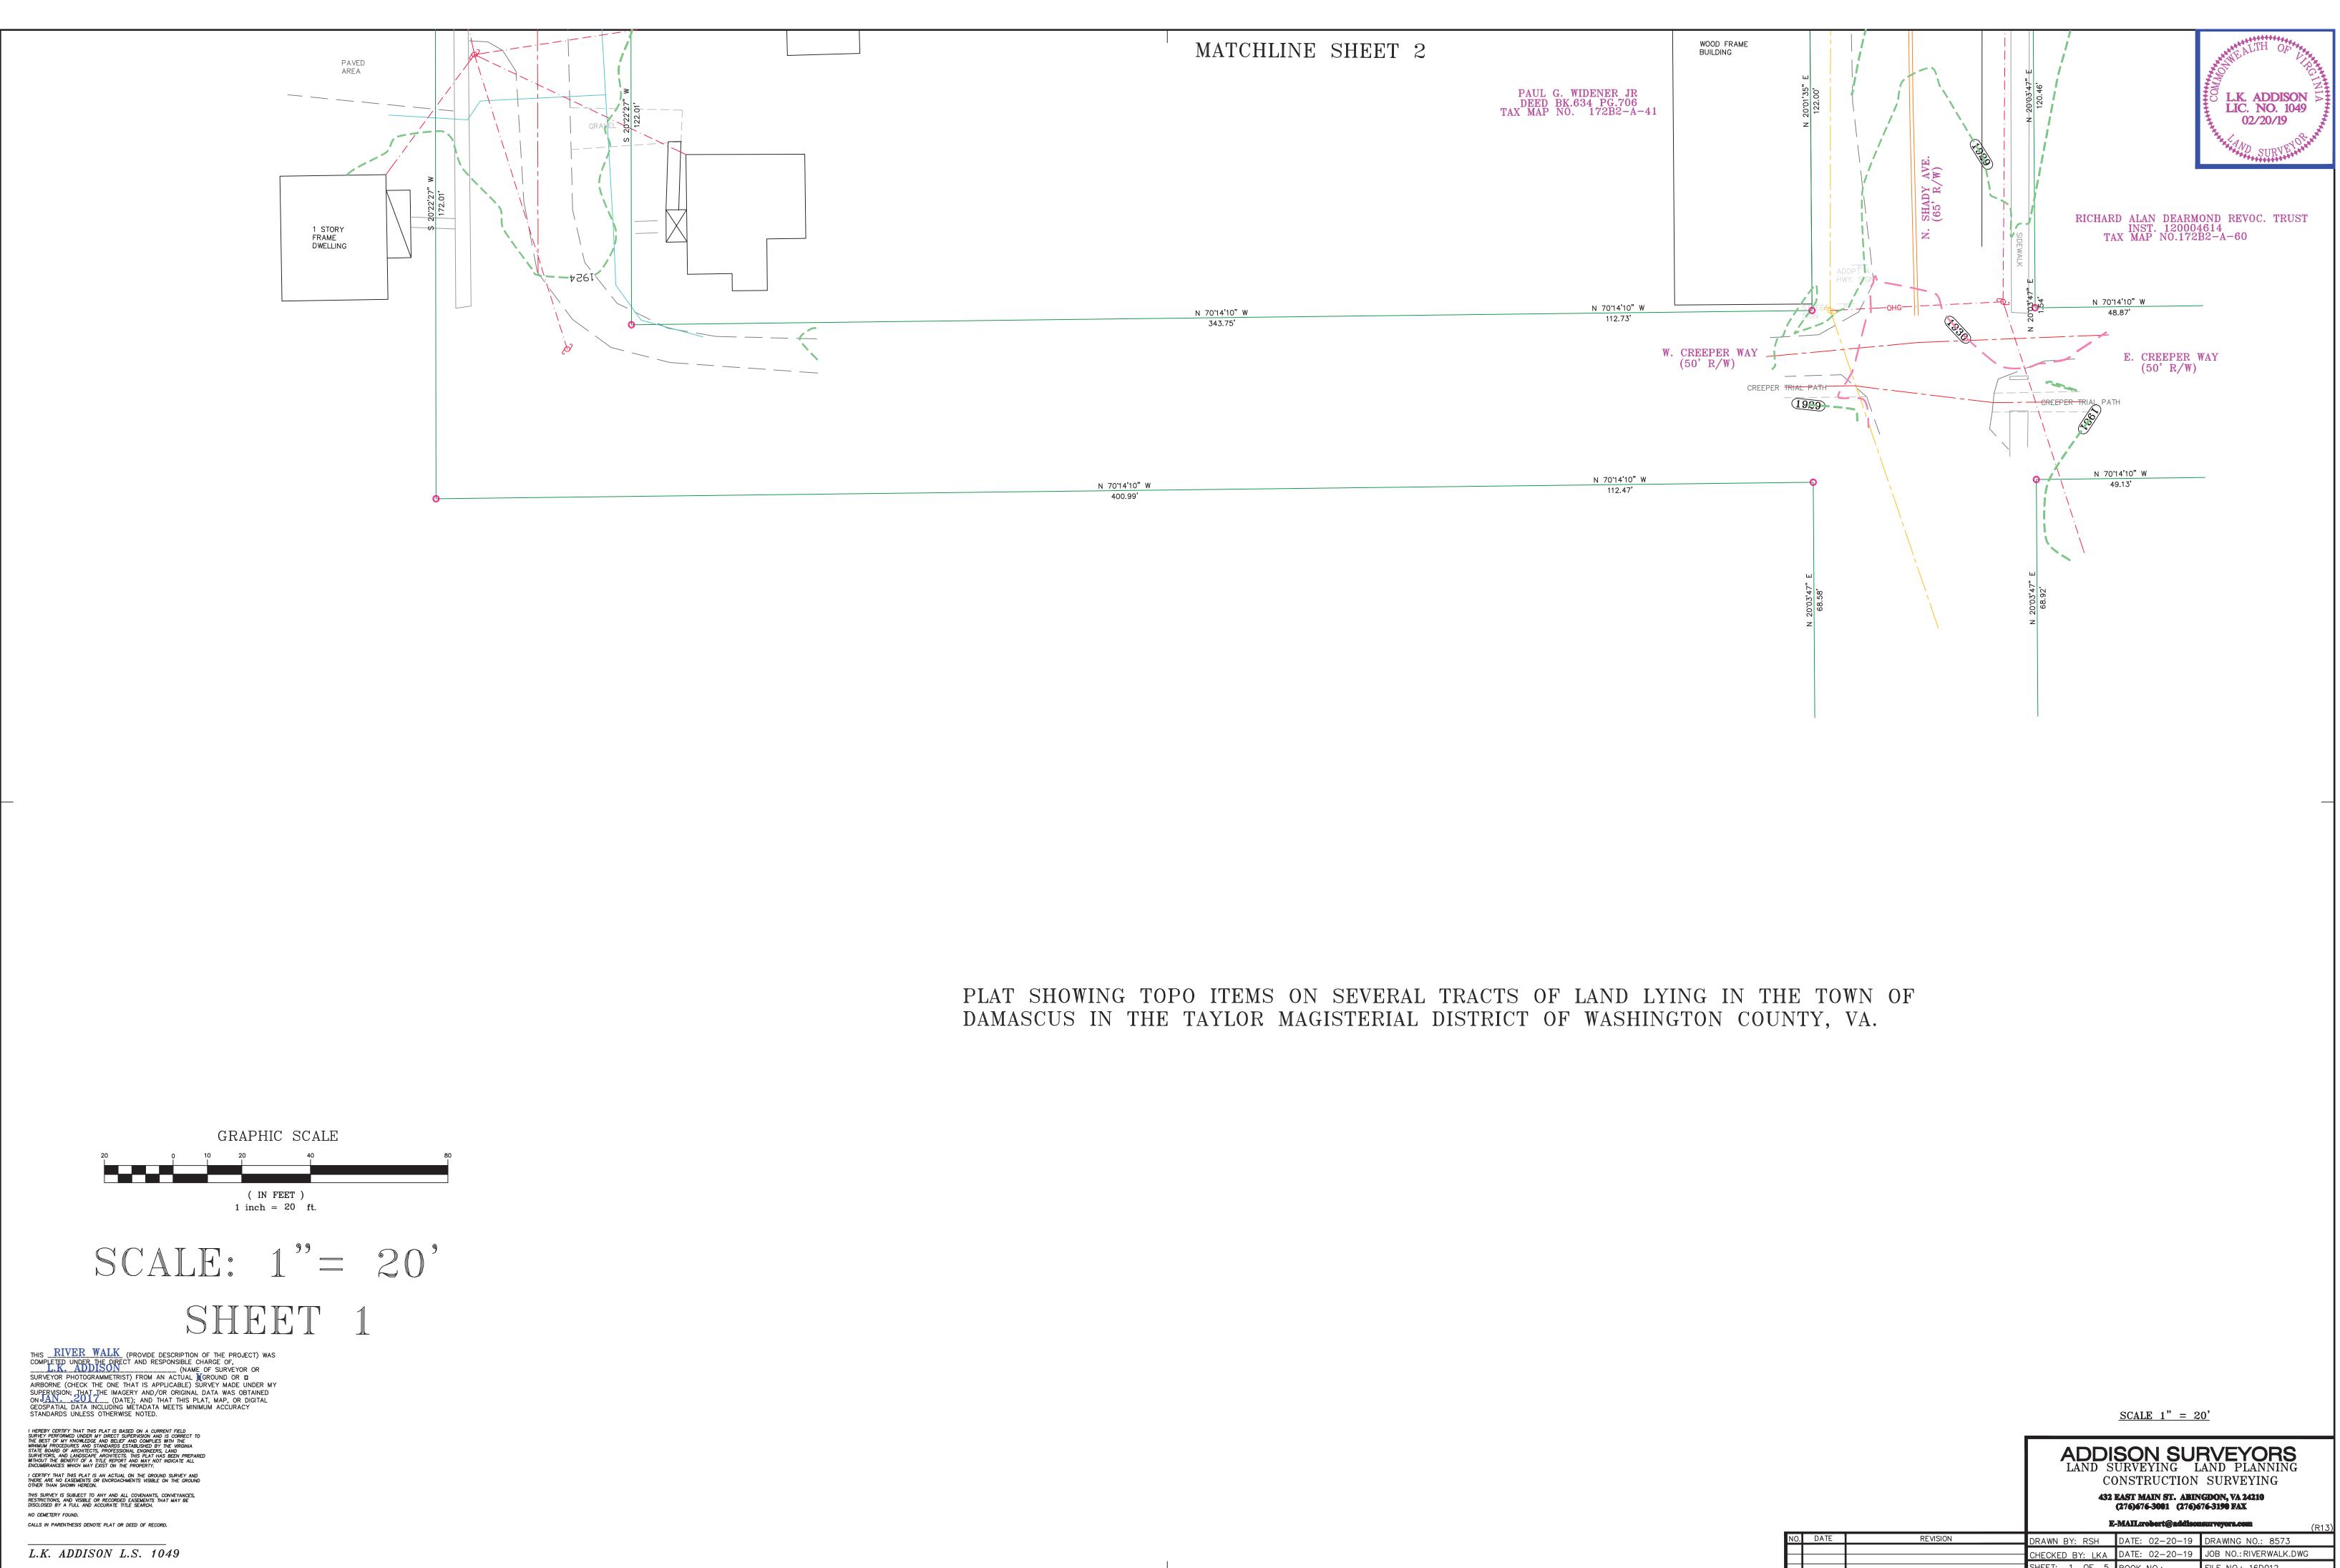

|               |      |          | 432 EAST MAIN ST. ABINGDON, VA 24210<br>(276)676-3001 (276)676-3190 FAX |                                       |                         |  |
|---------------|------|----------|-------------------------------------------------------------------------|---------------------------------------|-------------------------|--|
|               |      | IC       | -MAIL:robert@addisou                                                    | <b>Isurveyors.com</b> (R <sup>*</sup> | :13)                    |  |
| ١٥.           | DATE | REVISION | DRAWN BY: RSH                                                           | DATE: 02-20-19                        | DRAWING NO.: 8573       |  |
| $\rightarrow$ |      |          | CHECKED BY: LKA                                                         | DATE: 02-20-19                        | JOB NO .: RIVERWALK.DWG |  |
|               |      |          | SHEET: 1 OF 5                                                           | BOOK NO.:                             | FILE NO.: 16D012        |  |

|                             | _ |      |            |      | 122.85'<br>W. LIBERTY AVE.<br>(30' R/W)                 |
|-----------------------------|---|------|------------|------|---------------------------------------------------------|
| " E                         | _ |      |            |      | S 70'33'39" E<br>122.85'                                |
|                             |   |      |            |      |                                                         |
|                             |   |      |            |      |                                                         |
|                             |   |      |            |      |                                                         |
|                             |   |      |            |      | T                                                       |
|                             |   |      |            |      |                                                         |
|                             |   |      |            |      |                                                         |
|                             |   |      |            |      |                                                         |
|                             |   |      |            |      |                                                         |
| 1 <mark>39" E</mark><br>11' |   |      |            |      | S 69'58'39" E<br>118.44'                                |
|                             |   |      |            |      |                                                         |
|                             |   |      |            |      | W. LAUREL AVE.<br>(65' R/W)                             |
|                             |   |      |            |      |                                                         |
| <u>с</u> - <u></u>          | ] |      |            |      | <u>S 69'58'39" E</u><br>118.48'                         |
|                             |   |      |            |      |                                                         |
|                             |   |      |            |      |                                                         |
|                             |   |      |            |      | D<br>TAX                                                |
|                             |   |      |            |      |                                                         |
|                             |   |      |            |      |                                                         |
|                             |   |      |            |      |                                                         |
|                             |   |      |            |      | EARL C. KILLIAN<br>INST. 13000144'<br>TAX MAP NO.172B2- |
|                             |   |      |            |      |                                                         |
| 0" W<br>4'                  |   |      |            |      | <u>N 70'14'10" W</u><br>113.42'<br><b>W. BANK AVE.</b>  |
|                             |   |      |            |      | W. BANK AVE.<br>(30' R/W)                               |
| IO" W                       |   |      |            |      | <u>N 70°14'10" W</u><br>113.29'                         |
| DRY<br>IE<br>LING           |   |      |            |      |                                                         |
|                             |   | МАТС | CHLINE SHE | ET 1 |                                                         |
|                             |   |      |            |      |                                                         |