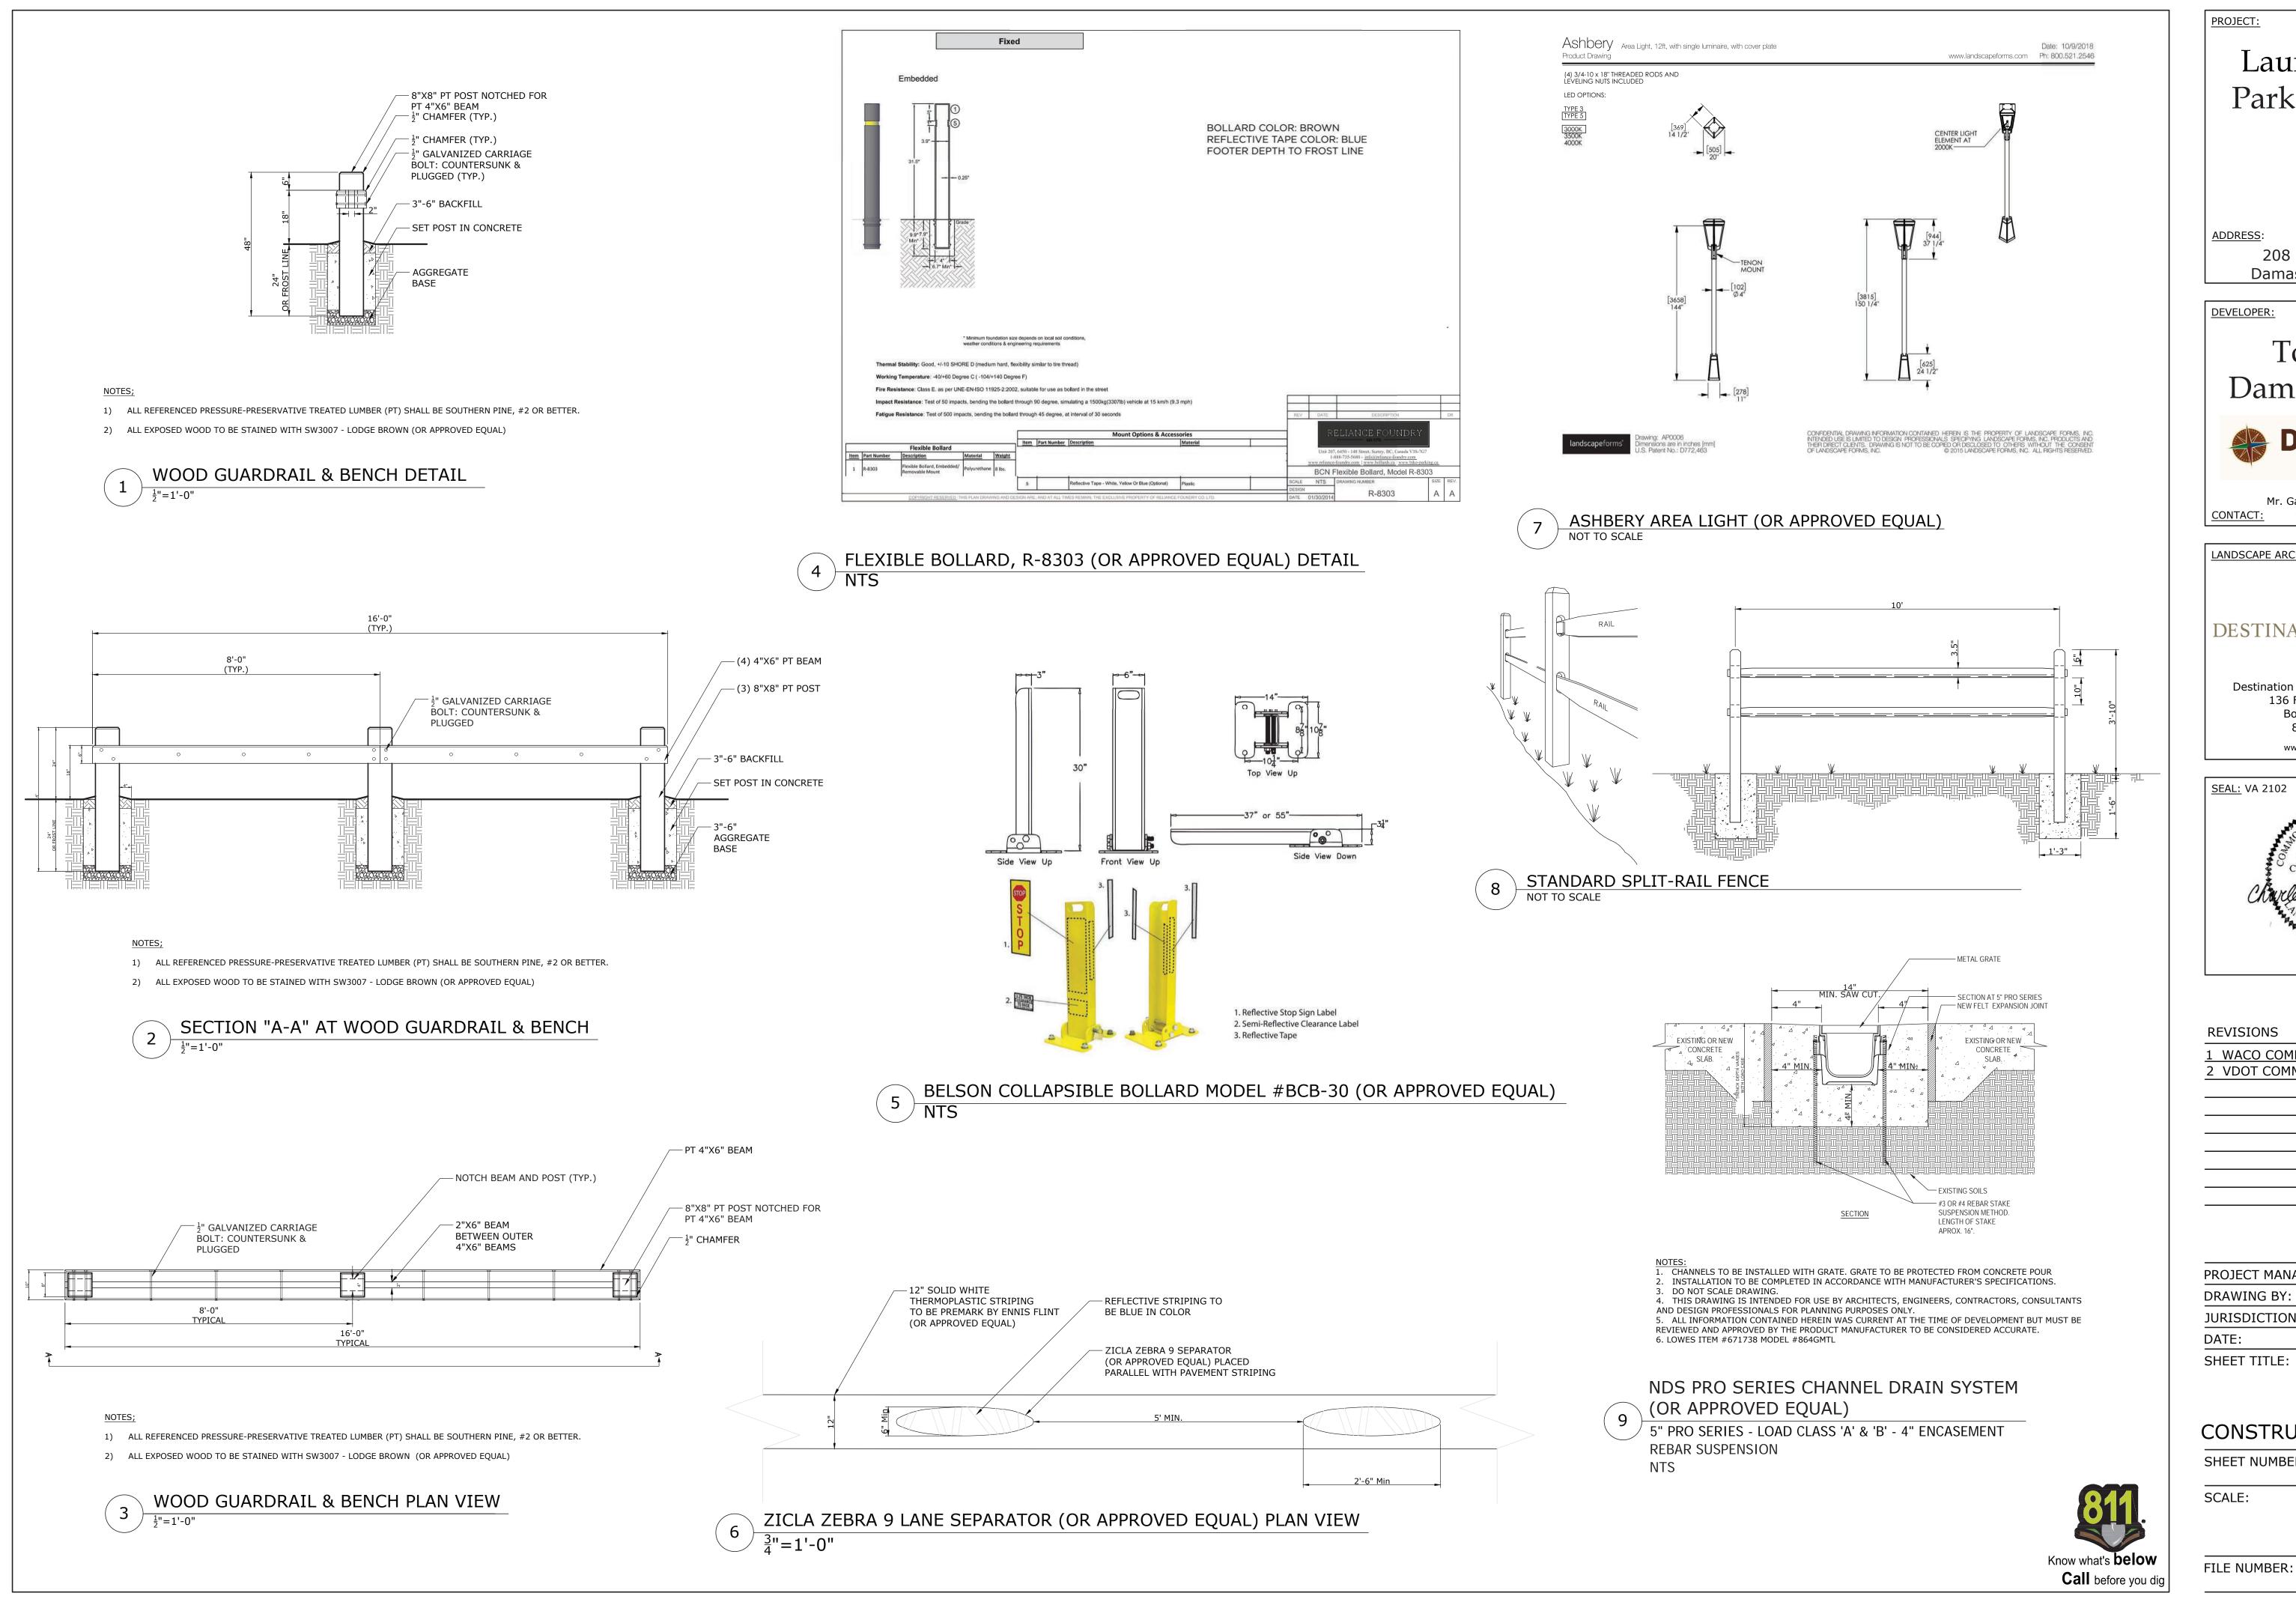

| BE B                                                                                                                                                               |  |
|--------------------------------------------------------------------------------------------------------------------------------------------------------------------------------------------------------|--|
|                                                                                                                                                                                                        |  |
| LEGEND                                                                                                                                                                                                 |  |
| PROPOSED CRUSHER FINES TRAIL   PROPOSED CONCRETE   LIMIDSCAPED AREA   PROPOSED PAVERS   LIMITS OF DISTURBANCE   PROPOSED SILT FENCE   PROPOSED SILT FENCE   PROPOSED BENCH   PROPOSED SPLIT RAIL FENCE |  |