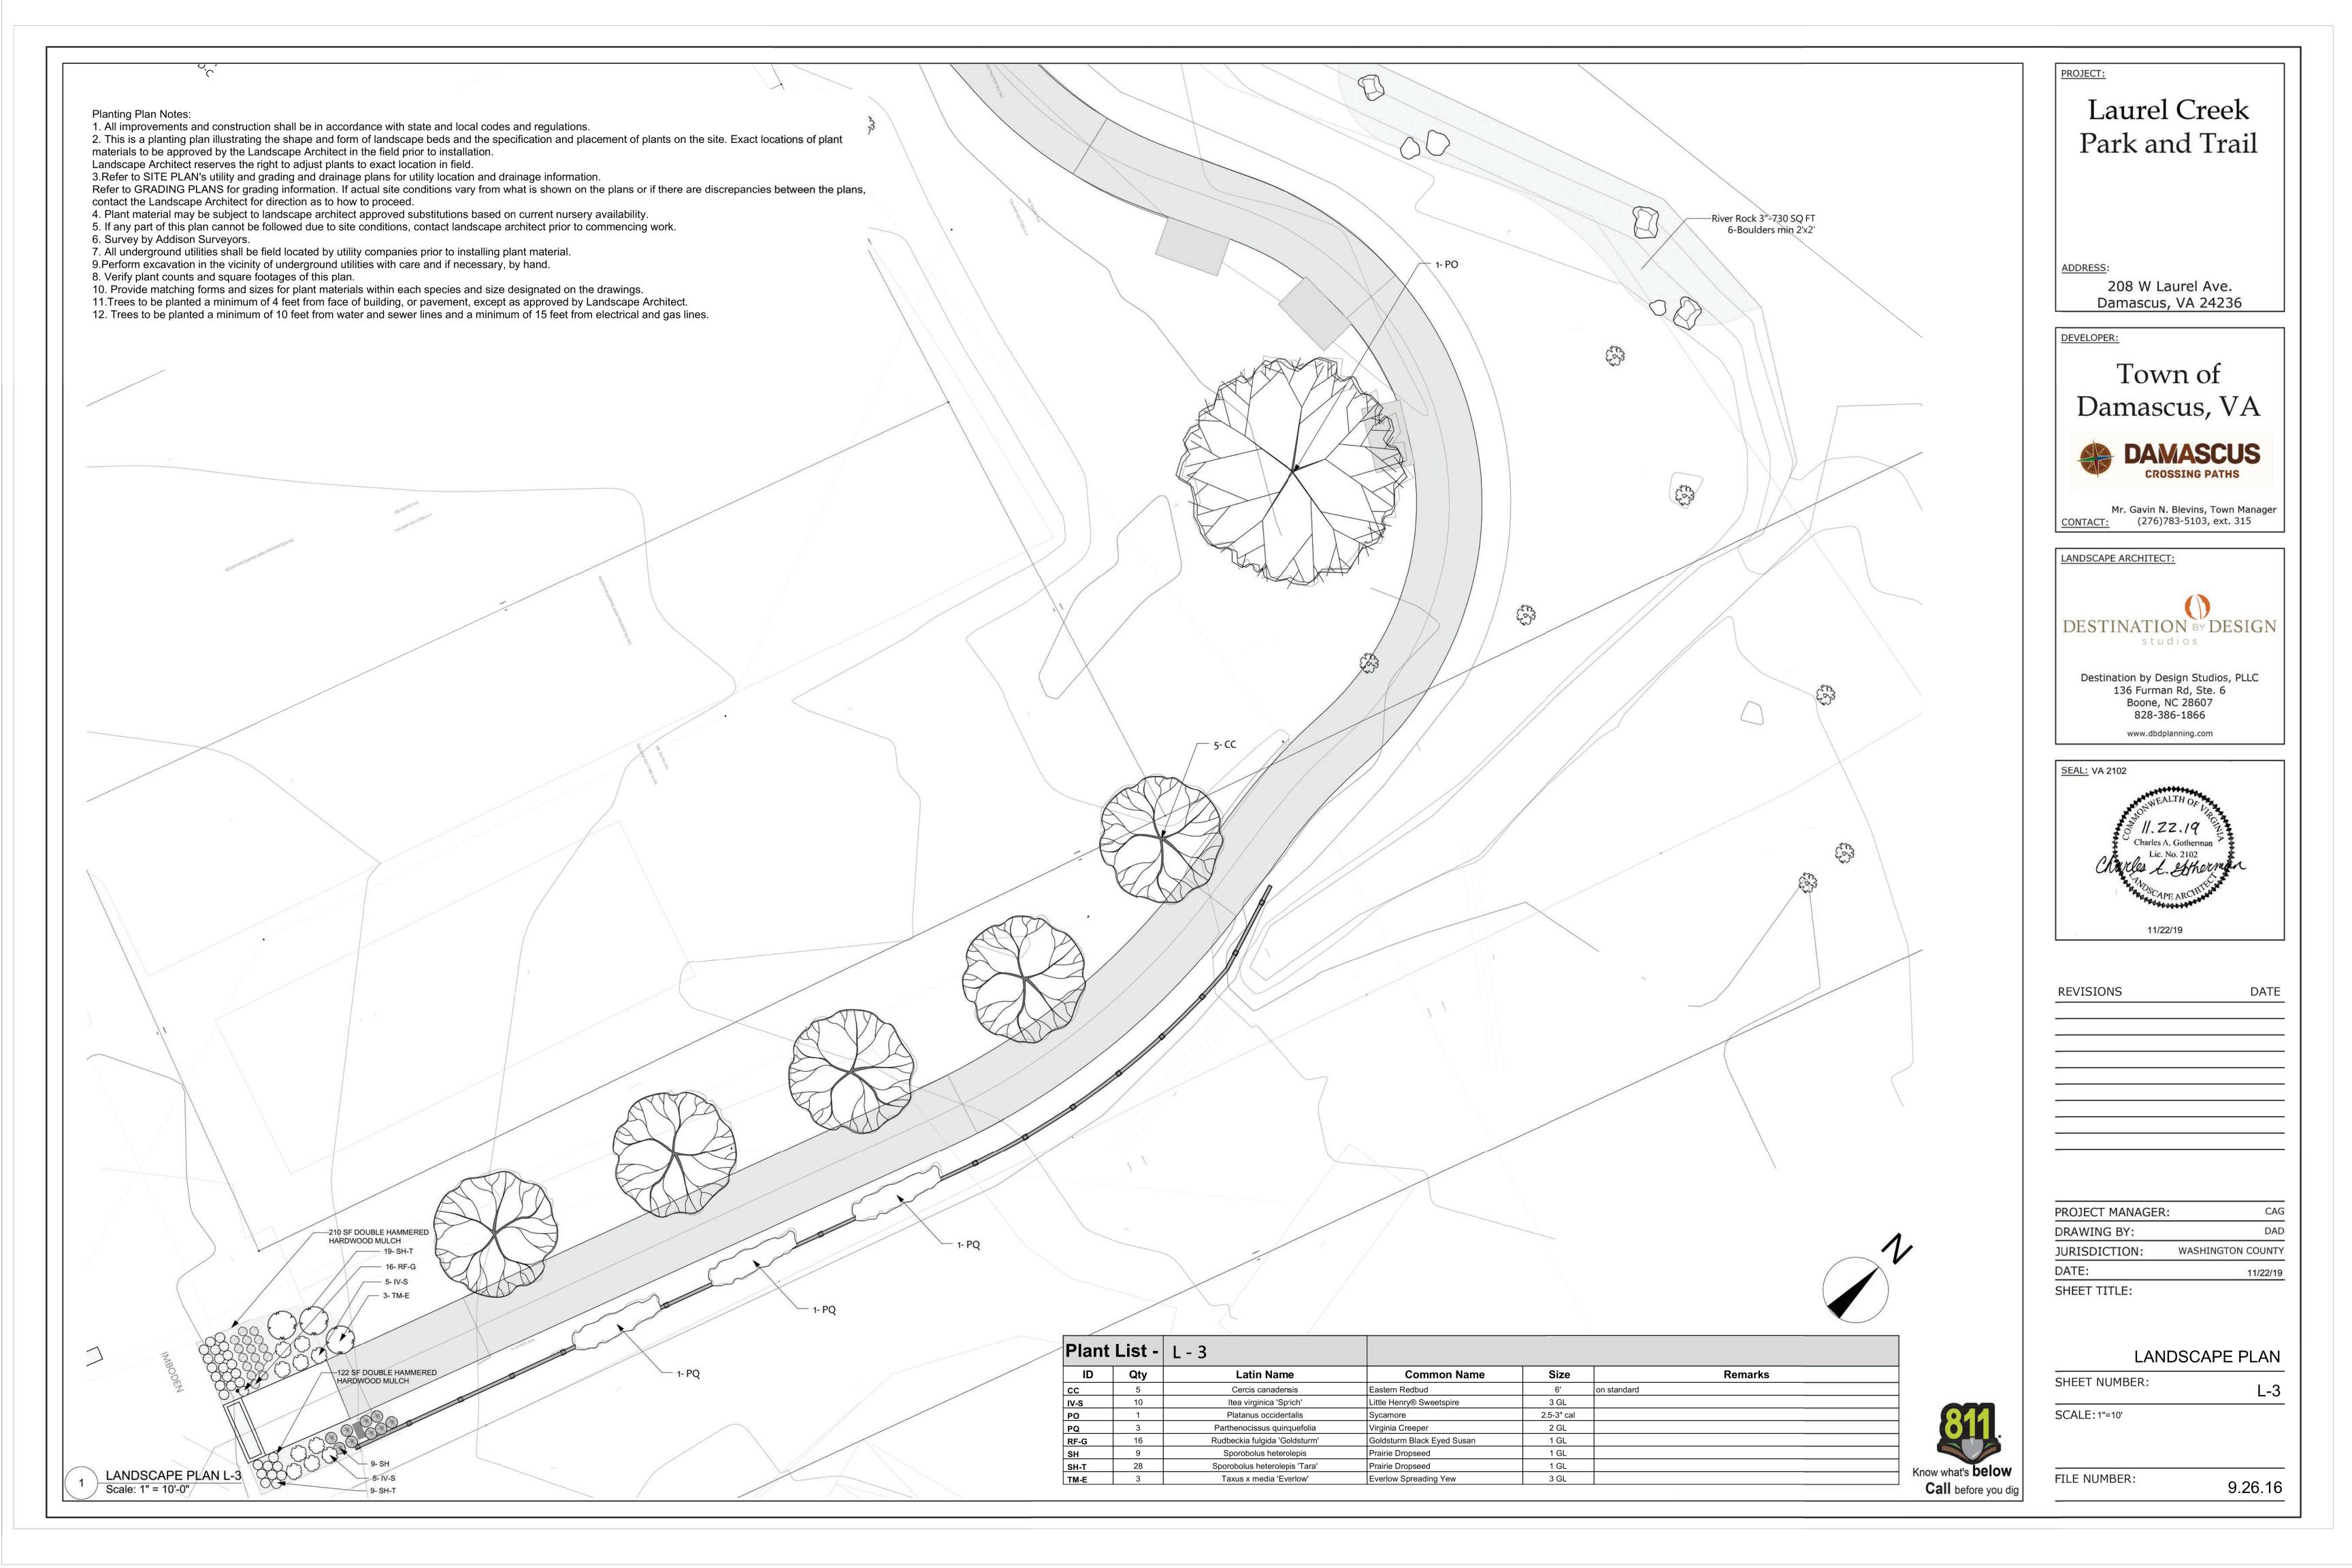

| r's <b>below</b><br>efore you dig FILE NUMBER: 9.26.16                                          |
|                                                                                                           |                                                                                                 |



DESTINATION BY DESIGN studios Destination by Design Studios, PLLC 136 Furman Rd, Ste. 6 Boone, NC 28607 828-386-1866 www.dbdplanning.com Charles A. Gotherman Lic. No. 2102 Rucles L. Stherman DATE

| PROJECT MANAGER: | CAG               |
|------------------|-------------------|
| DRAWING BY:      | DAD               |
| JURISDICTION:    | WASHINGTON COUNTY |
| DATE:            | 11/22/19          |
| SHEET TITLE:     |                   |

#### LANDSCAPE PLAN

9.26.16

L-2





| Plant  | List - | L - 4                                     |                                    |            |                                                           |
|--------|--------|-------------------------------------------|------------------------------------|------------|-----------------------------------------------------------|
| ID     | Qty    | Latin Name                                | Common Name                        | Size       | Remarks                                                   |
|        |        |                                           |                                    |            | Multi-stem, stand alone specimen quality                  |
| AC     | 4      | Amelanchier canadensis                    | Shadblow Serviceberry              |