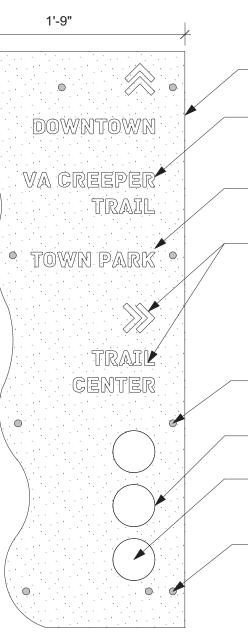

# TRAIL NAMES:

- 1.) VIRGINIA CREEPER TRAIL
- 2.) IRON MOUNTAIN TRAIL
- 3.) US BIKE 76
- 4.) THE CROOKED ROAD
- 5.) APPALACHIAN TRAIL
- 6.) DANIEL BOONE TRAIL
- 7.) LAUREL CREEK TRAIL
- 8.) BEAVERDAM CREEK TRAIL

# LETTERING:

 1.) USE LETRA-TEK MATERIAL OR APPROVED EQUIVALENT
 2.) LETTERING TO BE <sup>1</sup>/<sub>4</sub>" THICK ALUMINUM, 6" IN HEIGHT
 3.) TEXT TO BE STYLED AS ACUMIN VARIABLE CONCEPT, EXTRACONDENSED SEMIBOLD, ALL CAPS
 4.) LETTERING TO BE RECESSED IN CONCRETE WITH A FLUSH FINISH
 5.) LETTERING TO BE INSTALLED TO MANUFACTURER'S SPECIFICATIONS