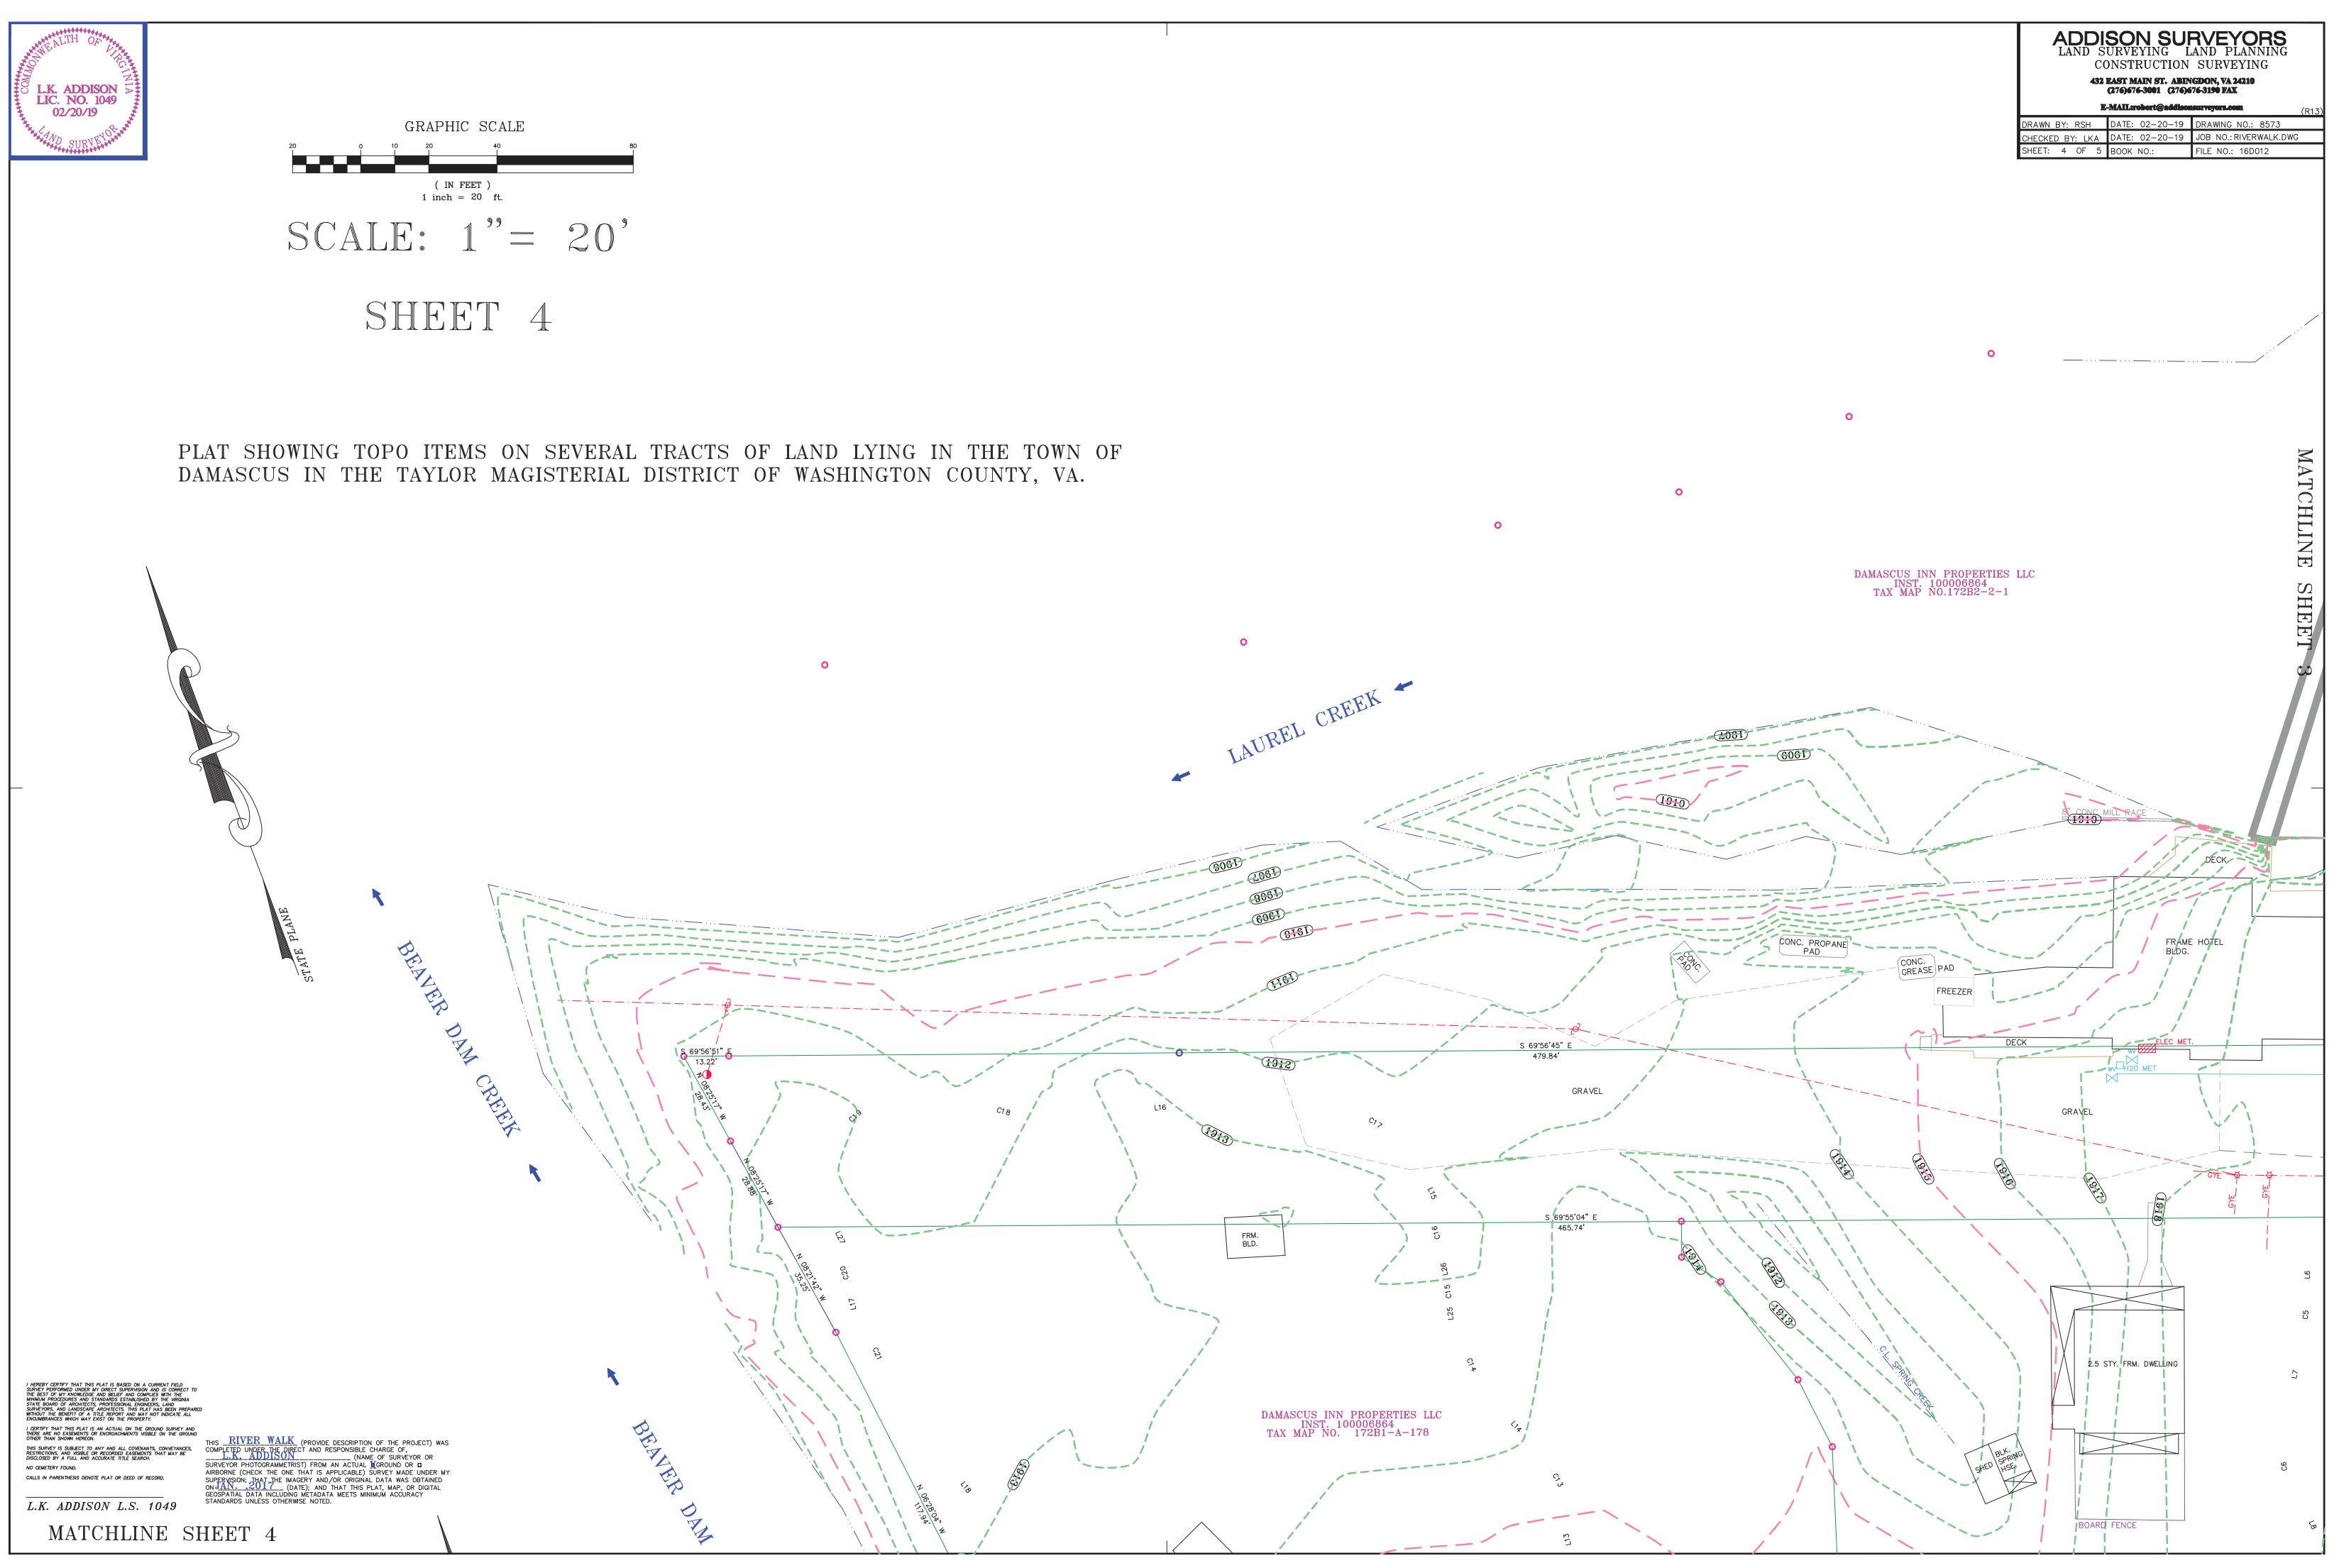

## MATCHLINE SHEET 5

NO CEMETERY FOUND. CALLS IN PARENTHESIS DENOTE PLAT OR DEED OF RECORD.

L.K. ADDISON L.S. 1049

CHECKED BY: LKA DATE: 02-20-19 JOB NO.: RIVERWALK.DWG FILE NO.: 16D012 SHEET: 5 OF 5 BOOK NO .: