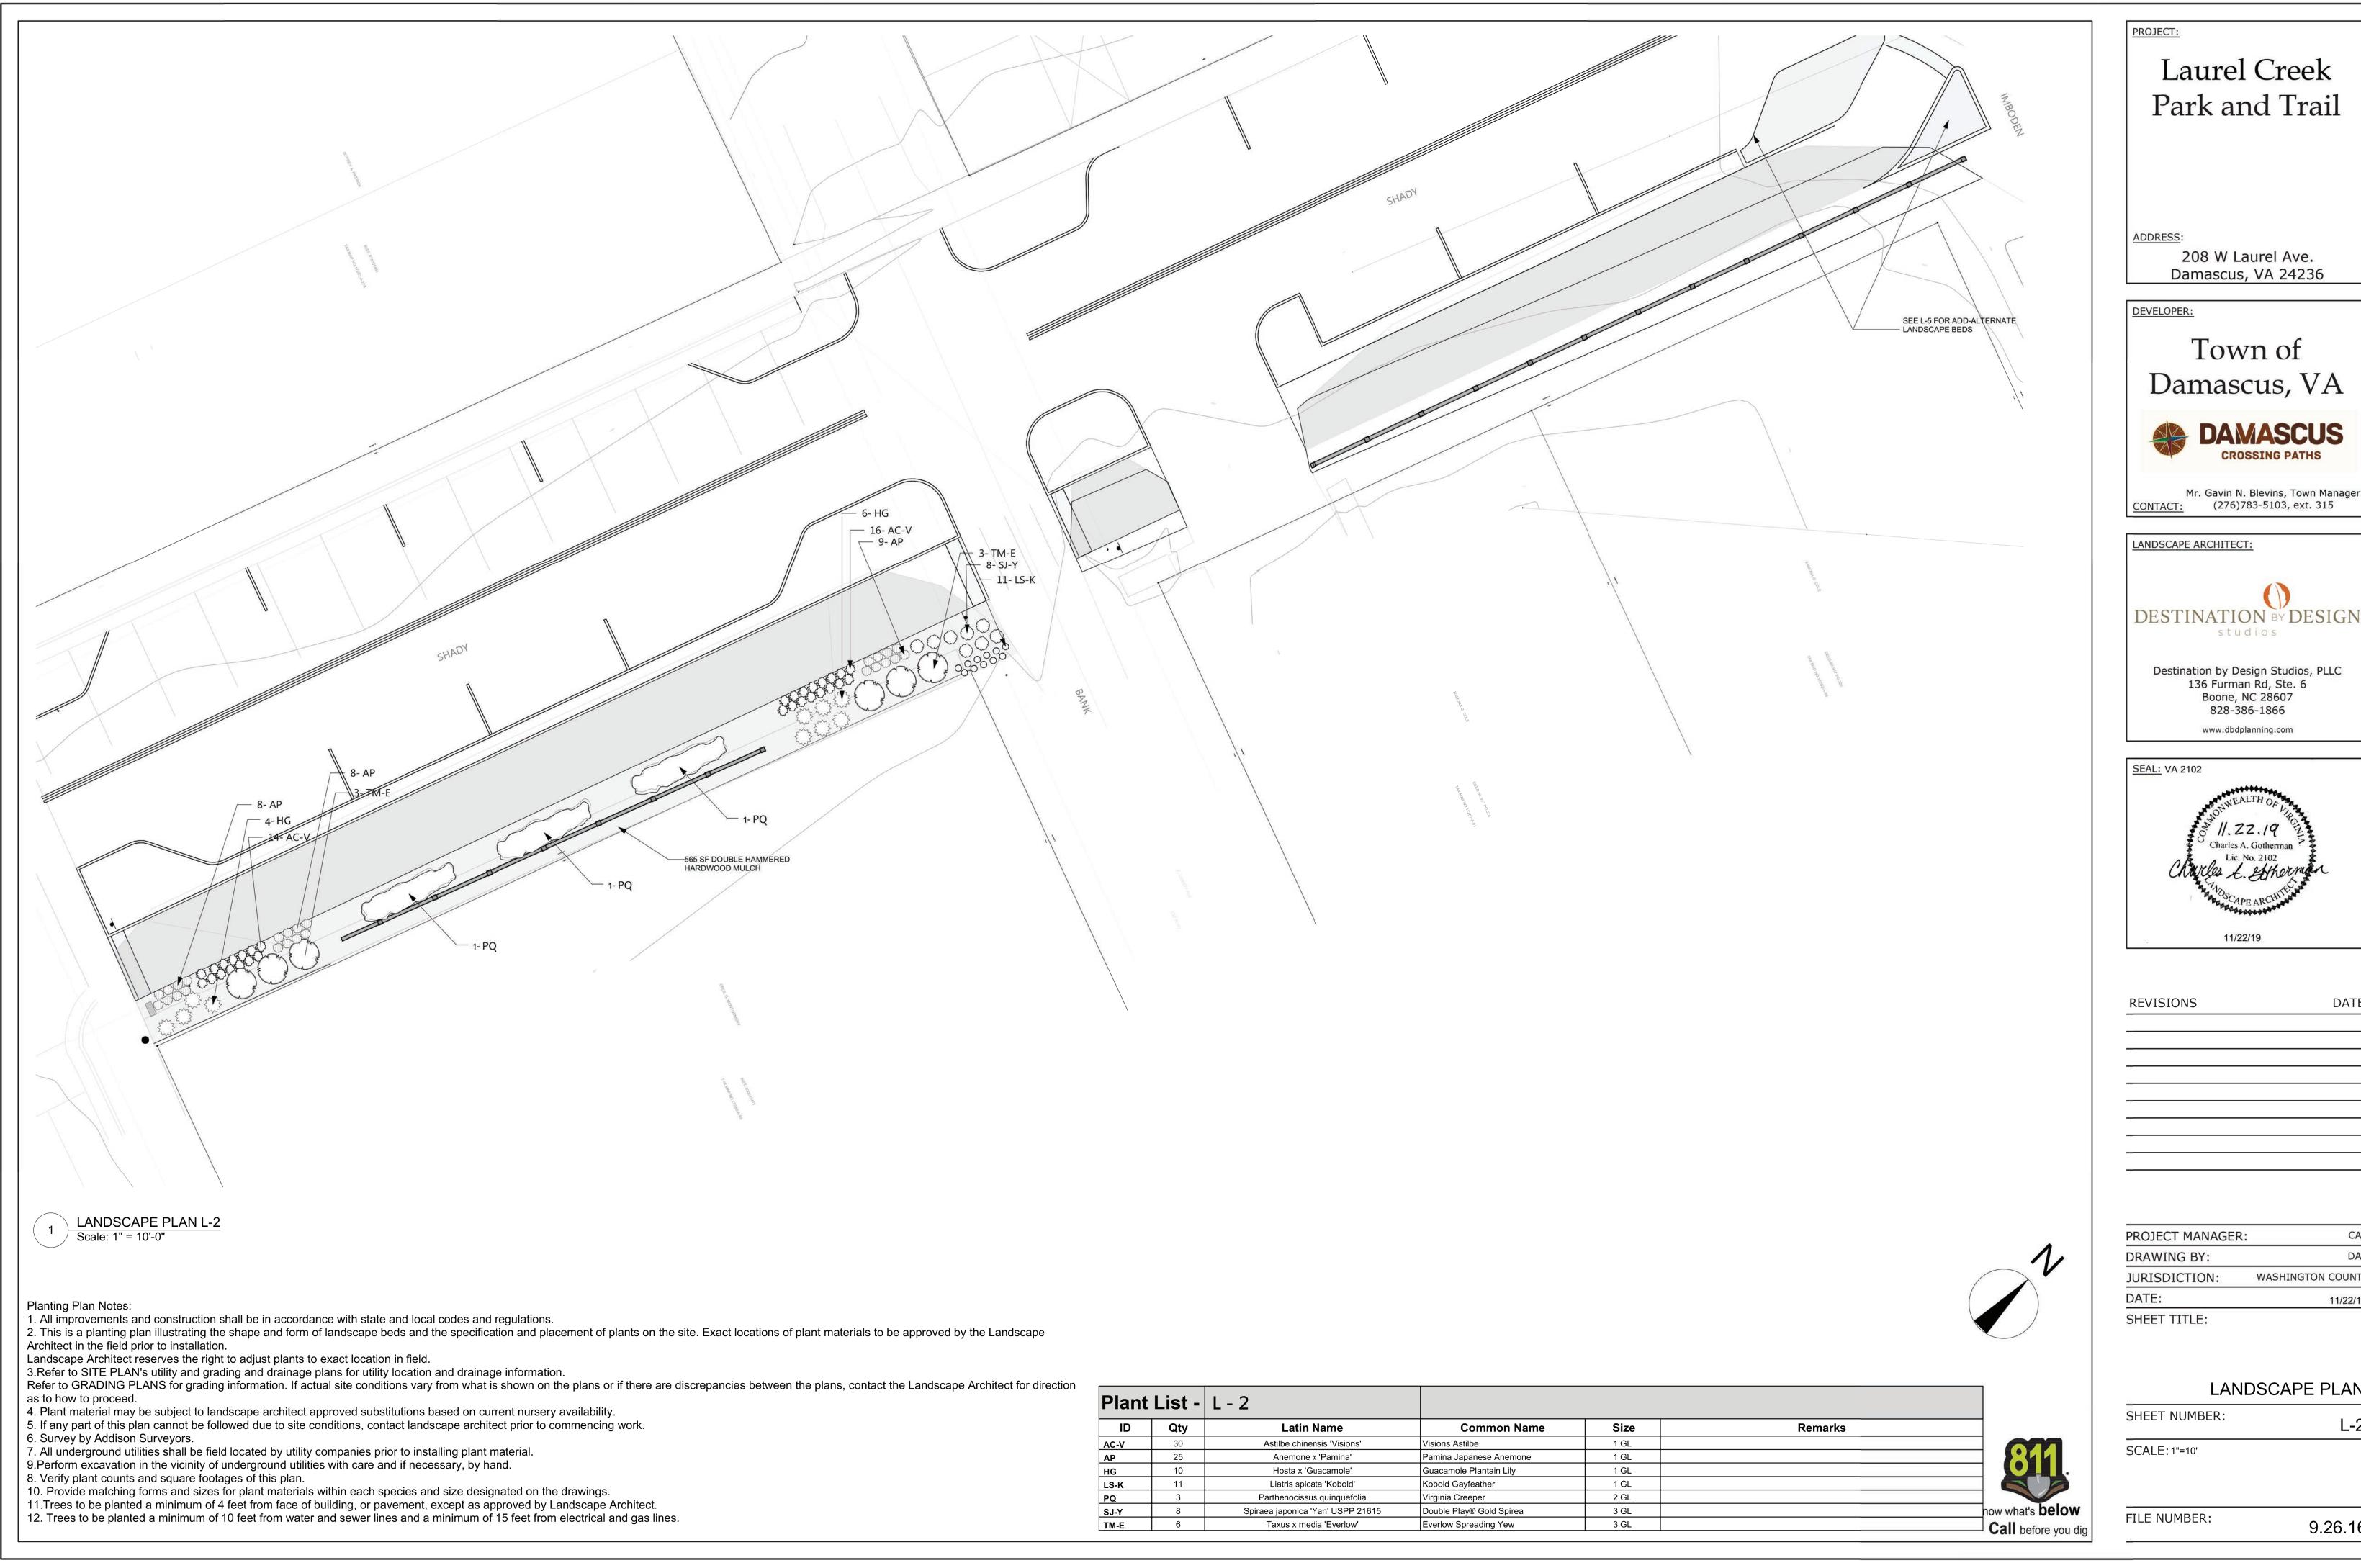

| SHEET NUMBER:                                                                                   |
| i' or mix of 'Bicolor'                                                                                    | SCALE: 1"=10'                                                                                   |
|                                                                                                           | r's <b>below</b><br>efore you dig FILE NUMBER: 9.26.16                                          |
|                                                                                                           |                                                                                                 |



DESTINATION BY DESIGN studios Destination by Design Studios, PLLC 136 Furman Rd, Ste. 6 Boone, NC 28607 828-386-1866 www.dbdplanning.com Charles A. Gotherman Lic. No. 2102 Rucles L. Stherman DATE

| PROJECT MANAGER: | CAG               |
|------------------|-------------------|
| DRAWING BY:      | DAD               |
| JURISDICTION:    | WASHINGTON COUNTY |
| DATE:            | 11/22/19          |
| SHEET TITLE:     |                   |

#### LANDSCAPE PLAN

9.26.16

L-2





| Plant  | List - | L - 4                                     |                                    |            |                                                           |
|--------|--------|-------------------------------------------|------------------------------------|------------|----------------------------