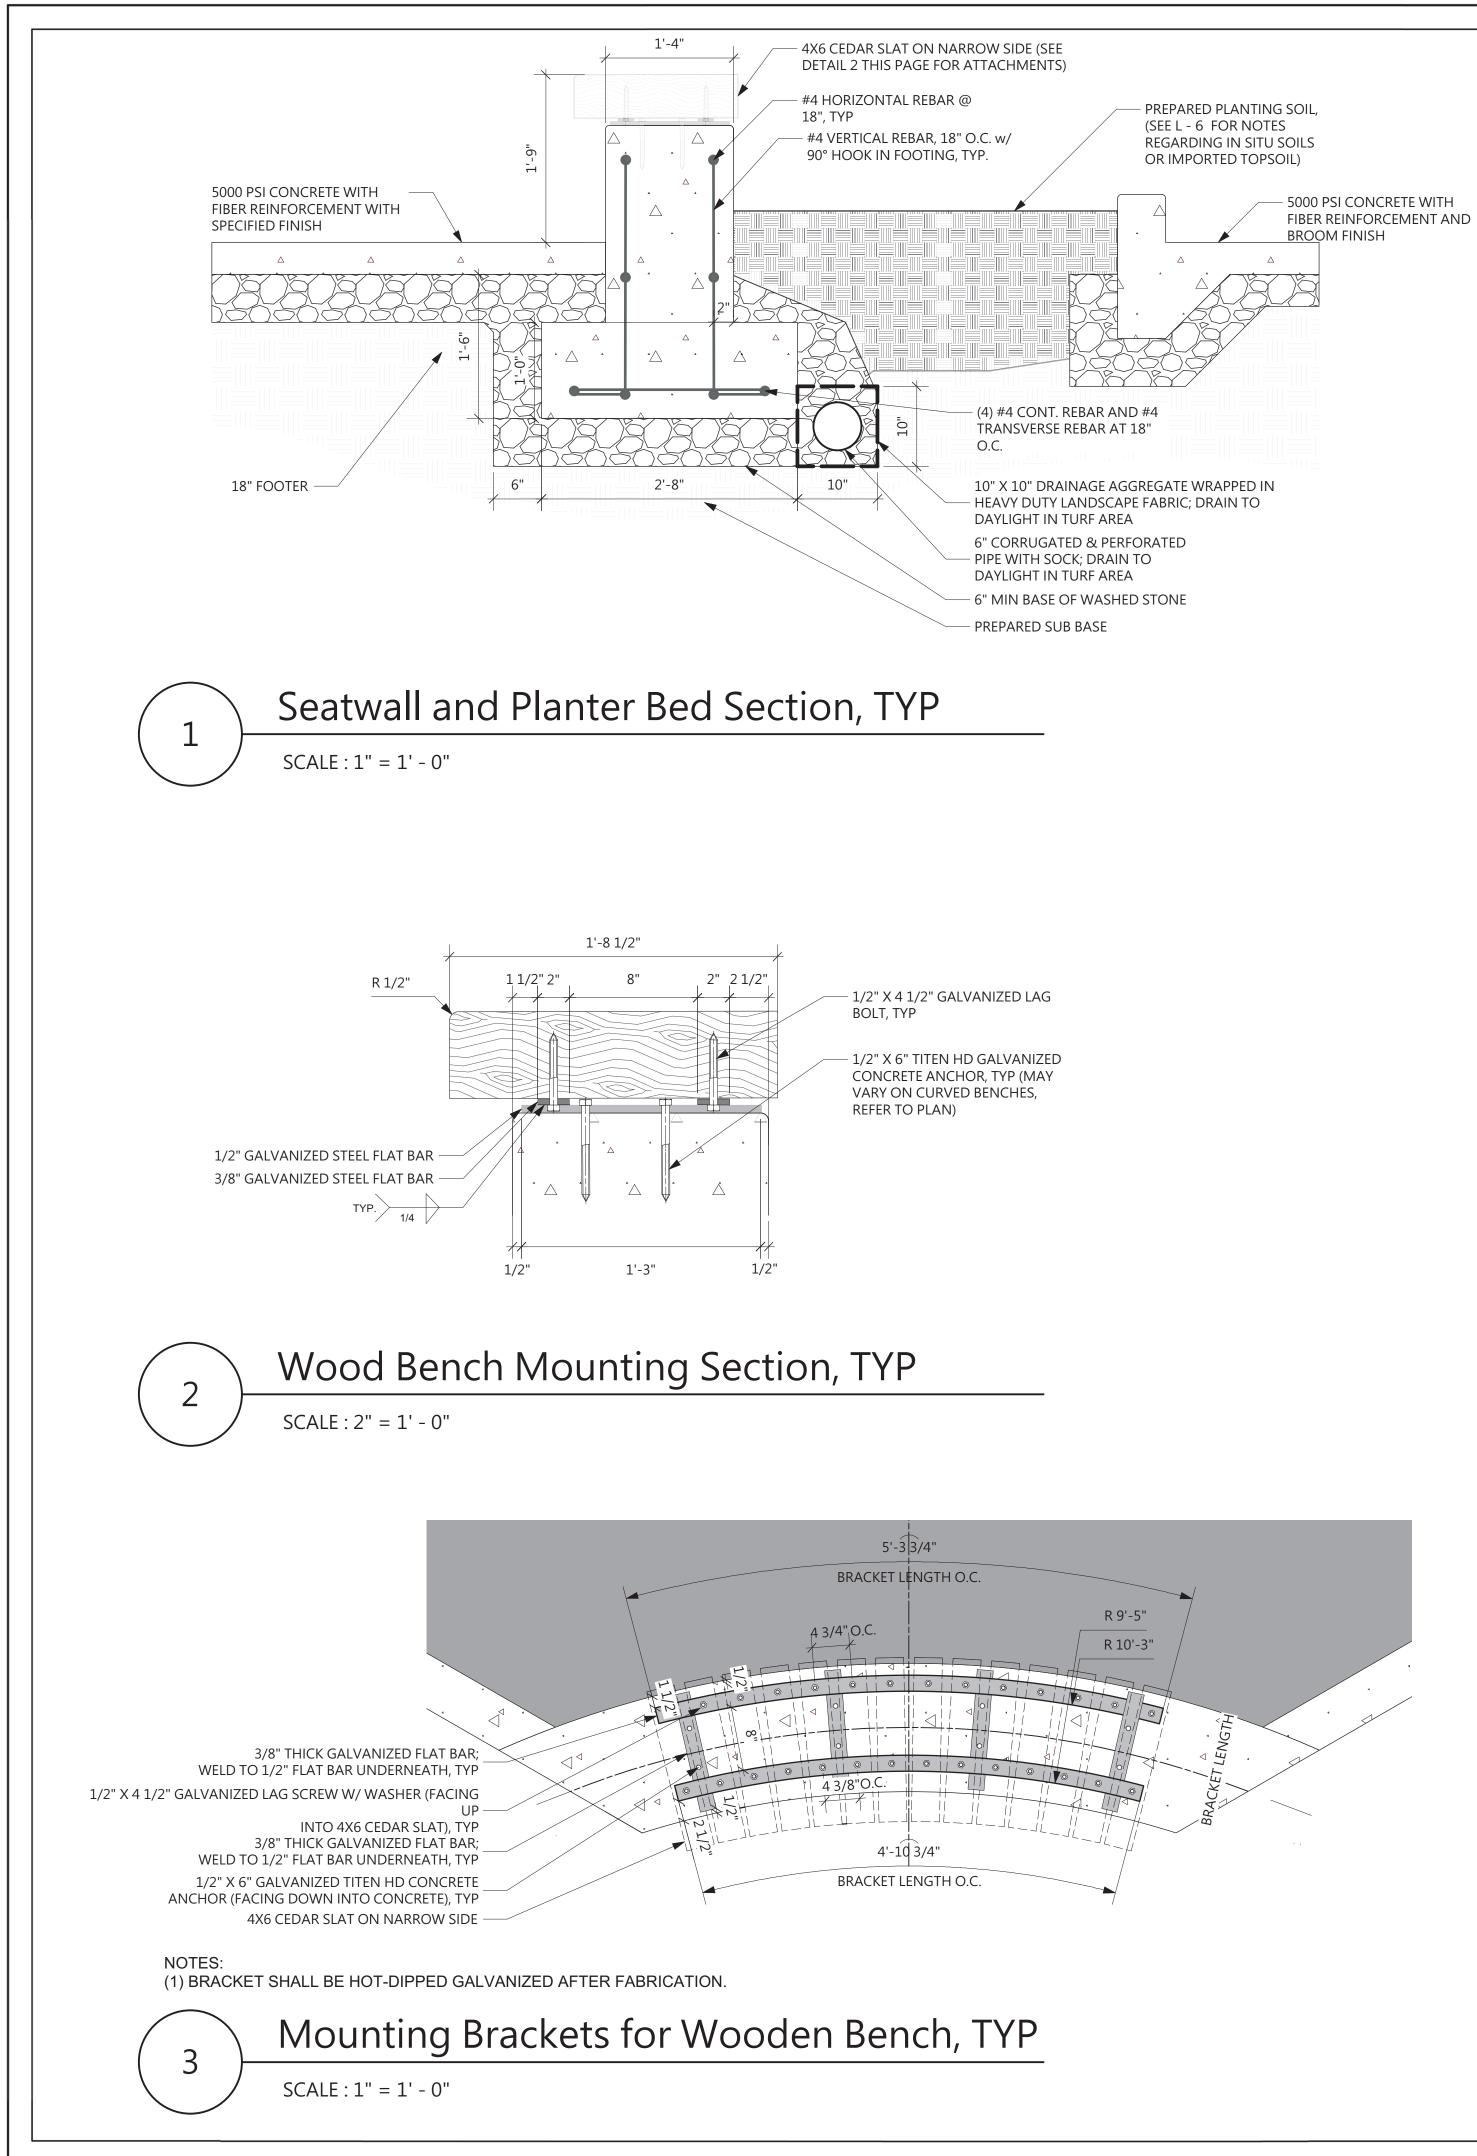

CONCRETE SHALL BE 5000 PSI STRENGTH WITH FIBER REINFORCEMENT WITH SPECIFIED FINISH

EPIC BLUE CONCRETE STAIN CONCRETE STAIN DOMINO CONCRETE STAIN, ST