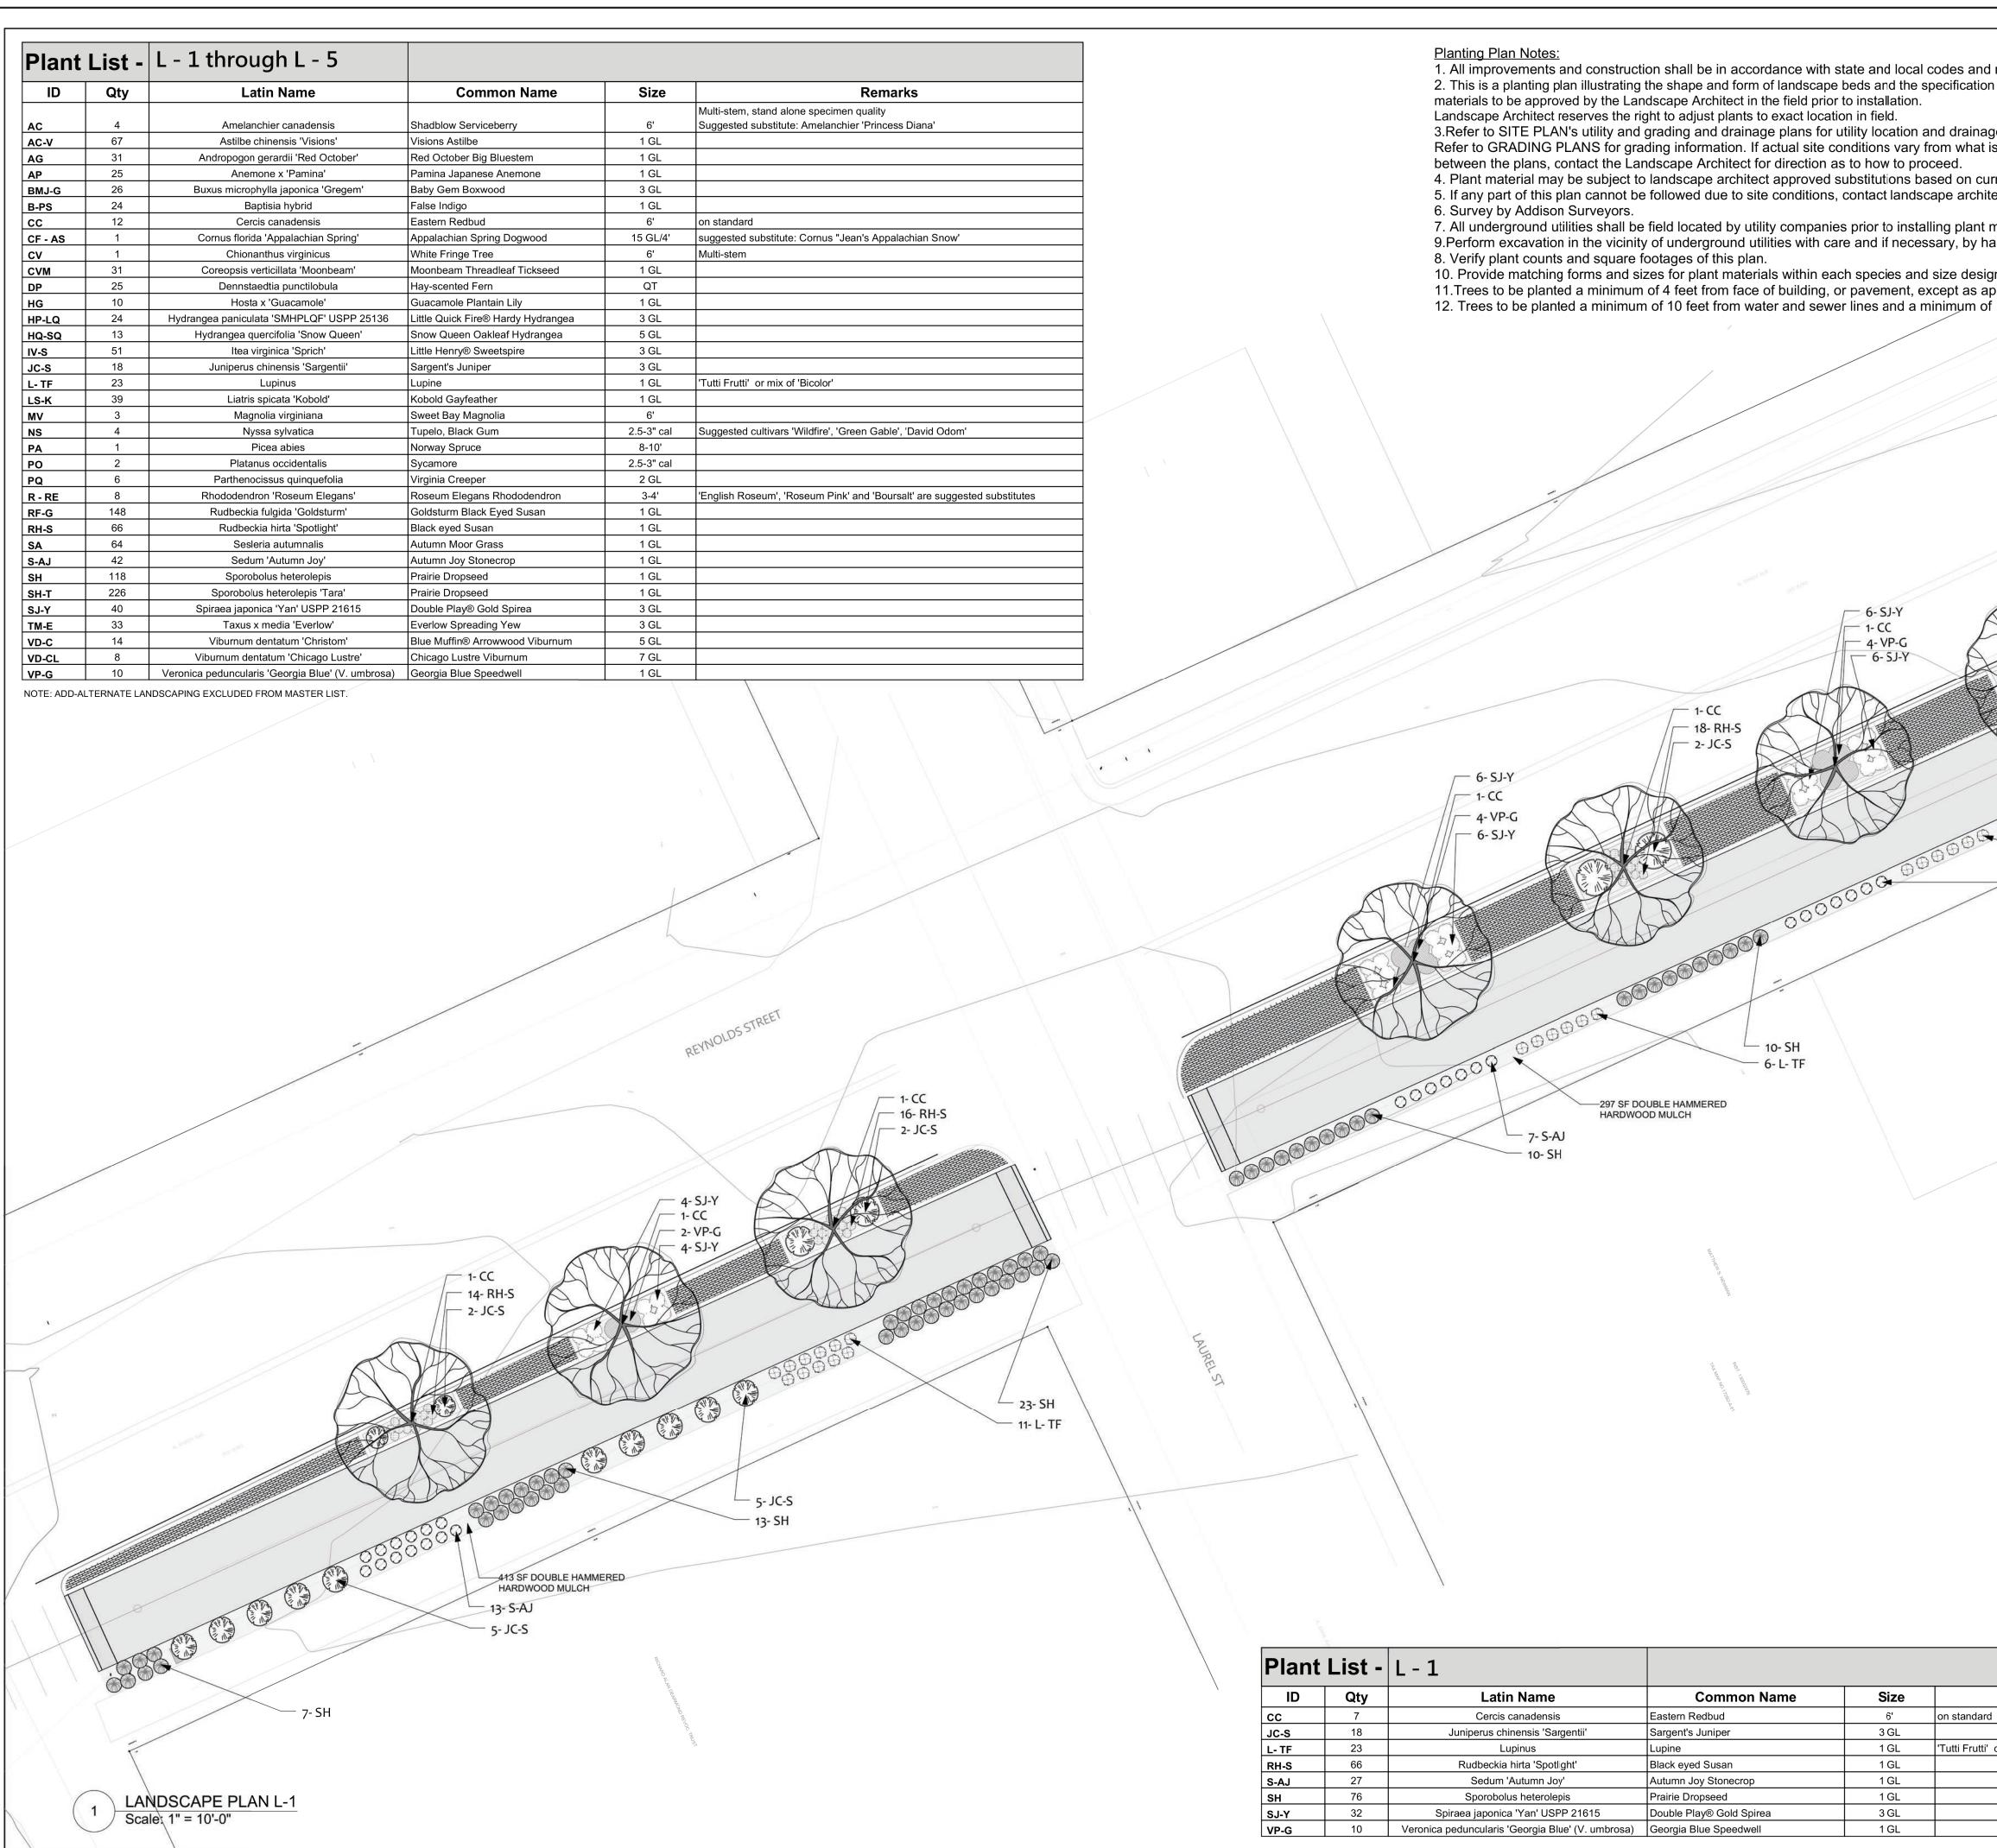

Everlow Spreading Yew              | 3 GL       |                                                                                                |
| VD-C    | 14  | Viburnum dentatum 'Christom'                      | Blue Muffin® Arrowwood Viburnum    | 5 GL       |                                                                                                |
| VD-CL   | 8   | Viburnum dentatum 'Chicago Lustre'                | Chicago Lustre Viburnum            | 7 GL       |                                                                                                |
| VP-G    | 10  | Veronica peduncularis 'Georgia Blue' (V. umbrosa) | Georgia Blue Speedwell             | 1 GL       |                                                                                                |



| d regulations.                                                                                            | PROJECT:                                                                                        |
|-----------------------------------------------------------------------------------------------------------|-------------------------------------------------------------------------------------------------|
| on and placement of plants on the site. Exact locations of plant                                          | Laurel Creek<br>Park and Trail                                                                  |
| age information.<br>is shown on the plans or if there are discrepancies                                   |