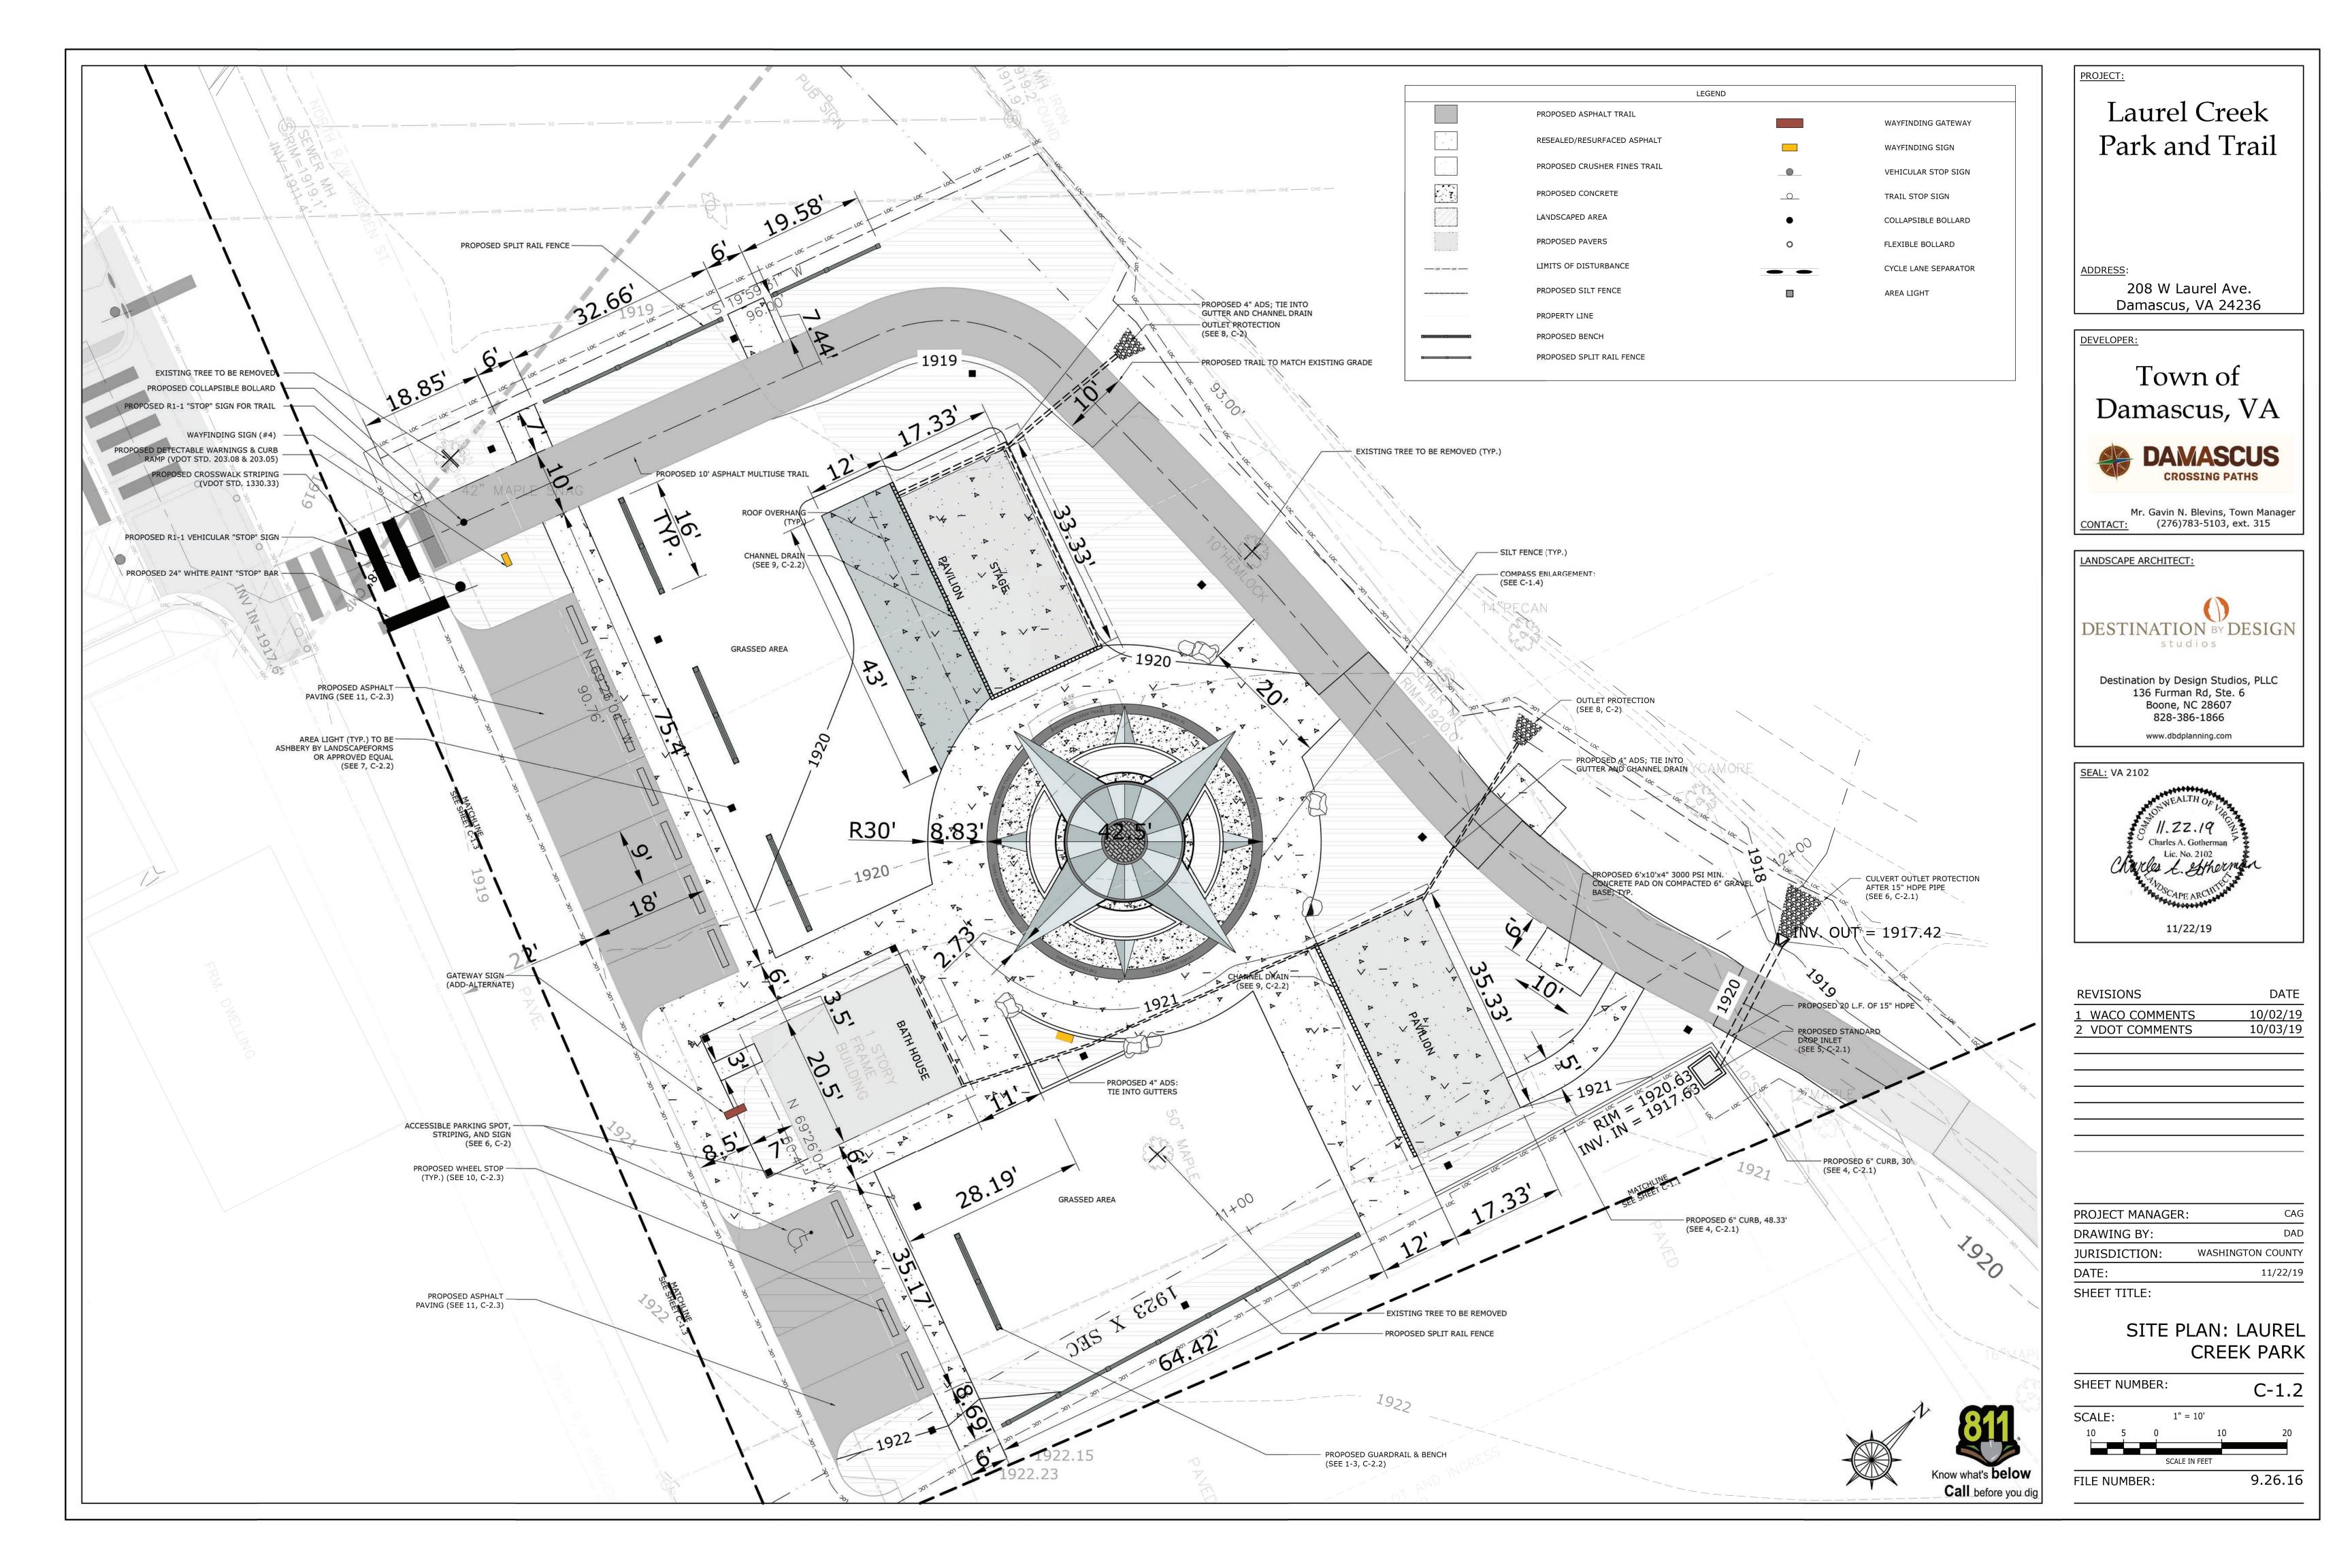

| BE B                                                                                                                                                               |  |
|--------------------------------------------------------------------------------------------------------------------------------------------------------------------------------------------------------|--|
|                                                                                                                                                                                                        |  |
| LEGEND                                                                                                                                                                                                 |  |
| PROPOSED CRUSHER FINES TRAIL   PROPOSED CONCRETE   LIMIDSCAPED AREA   PROPOSED PAVERS   LIMITS OF DISTURBANCE   PROPOSED SILT FENCE   PROPOSED SILT FENCE   PROPOSED BENCH   PROPOSED SPLIT RAIL FENCE |  |