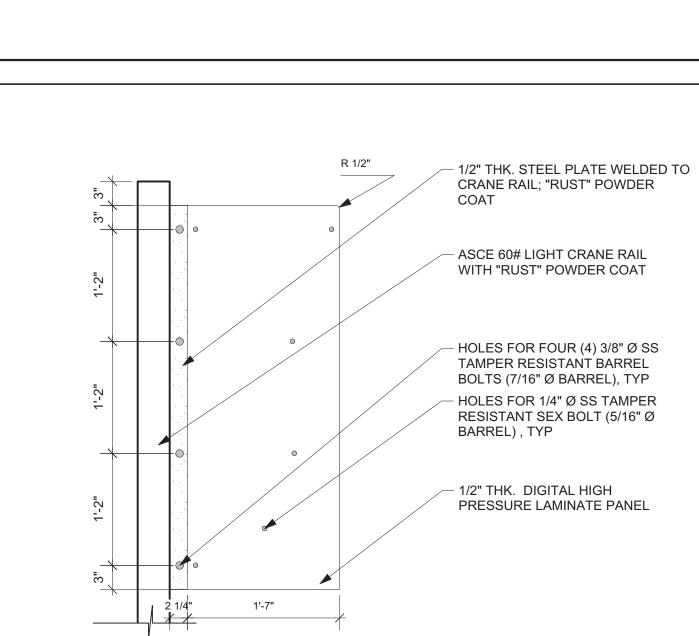

| Q | ) |  |
|---|---|--|
|   |   |  |
|   |   |  |

| SHEE        | T INDEX                                 |
|-------------|-----------------------------------------|
| COV         | COVER SHEET                             |
| SH-1        | SURVEY SHEET 1                          |
| SH-2        | SURVEY SHEET 2                          |
| SH-3        | SURVEY SHEET 3                          |
| SH-4        | SURVEY SHEET 4                          |
| SH-5        | SURVEY SHEET 5                          |
| C-1         | SITE PLAN-OVERVIEW                      |
| C-1.1       | SITE PLAN-SHADY AVE.                    |
| C-1.2       | SITE PLAN-LAUREL CREEK PARK             |
| C-1.3       | SITE PLAN-REYNOLDS ST.                  |
| C-1.4       | SITE PLAN-COMPASS ENLARGEMENT           |
| C-2         | NOTES & CONSTRUCTION DETAILS            |
| C-2.1       | NOTES & CONSTRUCTION DETAILS            |
| C-2.2       | NOTES & CONSTRUCTION DETAILS            |
| C-2.3       | NOTES & CONSTRUCTION DETAILS            |
| C-2.4       | NOTES & CONSTRUCTION DETAILS            |
| C-3         | PAVING, GRADING, & DRAINAGE PLAN        |
| G-1         | PAVILION SIGN                           |
| G-2         | WAYFINDING GATEWAY                      |
| G-3.1       | WAYFINDING SIGNAGE                      |
| G-3.2       | WAYFINDING DESTINATION PANELS           |
| L-1         | LANDSCAPE PLAN                          |
| L-2         | LANDSCAPE PLAN                          |
| L-2         | LANDSCAPE PLAN                          |
| L-2         | LANDSCAPE PLAN                          |
| L-6         | LANDSCAPE NOTES & DETAILS               |
| PAVILI      | ON                                      |
| COV         | COVER SHEET                             |
| G01         | MAIN FLOOR PLAN                         |
| G03         |                                         |
|             | CONNECTION DETAILS                      |
| E01         | LIGHTING/ELECTRICAL PLAN                |
| STAGE       |                                         |
| COV         | COVER SHEET                             |
| G01         | PLANS                                   |
| G02         | ELEVATIONS                              |
| S01         | CONNECTION DETAILS                      |
| BATHR       |                                         |
|             | COVER SHEET                             |
| $(\neg ())$ | MAIN FLOOR + ELECTRICAL + PLUMBING PLAN |