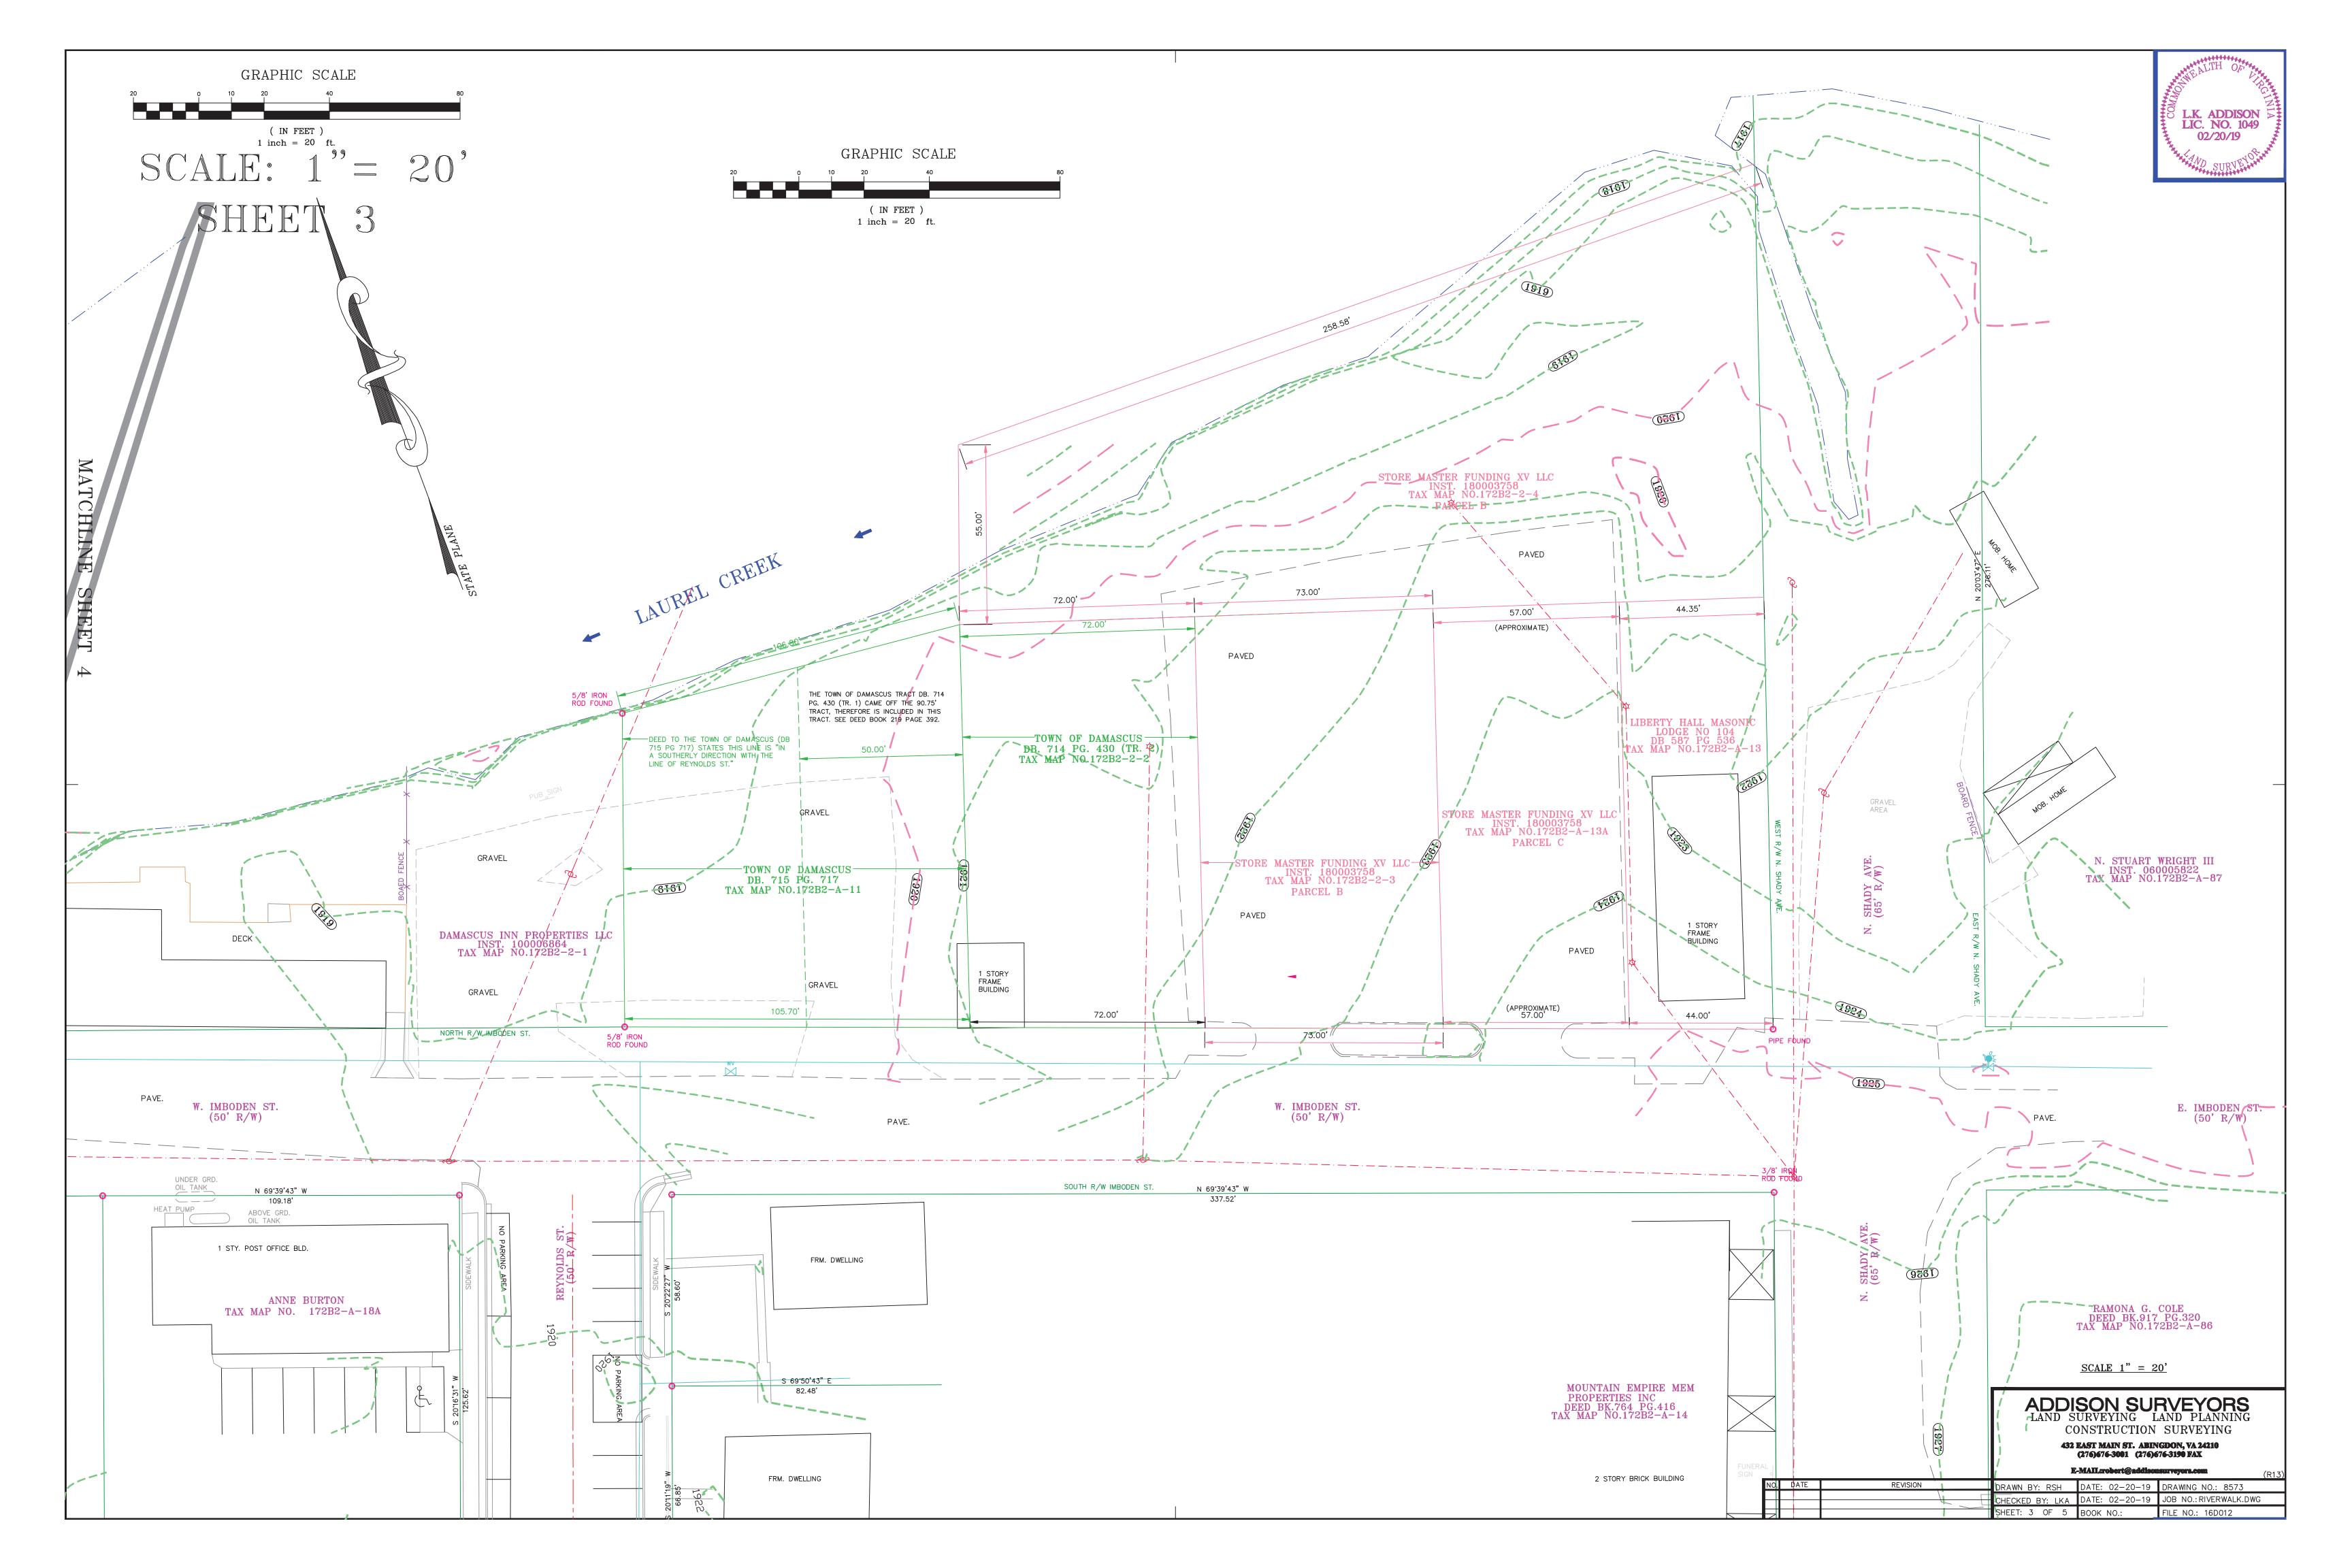

|               |      |          | 432 EAST MAIN ST. ABINGDON, VA 24210<br>(276)676-3001 (276)676-3190 FAX |                                       |                         |  |
|---------------|------|----------|-------------------------------------------------------------------------|---------------------------------------|-------------------------|--|
|               |      | IC       | -MAIL:robert@addisou                                                    | <b>Isurveyors.com</b> (R <sup>*</sup> | :13)                    |  |
| ١٥.           | DATE | REVISION | DRAWN BY: RSH                                                           | DATE: 02-20-19                        | DRAWING NO.: 8573       |  |
| $\rightarrow$ |      |          | CHECKED BY: LKA                                                         | DATE: 02-20-19                        | JOB NO .: RIVERWALK.DWG |  |
|               |      |          | SHEET: 1 OF 5                                                           | BOOK NO.:                             | FILE NO.: 16D012        |  |