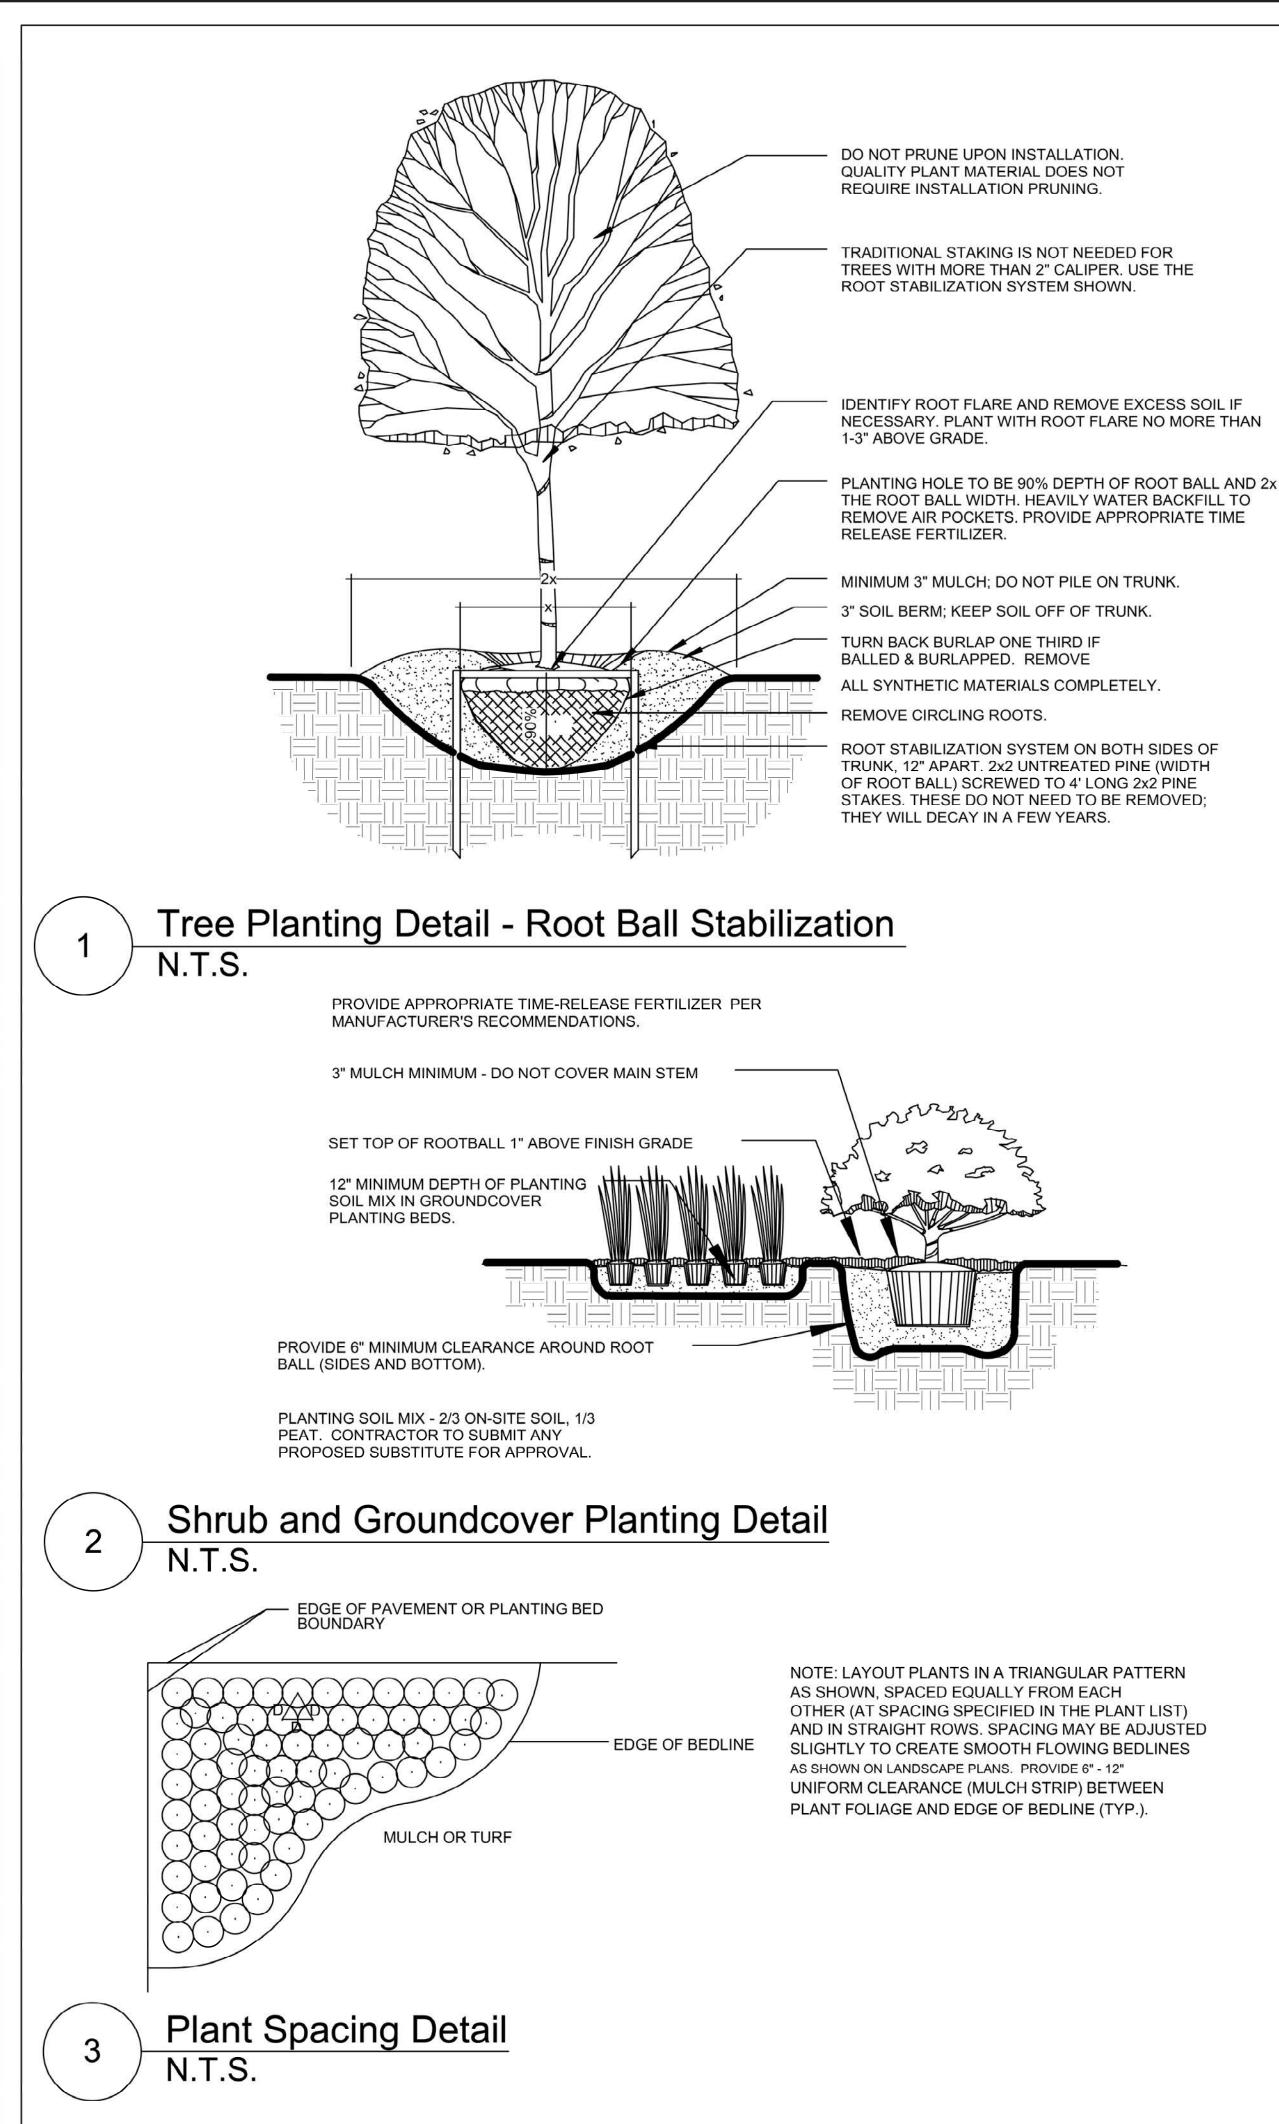

ptisia 'Purple Smoke"       | False Indigo               | 1 GL |

\*NOT INCLUDED IN MASTER LIST





| Plant List | L-5_3 |                               |
|------------|-------|-------------------------------|
| ID         | Qty   | Latin Name                    |
| SH-T       | 16    | Sporobolus heterolepis 'Tara' |
| RF-G       | 8     | Rudbeckia fulgida 'Goldsturm' |
| S-AJ       | 8     | Sedum 'Autumn Joy'            |
| IV-S       | 7     | Itea virginica 'Sprich'       |

\*NOT INCLUDED IN MASTER LIST

)W'

| Common Name                | Size |
|----------------------------|------|
| Prairie Dropseed           | 1 GL |
| Goldstrum Black Eyed Susan | 1 GL |
| Autumn Joy Stonecrop       | 1 GL |
| Little Henry Sweetspire    | 3 GL |

Know what's **below** 

Call before you dig







PROVIDE CLEARANCE AROUND ROOT BALL OF 12" ON ALL SIDES AND 6" ON BOTTOM. POSITION ROOT-FLARE 2" ABOVE GRADE.

TRADITIONAL STAKING IS NOT NEEDED FOR TREES WITH MORE THAN 2" CALIPER. USE THE ROOT STABILIZATION SYSTEM SHOWN

IDENTIFY ROOT FLARE AND REMOVE EXCESS SOIL IF NECESSARY. PLANT WITH ROOT FLARE NO MORE THAN 1-3" ABOVE GRADE.

PLANTING HOLE TO BE 90% DEPTH OF ROOT BALL AND 2x THE ROOT BALL WIDTH. HEAVILY WATER BACKFILL TO REMOVE AIR POCKETS. PROVIDE APPROPRIATE TIME RELEASE FERTILIZER.

MINIMUM 3" MULCH - DO NOT COVER MAIN TRUNK 3" SOIL BERM

TURN BACK BURLAP ONE THIRD IF BALLED & BURLAPPED. REMOVE ALL SYNTHETIC MATERIAL.

REMOVE CIRCLING ROOTS.



### Multi-Trunk Tree Planting Detail 4 N.T.S.

# Notes regarding in situ soil:

1. Soil preparation must be conducted by contractor to