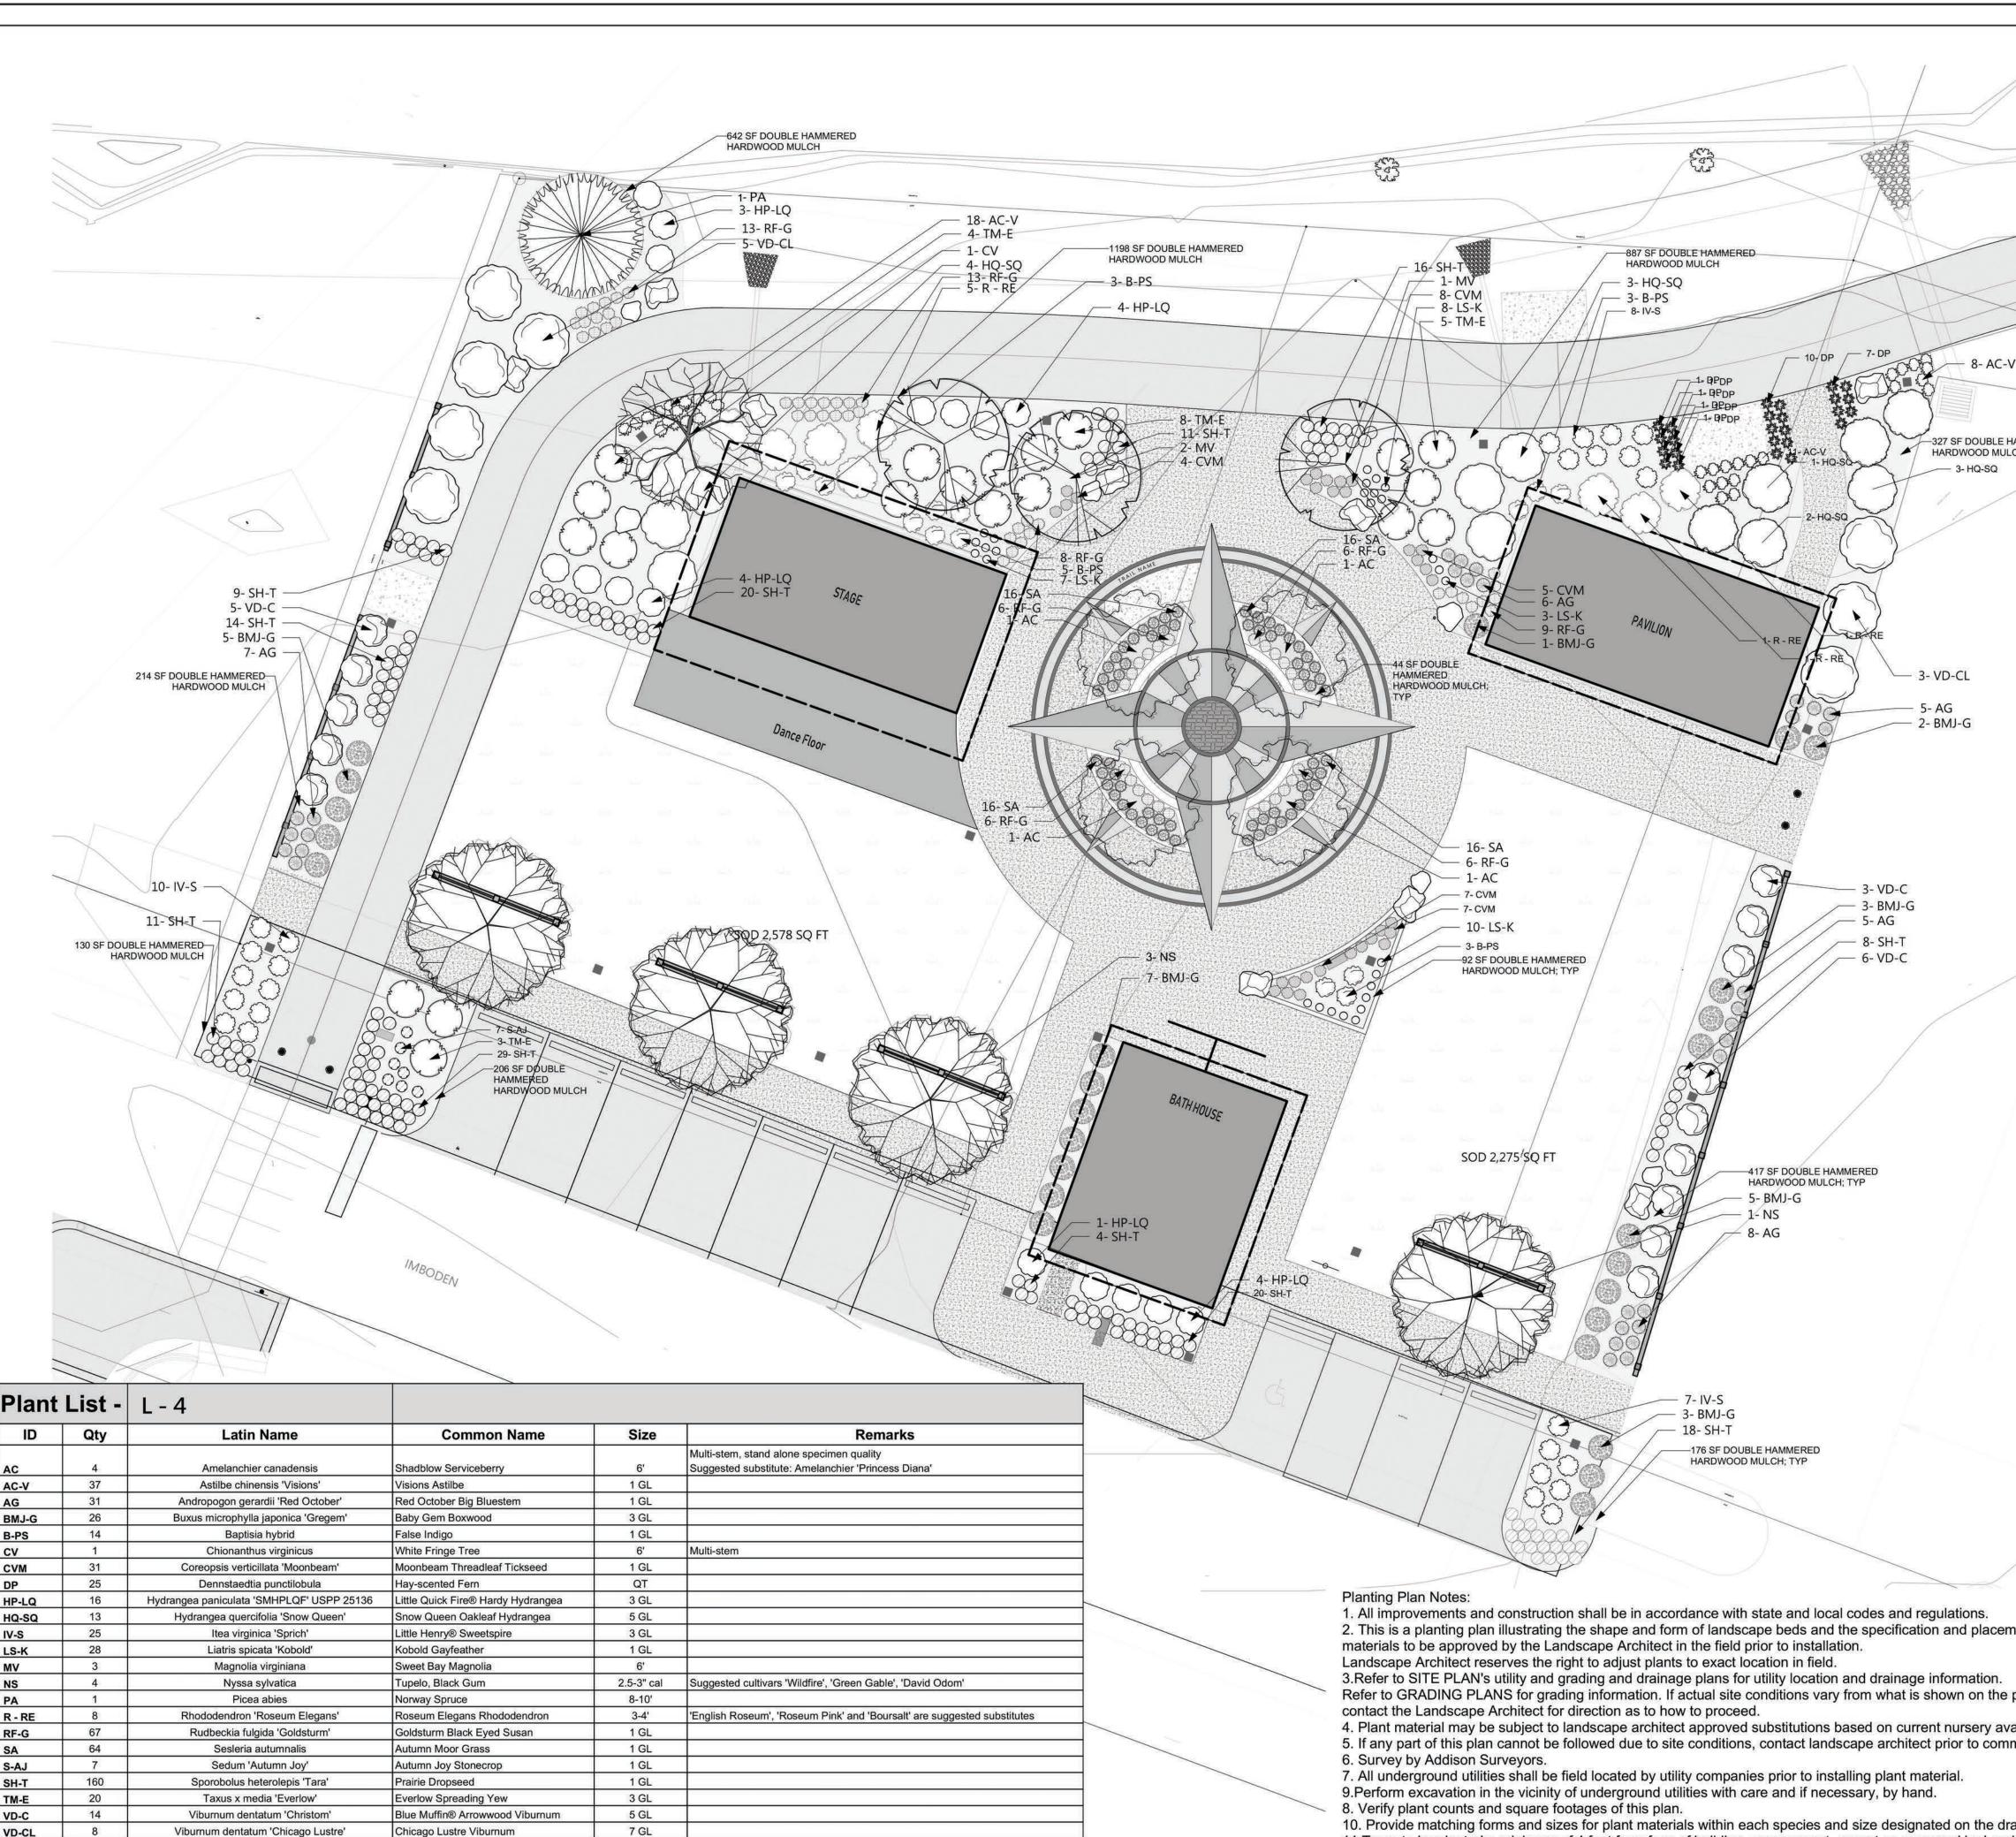

| BE B                                                                                                                                                               |  |
|--------------------------------------------------------------------------------------------------------------------------------------------------------------------------------------------------------|--|
|                                                                                                                                                                                                        |  |
| LEGEND                                                                                                                                                                                                 |  |
| PROPOSED CRUSHER FINES TRAIL   PROPOSED CONCRETE   LIMIDSCAPED AREA   PROPOSED PAVERS   LIMITS OF DISTURBANCE   PROPOSED SILT FENCE   PROPOSED SILT FENCE   PROPOSED BENCH   PROPOSED SPLIT RAIL FENCE |  |

# TRAIL NAMES:

- 1.) VIRGINIA CREEPER TRAIL
- 2.) IRON MOUNTAIN TRAIL
- 3.) US BIKE 76
- 4.) THE CROOKED ROAD
- 5.) APPALACHIAN TRAIL
- 6.) DANIEL BOONE TRAIL
- 7.) LAUREL CREEK TRAIL
- 8.) BEAVERDAM CREEK TRAIL