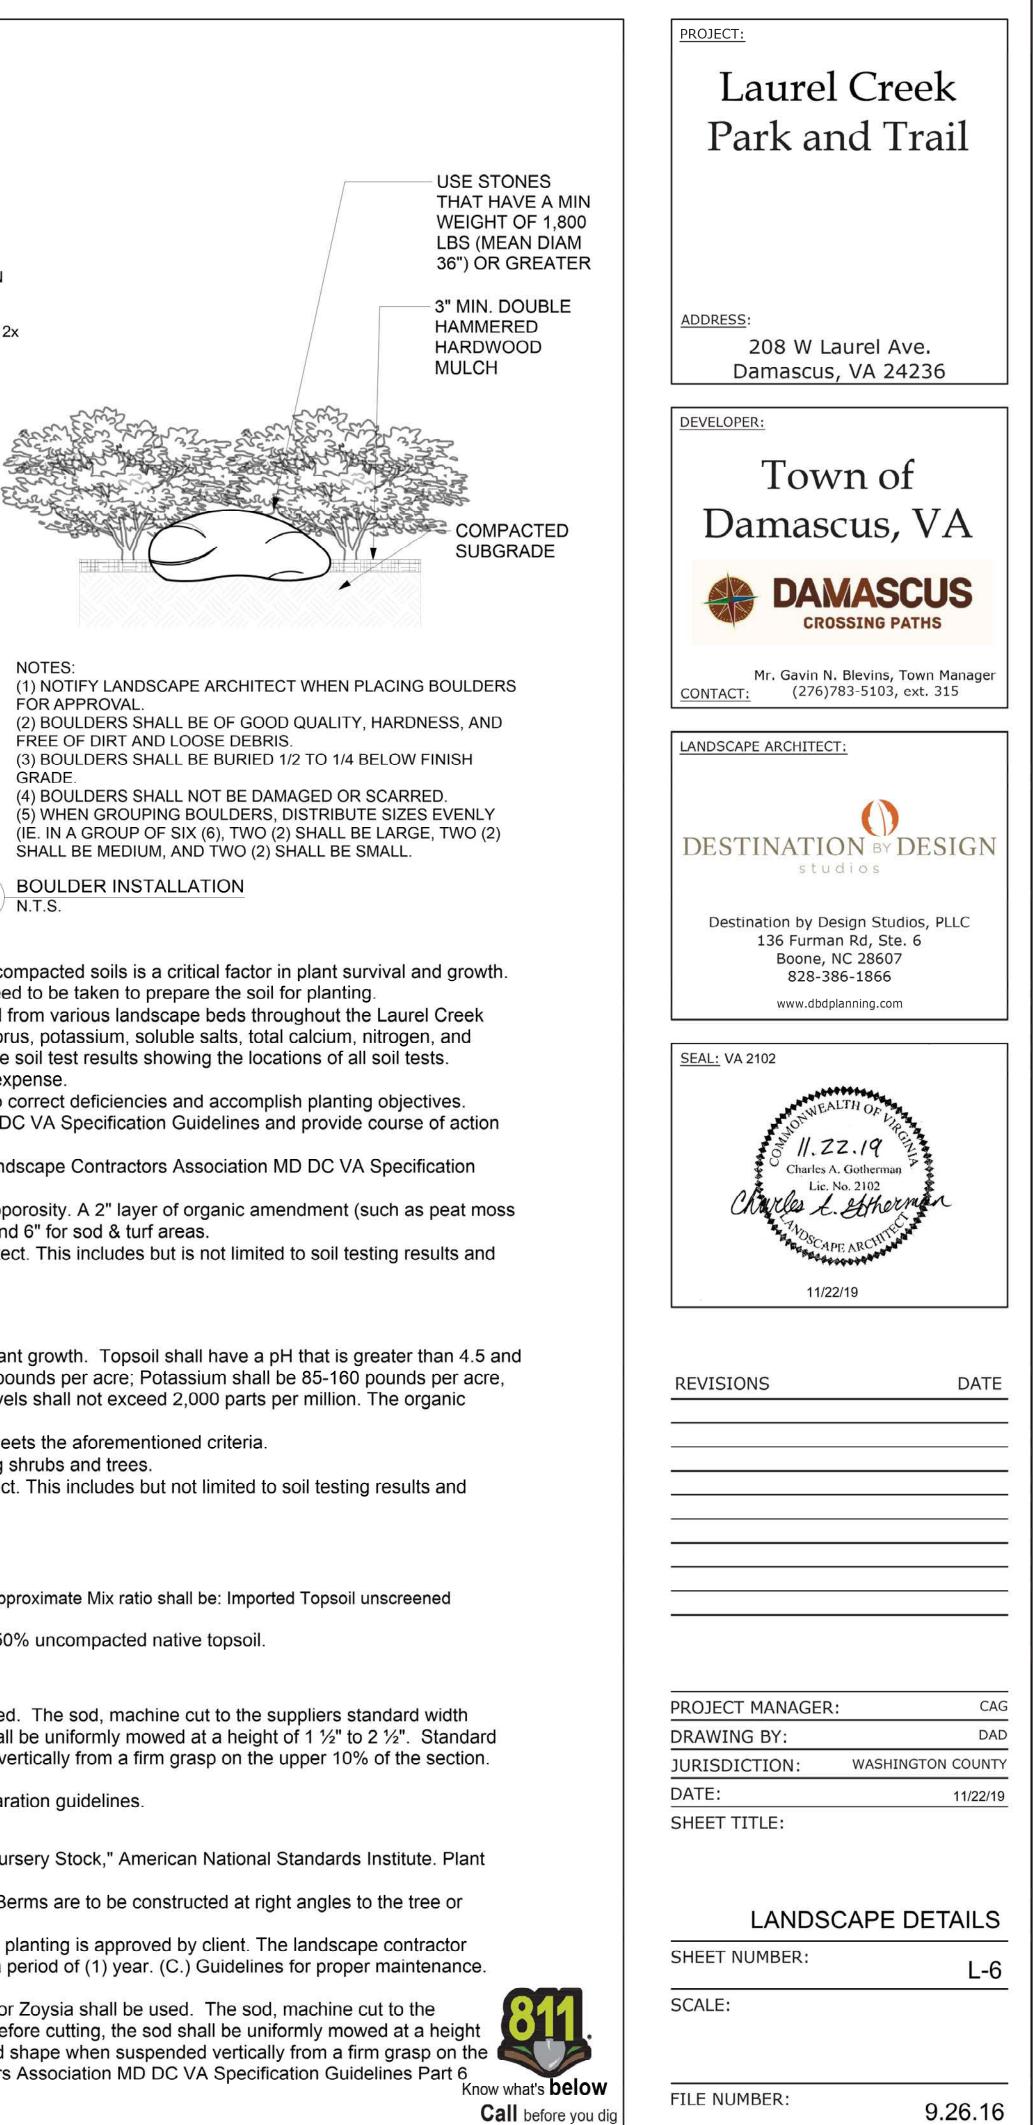

san | 1 GL |
| Autumn Joy Stonecrop       | 1 GL |
| Little Henry Sweetspire    | 3 GL |

Know what's **below** 

Call before you dig







PROVIDE CLEARANCE AROUND ROOT BALL OF 12" ON ALL SIDES AND 6" ON BOTTOM. POSITION ROOT-FLARE 2" ABOVE GRADE.

TRADITIONAL STAKING IS NOT NEEDED FOR TREES WITH MORE THAN 2" CALIPER. USE THE ROOT STABILIZATION SYSTEM SHOWN

IDENTIFY ROOT FLARE AND REMOVE EXCESS SOIL IF NECESSARY. PLANT WITH ROOT FLARE NO MORE THAN 1-3" ABOVE GRADE.

PLANTING HOLE TO BE 90% DEPTH OF ROOT BALL AND 2x THE ROOT BALL WIDTH. HEAVILY WATER BACKFILL TO REMOVE AIR POCKETS. PROVIDE APPROPRIATE TIME RELEASE FERTILIZER.

MINIMUM 3" MULCH - DO NOT COVER MAIN TRUNK 3" SOIL BERM

TURN BACK BURLAP ONE THIRD IF BALLED & BURLAPPED. REMOVE ALL SYNTHETIC MATERIAL.

REMOVE CIRCLING ROOTS.



### Multi-Trunk Tree Planting Detail 4 N.T.S.

# Notes regarding in situ soil:

1. Soil preparation must be conducted by contractor to decompact soils to allow for root growth. Soil preparation of compacted soils is a critical factor in plant survival and growth. The following steps shall be followed to evaluate whether the existing soils on site can be used and the steps that need to be taken to prepare the soil for planting. 2. SOIL TEST: Soils shall be tested at the contractor's expense. A minimum of 3 core 6" soil samples shall be tested from various landscape beds throughout the Laurel Creek Park project area (Sheet L-4). Soil tests shall determine soil texture (mechanical analysis), pH, magnesium, phosphorus, potassium, soluble salts, total calcium, nitrogen, and percent organic ma