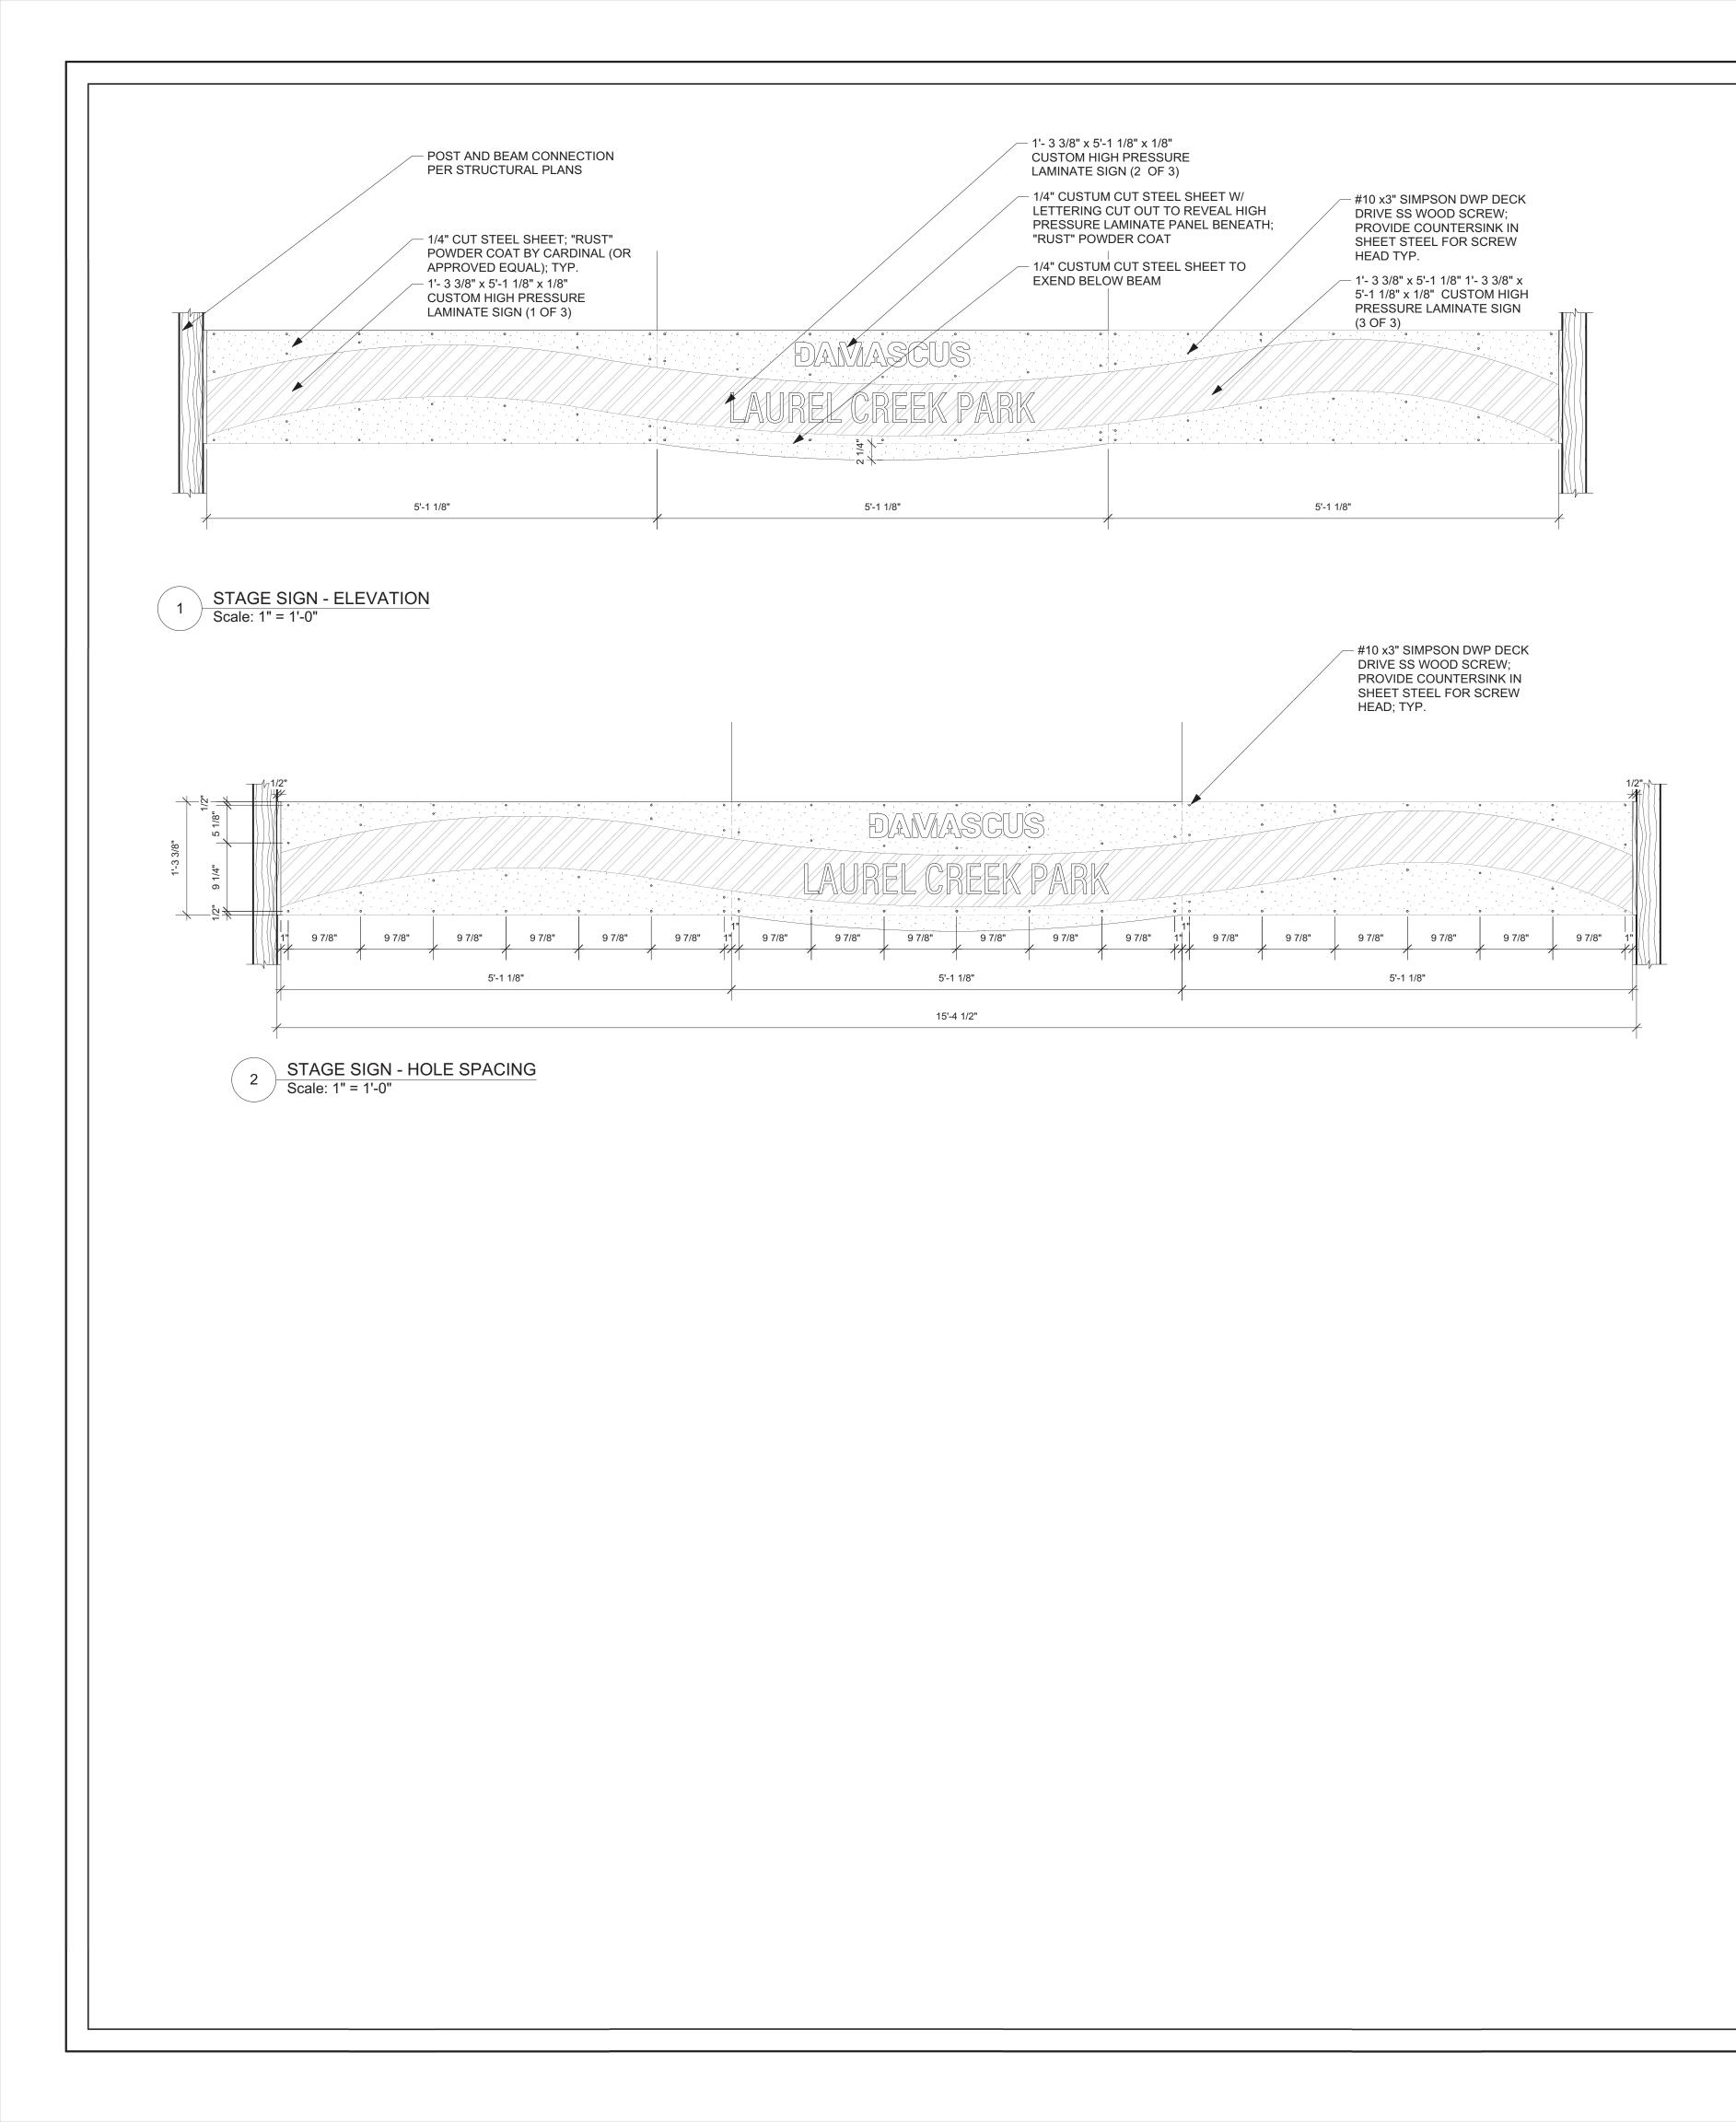

|
| SHEET TITLE:                                                                  |
|                                                                               |
| NOTES &                                                                       |
| CONSTRUCTION DETAILS                                                          |
|                                                                               |
| C-2.2                                                                         |
| SCALE: NTS                                                                    |
|                                                                               |
|                                                                               |

9.26.16







Call before you dig





#### NOTES:

(1) APPROVED "RUST" COLORED POWDER COATING SHALL BE OF THE FOLLOWING (OR EQUAL APPROVED BY LANDSCAPE ARCHITECT): A. "RUST TEXTURE" BY CARDINAL (T091-BR47)

(2) ALL FASTENERS SHALL BE PAINTED SO AS TO BE INCONSPICUOUS. ALL EXPOSED HÁRDWARE SHALL BE TAMPER-RESISTANT, NON CORROSIVE FASTENERS.

(3) THE SIGN FABRICATOR/INSTALLER SHALL CHECK ALL CONTRACT DOCUMENTS, FIELD CONDITIONS, AND DIMENSIONS FOR ACCURACY AND CONFIRMING THAT ALL WORK IS BUILDABLE AS SHOWN BEFORE PROCEEDING WITH FABRICATION. IF THERE ARE ANY DISCREPANCIES OR OMISSIONS WHICH WOULD INTERFERE WITH SATISFACTORY COMPLETION OF THE WORK, THE SIGN FABRICATOR/INSTALLER SHALL OBTAIN A CLARIFICATION FROM THE LANDSCAPE ARCHITECT (DESTINATION BY DESIGN 828-386-1866) BEFORE PROCEEDING WITH THE WORK IN QUESTION.



- 8X16 DF