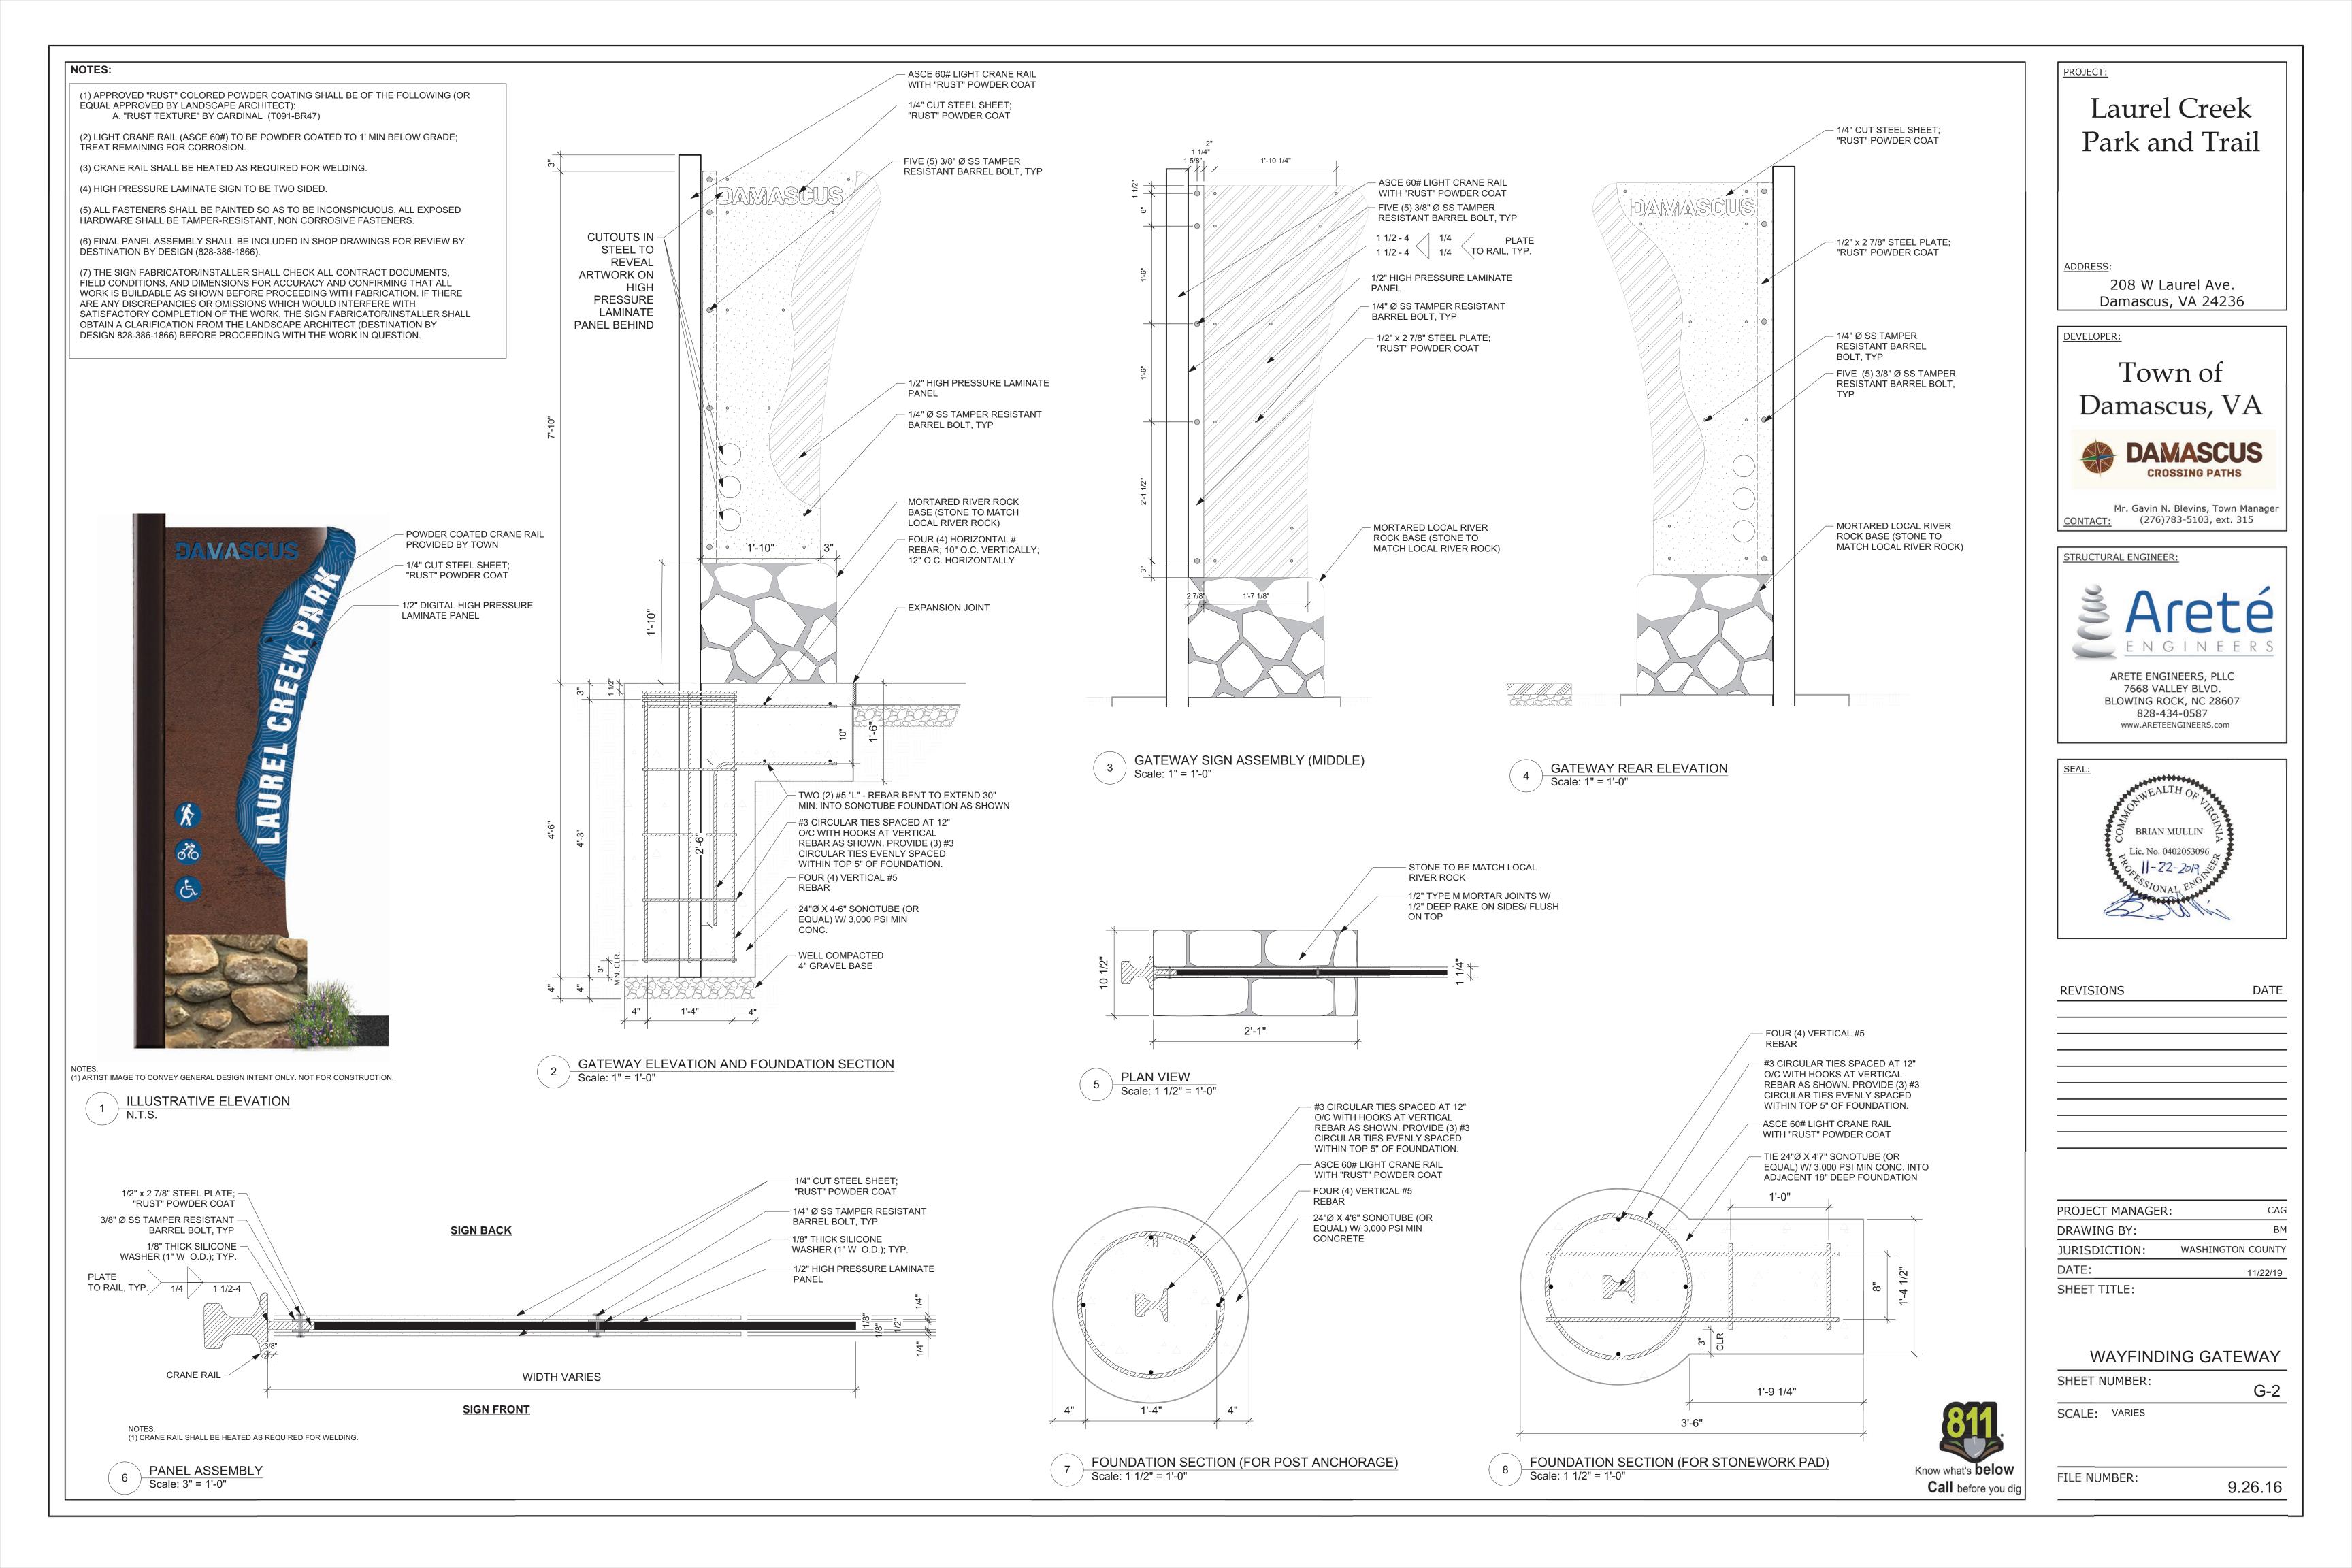

RDWARE SHALL BE TAMPER-RESISTANT, NON CORROSIVE FASTENERS.

(3) THE SIGN FABRICATOR/INSTALLER SHALL CHECK ALL CONTRACT DOCUMENTS, FIELD CONDITIONS, AND DIMENSIONS FOR ACCURACY AND CONFIRMING THAT ALL WORK IS BUILDABLE AS SHOWN BEFORE PROCEEDING WITH FABRICATION. IF THERE ARE ANY DISCREPANCIES OR OMISSIONS WHICH WOULD INTERFERE WITH SATISFACTORY COMPLETION OF THE WORK, THE SIGN FABRICATOR/INSTALLER SHALL OBTAIN A CLARIFICATION FROM THE LANDSCAPE ARCHITECT (DESTINATION BY DESIGN 828-386-1866) BEFORE PROCEEDING WITH THE WORK IN QUESTION.



- 8X16 DF BEAM

— 1/4" CUT STEEL SHEET; "RUST" POWDER COAT; TYP.

/----- 1'- 3 3/8" x 5'-1 1/8" x 1/8" CUSTOM HIGH PRESSURE LAMINATE SIGN; TYP.

> - #10 x3" SIMPSON DWP DECK DRIVE SS WOOD SCREW; PROVIDE COUNTERSINK IN SHEET STEEL FOR SCREW HEAD; TYP.













R 1/2"

1'-0"

4

1'-9"

· O · ,

CREEK PARK

1/4"

LAUREL

TRAIL

CENTER

DOWNTOWN

Scale: 1" = 1'-0"

WAYFINDING SIGN ASSEMBLY (BACK)

1'-7"

1'-9 1/4"

WAYFINDING SIGN ASSEMBLY (MIDDLE) Scale: 1" = 1'-0"

- CUTOUT STEEL SHEETS TO STANDOFF

CRANE RAIL 1/4" TO ALLOW FOR WELD

- CUTOUTS IN STEEL TO REVEAL

ARTWORK ON HIGH PRESSURE

LAMINATE PANEL BEHIND, TYP.

TOWN; "RUST" POWDER COAT

- CRANE RAIL PROVIDED BY

- 1/8" CUT STEEL SHEET;

"RUST" POWDER COAT

- FOUR (4) 3/8" Ø SS TAMPER

— 1/4" Ø SS TAMPER RESISTANT

BARREL BOLT, TYP

PANEL

RESISTANT BARREL BOLT, TYP

- 1/2" HIGH PRESSURE LAMINATE

ASCE 60# LIGHT CRANE RAIL WITH "RUST" POWDER COAT / PLATE TO 1/4 1 1/2 - 4 RAIL; TYP. - 1/2" x 2 1/4" STEEL PLATE WELDED TO CRANE RAIL; "RUST" POWDER COAT FOUR (4) 3/8" Ø SS TAMPER RESISTAN