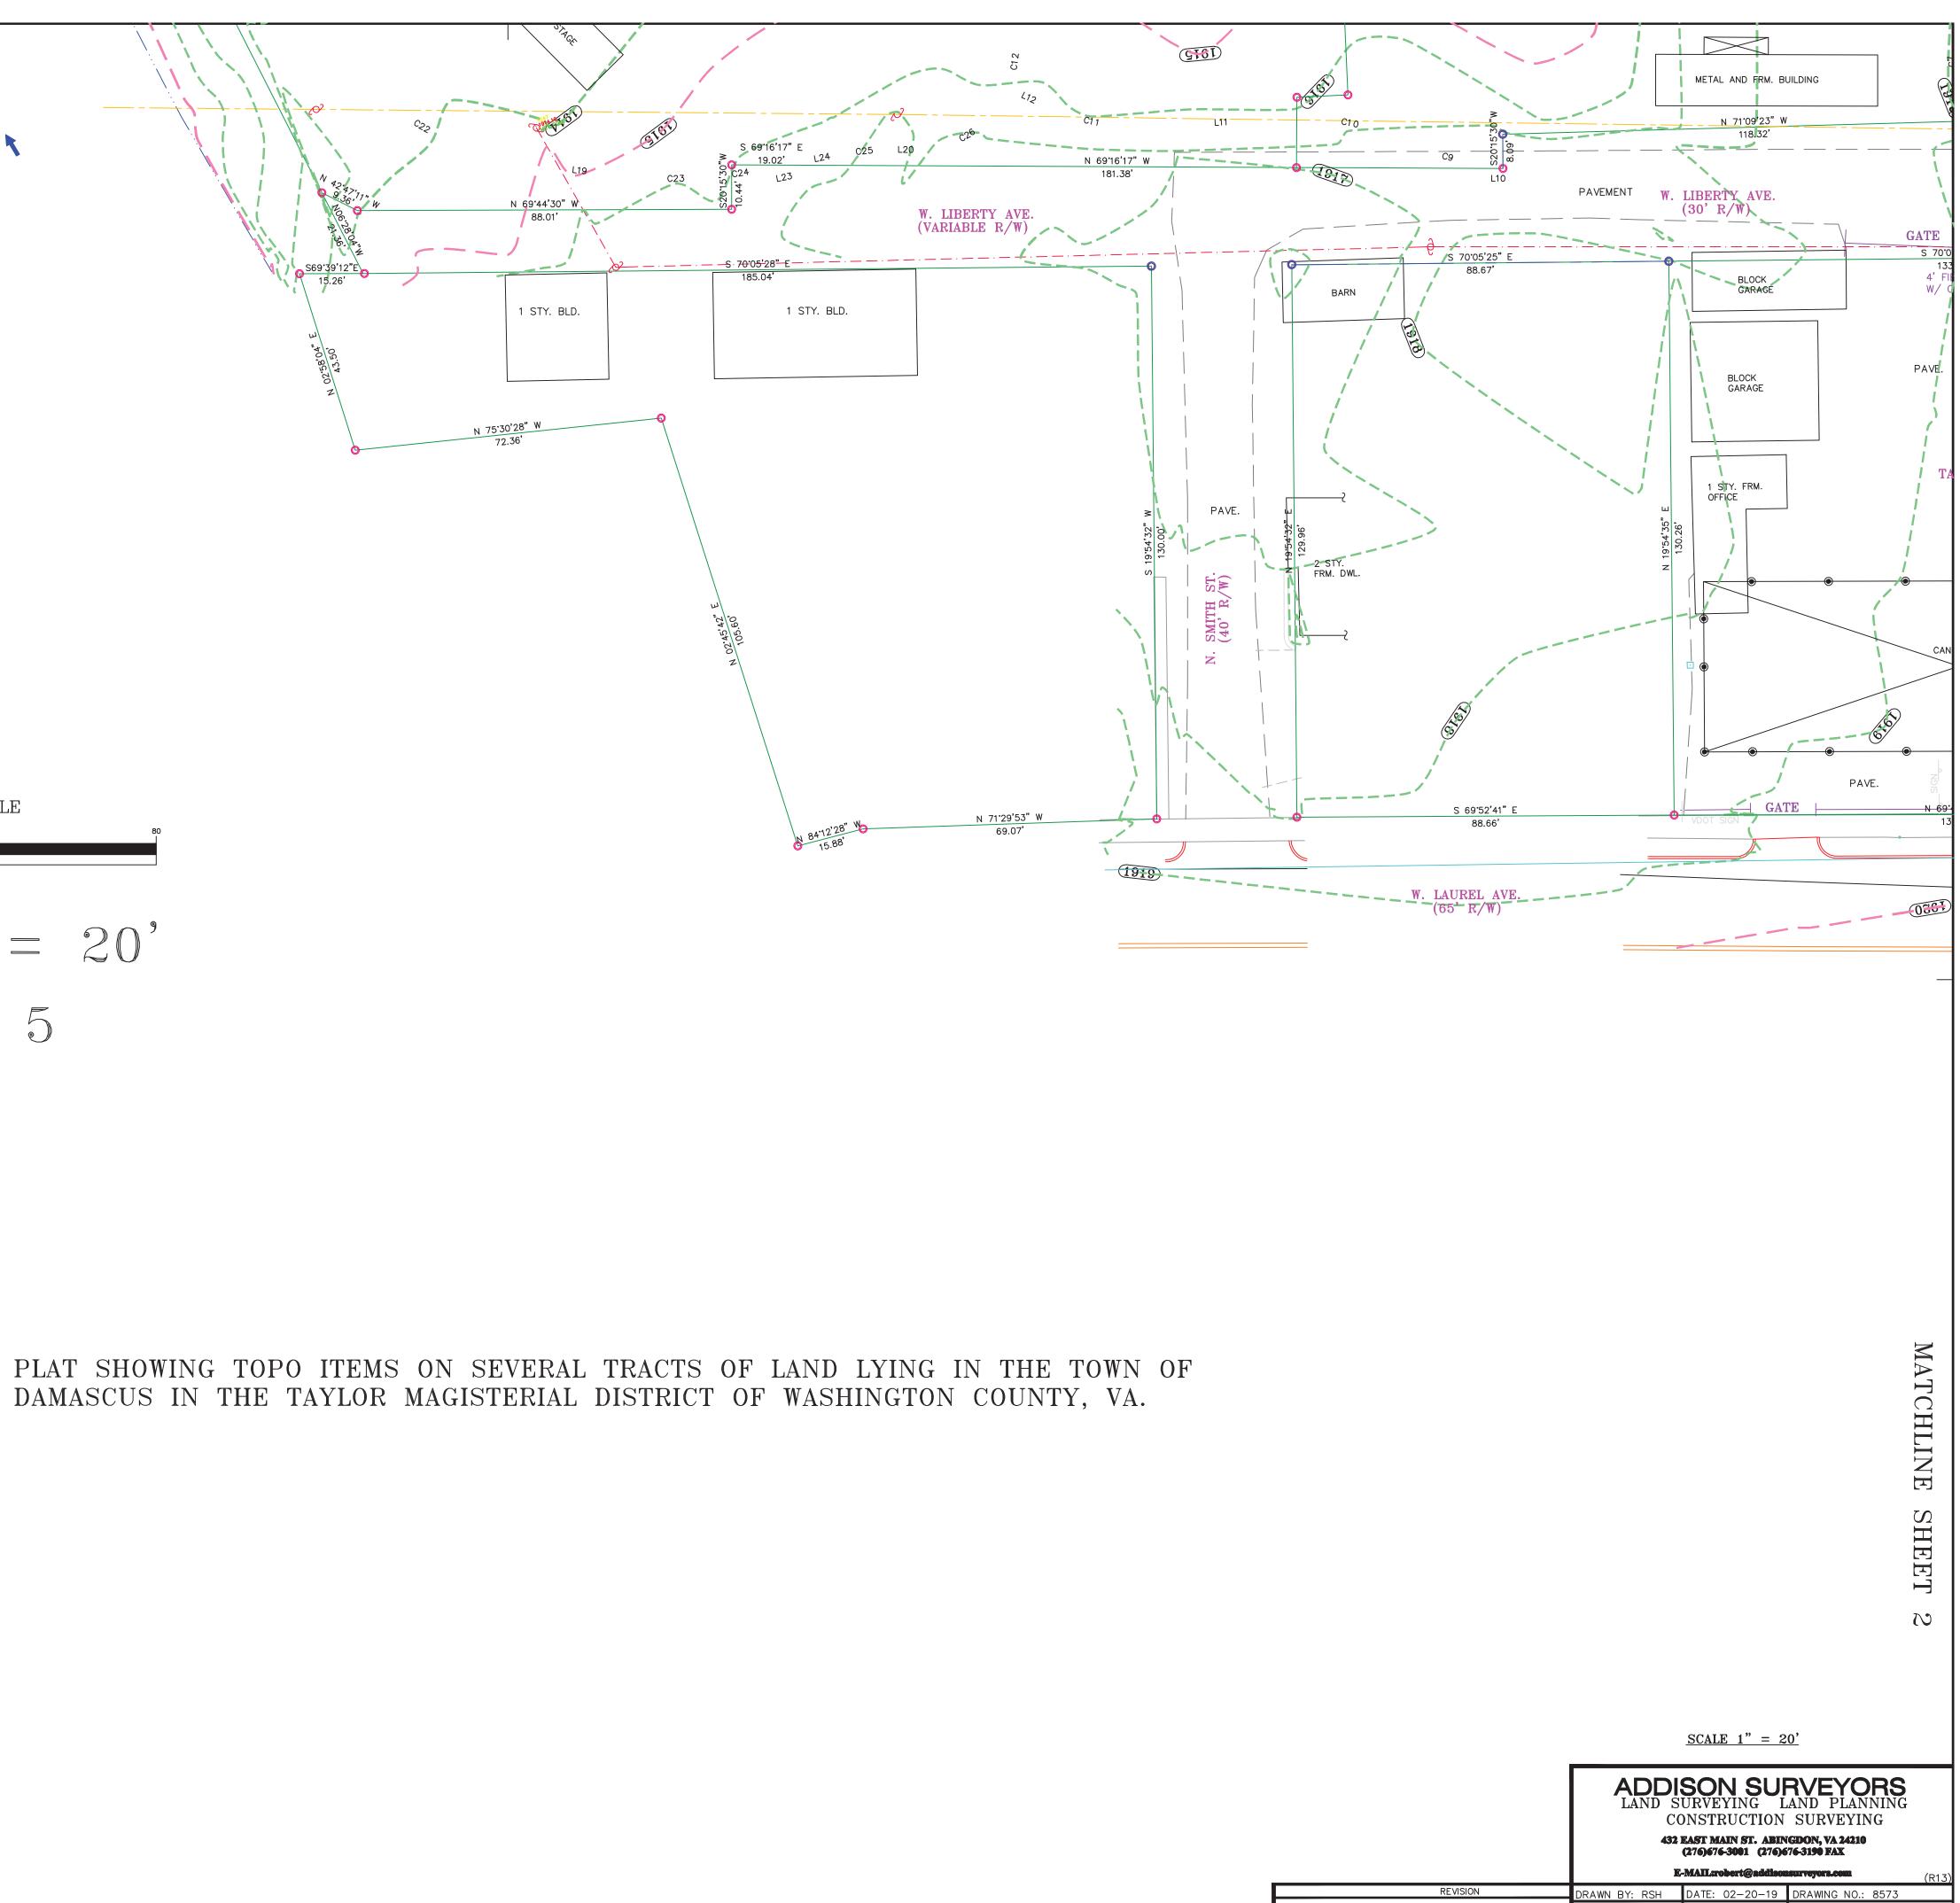

|               |      |          | 432 EAST MAIN ST. ABINGDON, VA 24210<br>(276)676-3001 (276)676-3190 FAX |                                       |                         |  |
|---------------|------|----------|-------------------------------------------------------------------------|---------------------------------------|-------------------------|--|
|               |      | IC       | -MAIL:robert@addisou                                                    | <b>Isurveyors.com</b> (R <sup>*</sup> | :13)                    |  |
| ١٥.           | DATE | REVISION | DRAWN BY: RSH                                                           | DATE: 02-20-19                        | DRAWING NO.: 8573       |  |
| $\rightarrow$ |      |          | CHECKED BY: LKA                                                         | DATE: 02-20-19                        | JOB NO .: RIVERWALK.DWG |  |
|               |      |          | SHEET: 1 OF 5                                                           | BOOK NO.:                             | FILE NO.: 16D012        |  |