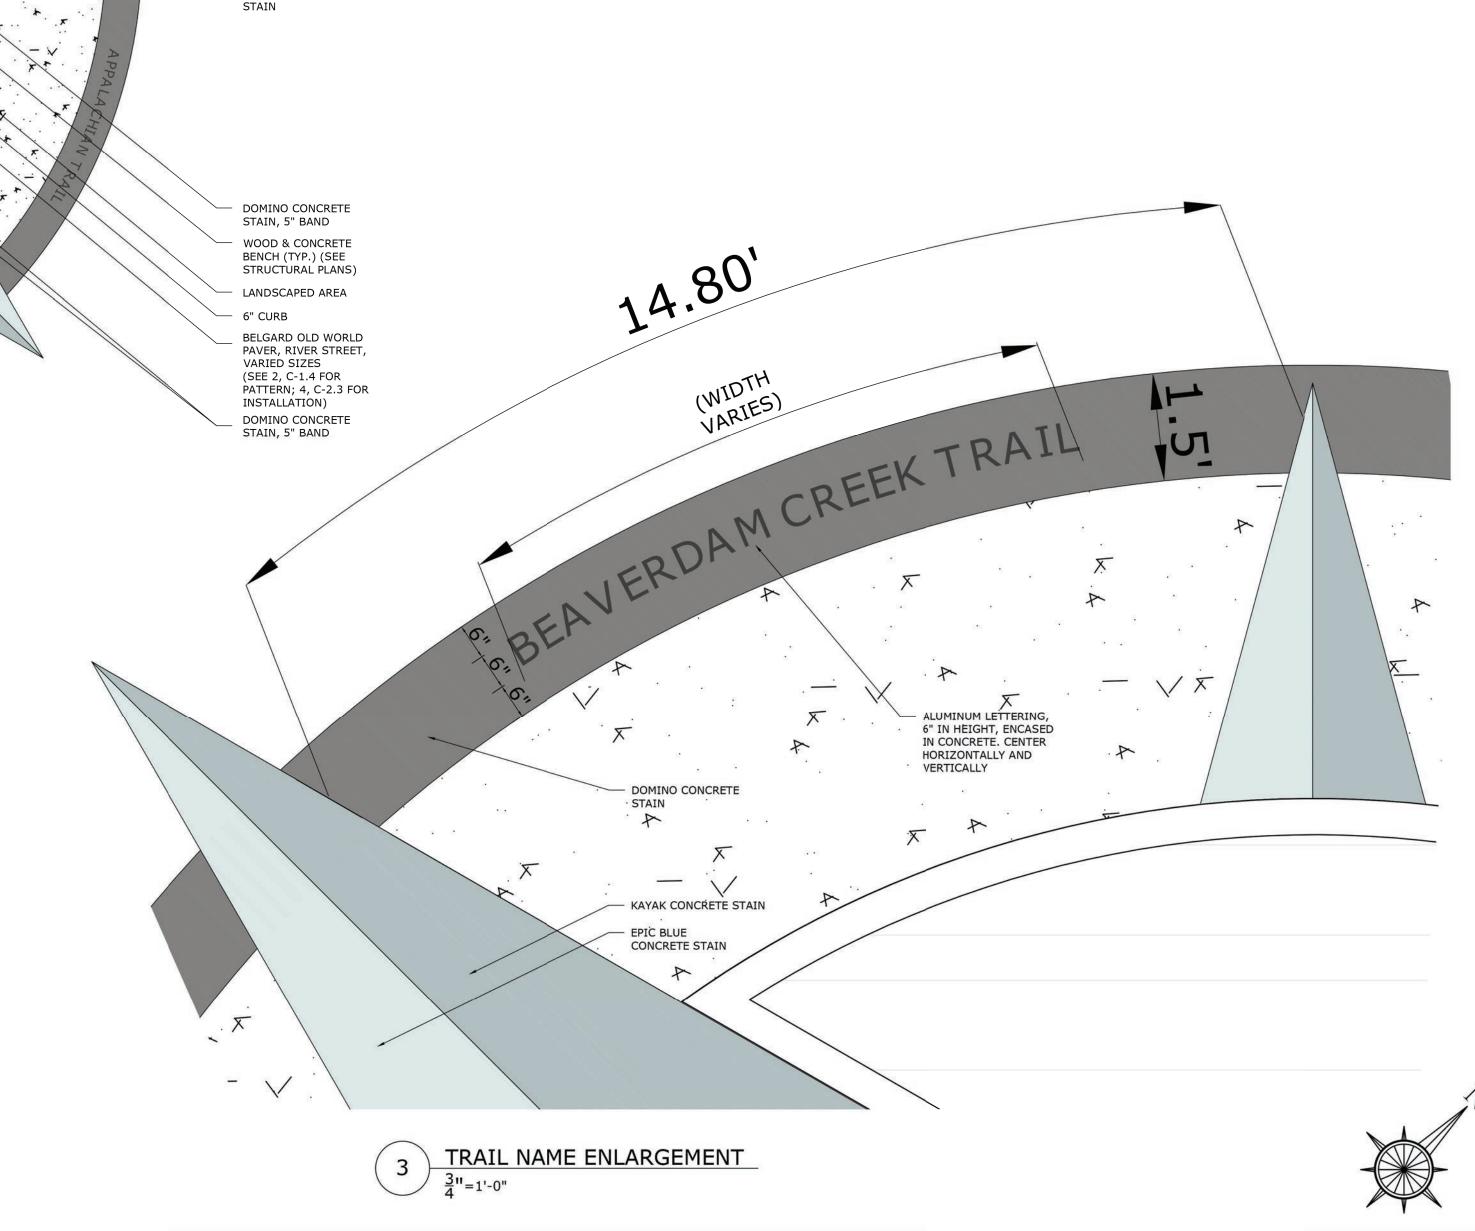

# CONCRETE NOTES:

#### NOTE:

ALL CONCRETE STAIN TO BE "SEMI-TRANSPARENT CONCRETE STAIN WATER BASED ECO-STAIN BY SURECRETE" (OR EQUIVALENT)

ALL PRODUCT TO BE INSTALLED TO MANUFACTURER'S SPECIFICATIONS

IN ADDITION TO STAIN APPLICATION, A NON-SLIP SEALER SHALL BE APPLIED

CONCRETE SHALL BE 5000 PSI STRENGTH WITH FIBER REINFORCEMENT WITH SPECIFIED FINISH

EPIC BLUE CONCRETE STAIN CONCRETE STAIN DOMINO CONCRETE STAIN, ST

# TRAIL NAMES:

- 1.) VIRGINIA CREEPER TRAIL
- 2.) IRON MOUNTAIN TRAIL
- 3.) US BIKE 76
- 4.) THE CROOKED ROAD
- 5.) APPALACHIAN TRAIL
- 6.) DANIEL BOONE TRAIL
- 7.) LAUREL CREEK TRAIL
- 8.) BEAVERDAM CREEK TRAIL

# LETTERING:

 1.) USE LETRA-TEK MATERIAL OR APPROVED EQUIVALENT
 2.) LETTERING TO BE <sup>1</sup>/<sub>4</sub>" THICK ALUMINUM, 6" IN HEIGHT
 3.) TEXT TO BE STYLED AS ACUMIN VARIABLE CONCEPT, EXTRACONDENSED SEMIBOLD, ALL CAPS
 4.) LETTERING TO BE RECESSED IN CONCRETE WITH A FLUSH FINISH
 5.) LETTERING TO BE INSTALLED TO MANUFACTURER'S SPECIFICATIONS