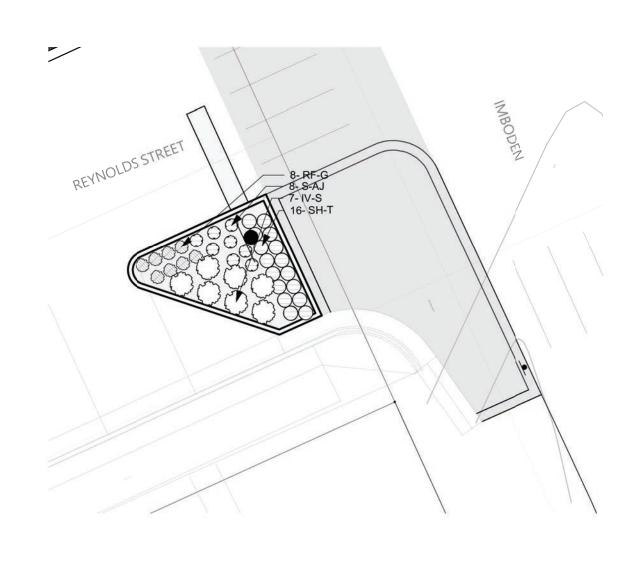

| BE B                                                                                                                                                               |  |
|--------------------------------------------------------------------------------------------------------------------------------------------------------------------------------------------------------|--|
|                                                                                                                                                                                                        |  |
| LEGEND                                                                                                                                                                                                 |  |
| PROPOSED CRUSHER FINES TRAIL   PROPOSED CONCRETE   LIMIDSCAPED AREA   PROPOSED PAVERS   LIMITS OF DISTURBANCE   PROPOSED SILT FENCE   PROPOSED SILT FENCE   PROPOSED BENCH   PROPOSED SPLIT RAIL FENCE |  |