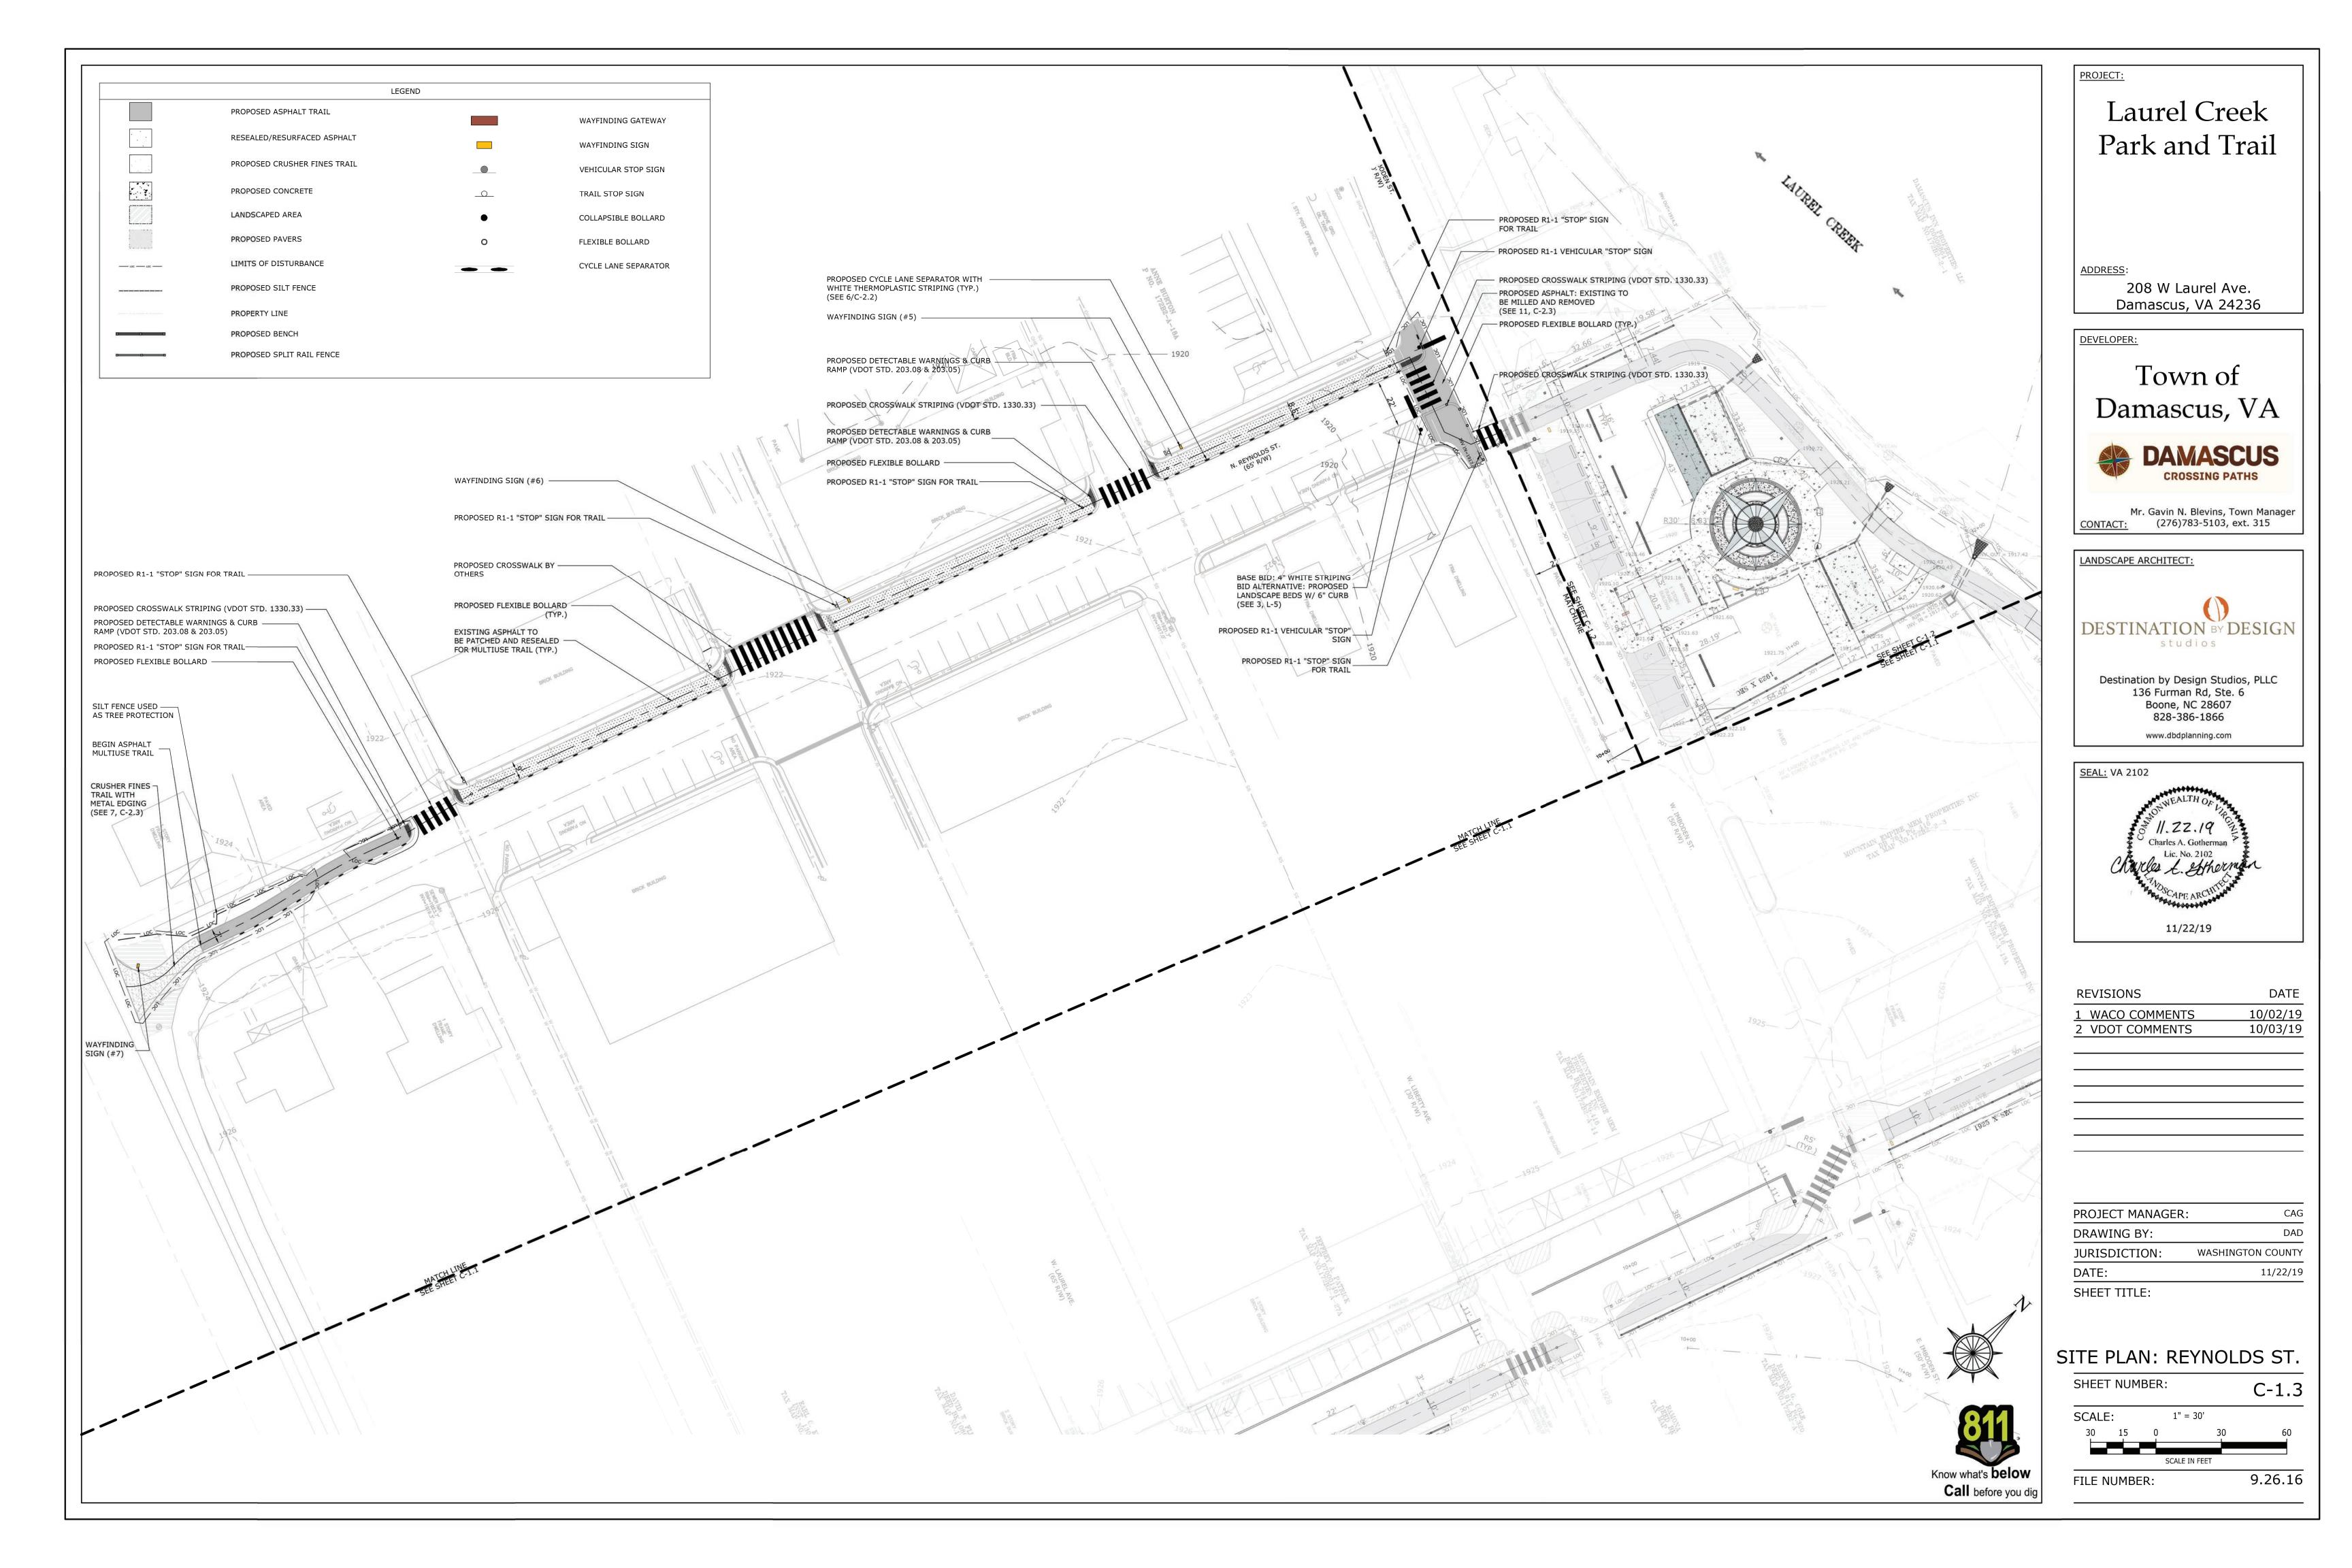

| BE B                                                                                                                                                               |  |
|--------------------------------------------------------------------------------------------------------------------------------------------------------------------------------------------------------|--|
|                                                                                                                                                                                                        |  |
| LEGEND                                                                                                                                                                                                 |  |
| PROPOSED CRUSHER FINES TRAIL   PROPOSED CONCRETE   LIMIDSCAPED AREA   PROPOSED PAVERS   LIMITS OF DISTURBANCE   PROPOSED SILT FENCE   PROPOSED SILT FENCE   PROPOSED BENCH   PROPOSED SPLIT RAIL FENCE |  |