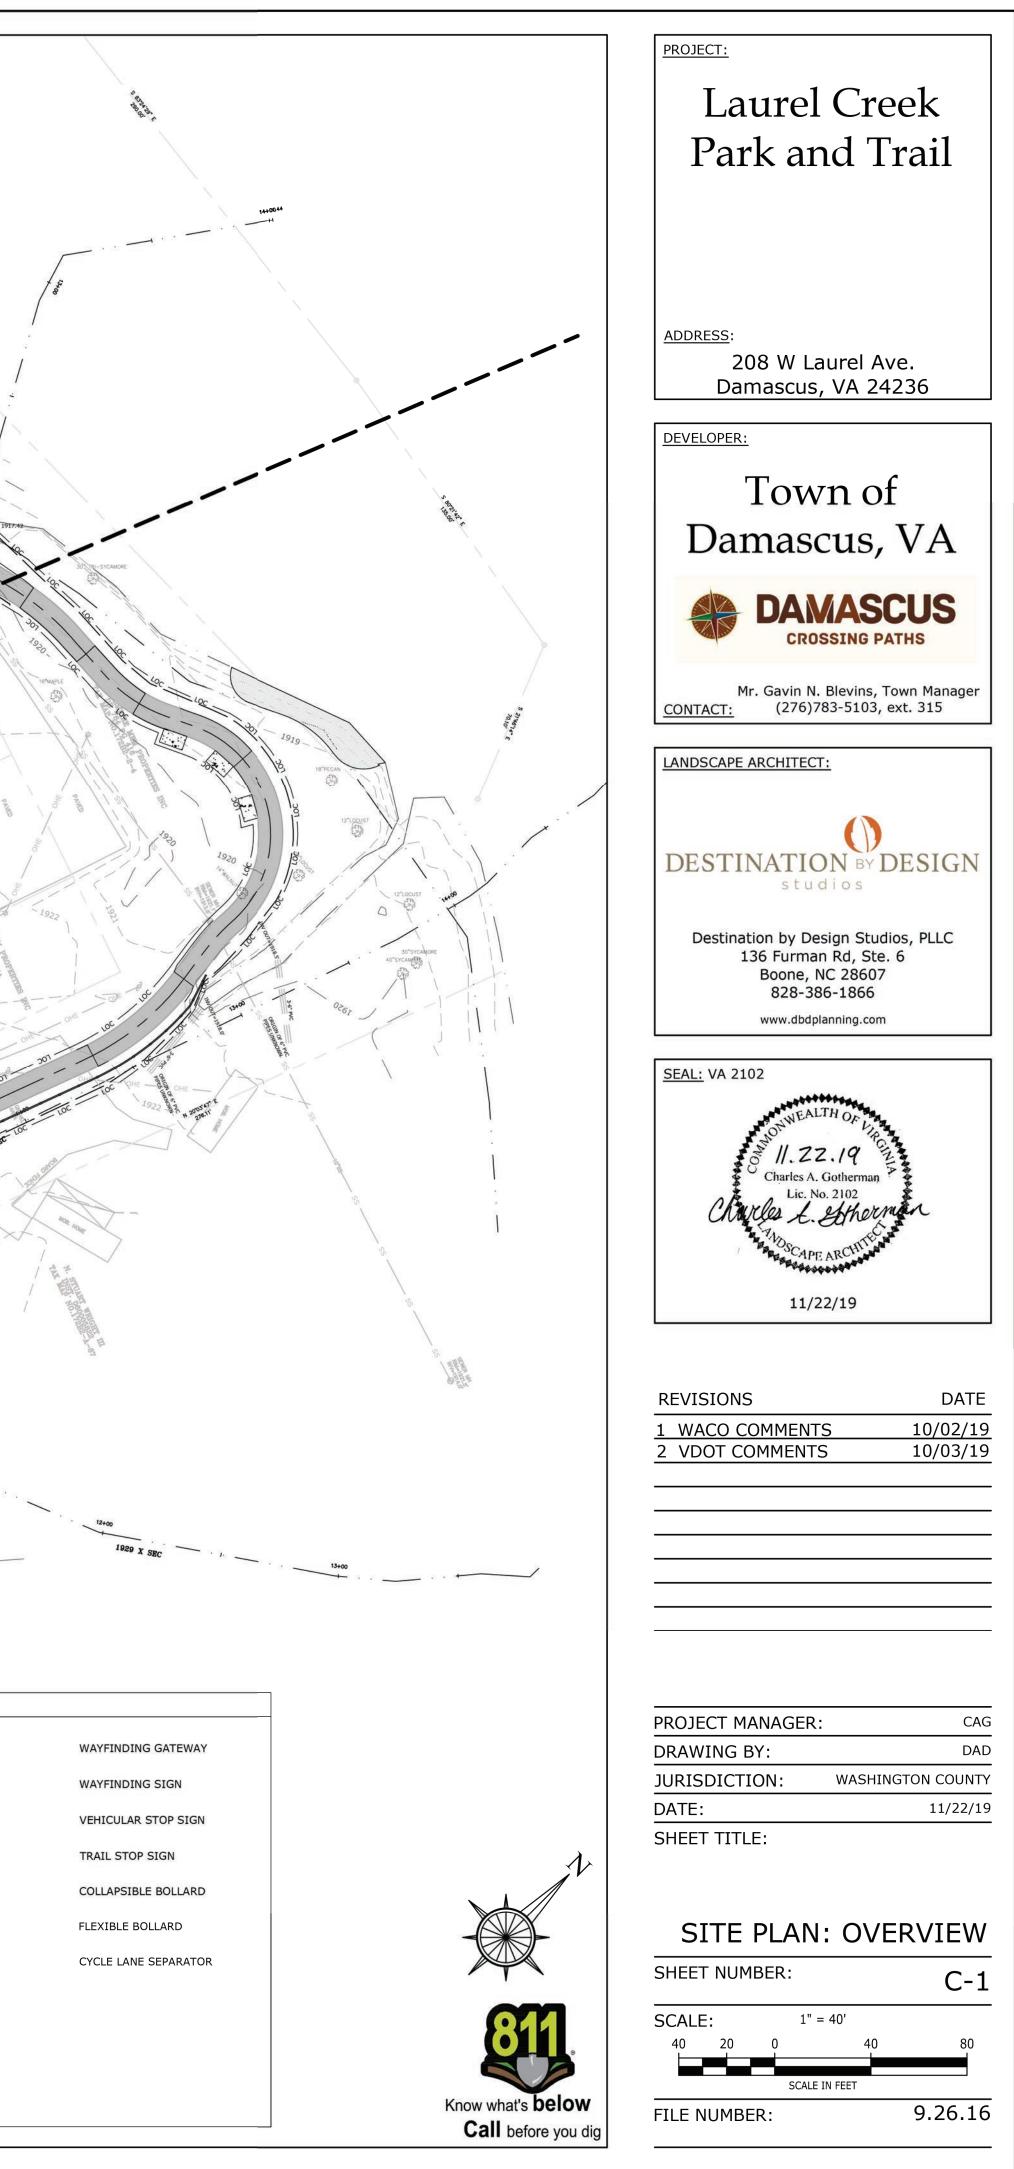

# SITE CONSTRUCTION DOCUMENTS FOR: Laurel Creek Park & Trail

208 W LAUREL AVE. DAMASCUS, VA 24236

VICINITY MAP NOT TO SCALE

PREPARED BY: DESTINATION BY DESIGN STUDIOS, PLLC

136 FURMAN RD., SUITE 6 **BOONE, NC 28607** (828)386-1866 NOVEMBER 22, 2019 9.26.16

| Q | ) |  |
|---|---|--|
|   |   |  |
|   |   |  |

| SHEE        | T INDEX                                 |
|-------------|-----------------------------------------|
| COV         | COVER SHEET                             |
| SH-1        | SURVEY SHEET 1                          |
| SH-2        | SURVEY SHEET 2                          |
| SH-3        | SURVEY SHEET 3                          |
| SH-4        | SURVEY SHEET 4                          |
| SH-5        | SURVEY SHEET 5                          |
| C-1         | SITE PLAN-OVERVIEW                      |
| C-1.1       | SITE PLAN-SHADY AVE.                    |
| C-1.2       | SITE PLAN-LAUREL CREEK PARK             |
| C-1.3       | SITE PLAN-REYNOLDS ST.                  |
| C-1.4       | SITE PLAN-COMPASS ENLARGEMENT           |
| C-2         | NOTES & CONSTRUCTION DETAILS            |
| C-2.1       | NOTES & CONSTRUCTION DETAILS            |
| C-2.2       | NOTES & CONSTRUCTION DETAILS            |
| C-2.3       | NOTES & CONSTRUCTION DETAILS            |
| C-2.4       | NOTES & CONSTRUCTION DETAILS            |
| C-3         | PAVING, GRADING, & DRAINAGE PLAN        |
| G-1         | PAVILION SIGN                           |
| G-2         | WAYFINDING GATEWAY                      |
| G-3.1       | WAYFINDING SIGNAGE                      |
| G-3.2       | WAYFINDING DESTINATION PANELS           |
| L-1         | LANDSCAPE PLAN                          |
| L-2         | LANDSCAPE PLAN                          |
| L-2         | LANDSCAPE PLAN                          |
| L-2         | LANDSCAPE PLAN                          |
| L-6         | LANDSCAPE NOTES & DETAILS               |
| PAVILI      | ON                                      |
| COV         | COVER SHEET                             |
| G01         | MAIN FLOOR PLAN                         |
| G03         |                                         |
|             | CONNECTION DETAILS                      |
| E01         | LIGHTING/ELECTRICAL PLAN                |
| STAGE       |                                         |
| COV         | COVER SHEET                             |
| G01         | PLANS                                   |
| G02         | ELEVATIONS                              |
| S01         | CONNECTION DETAILS                      |
| BATHR       |                                         |
|             | COVER SHEET                             |
| $(\neg ())$ | MAIN FLOOR + ELECTRICAL + PLUMBING PLAN |