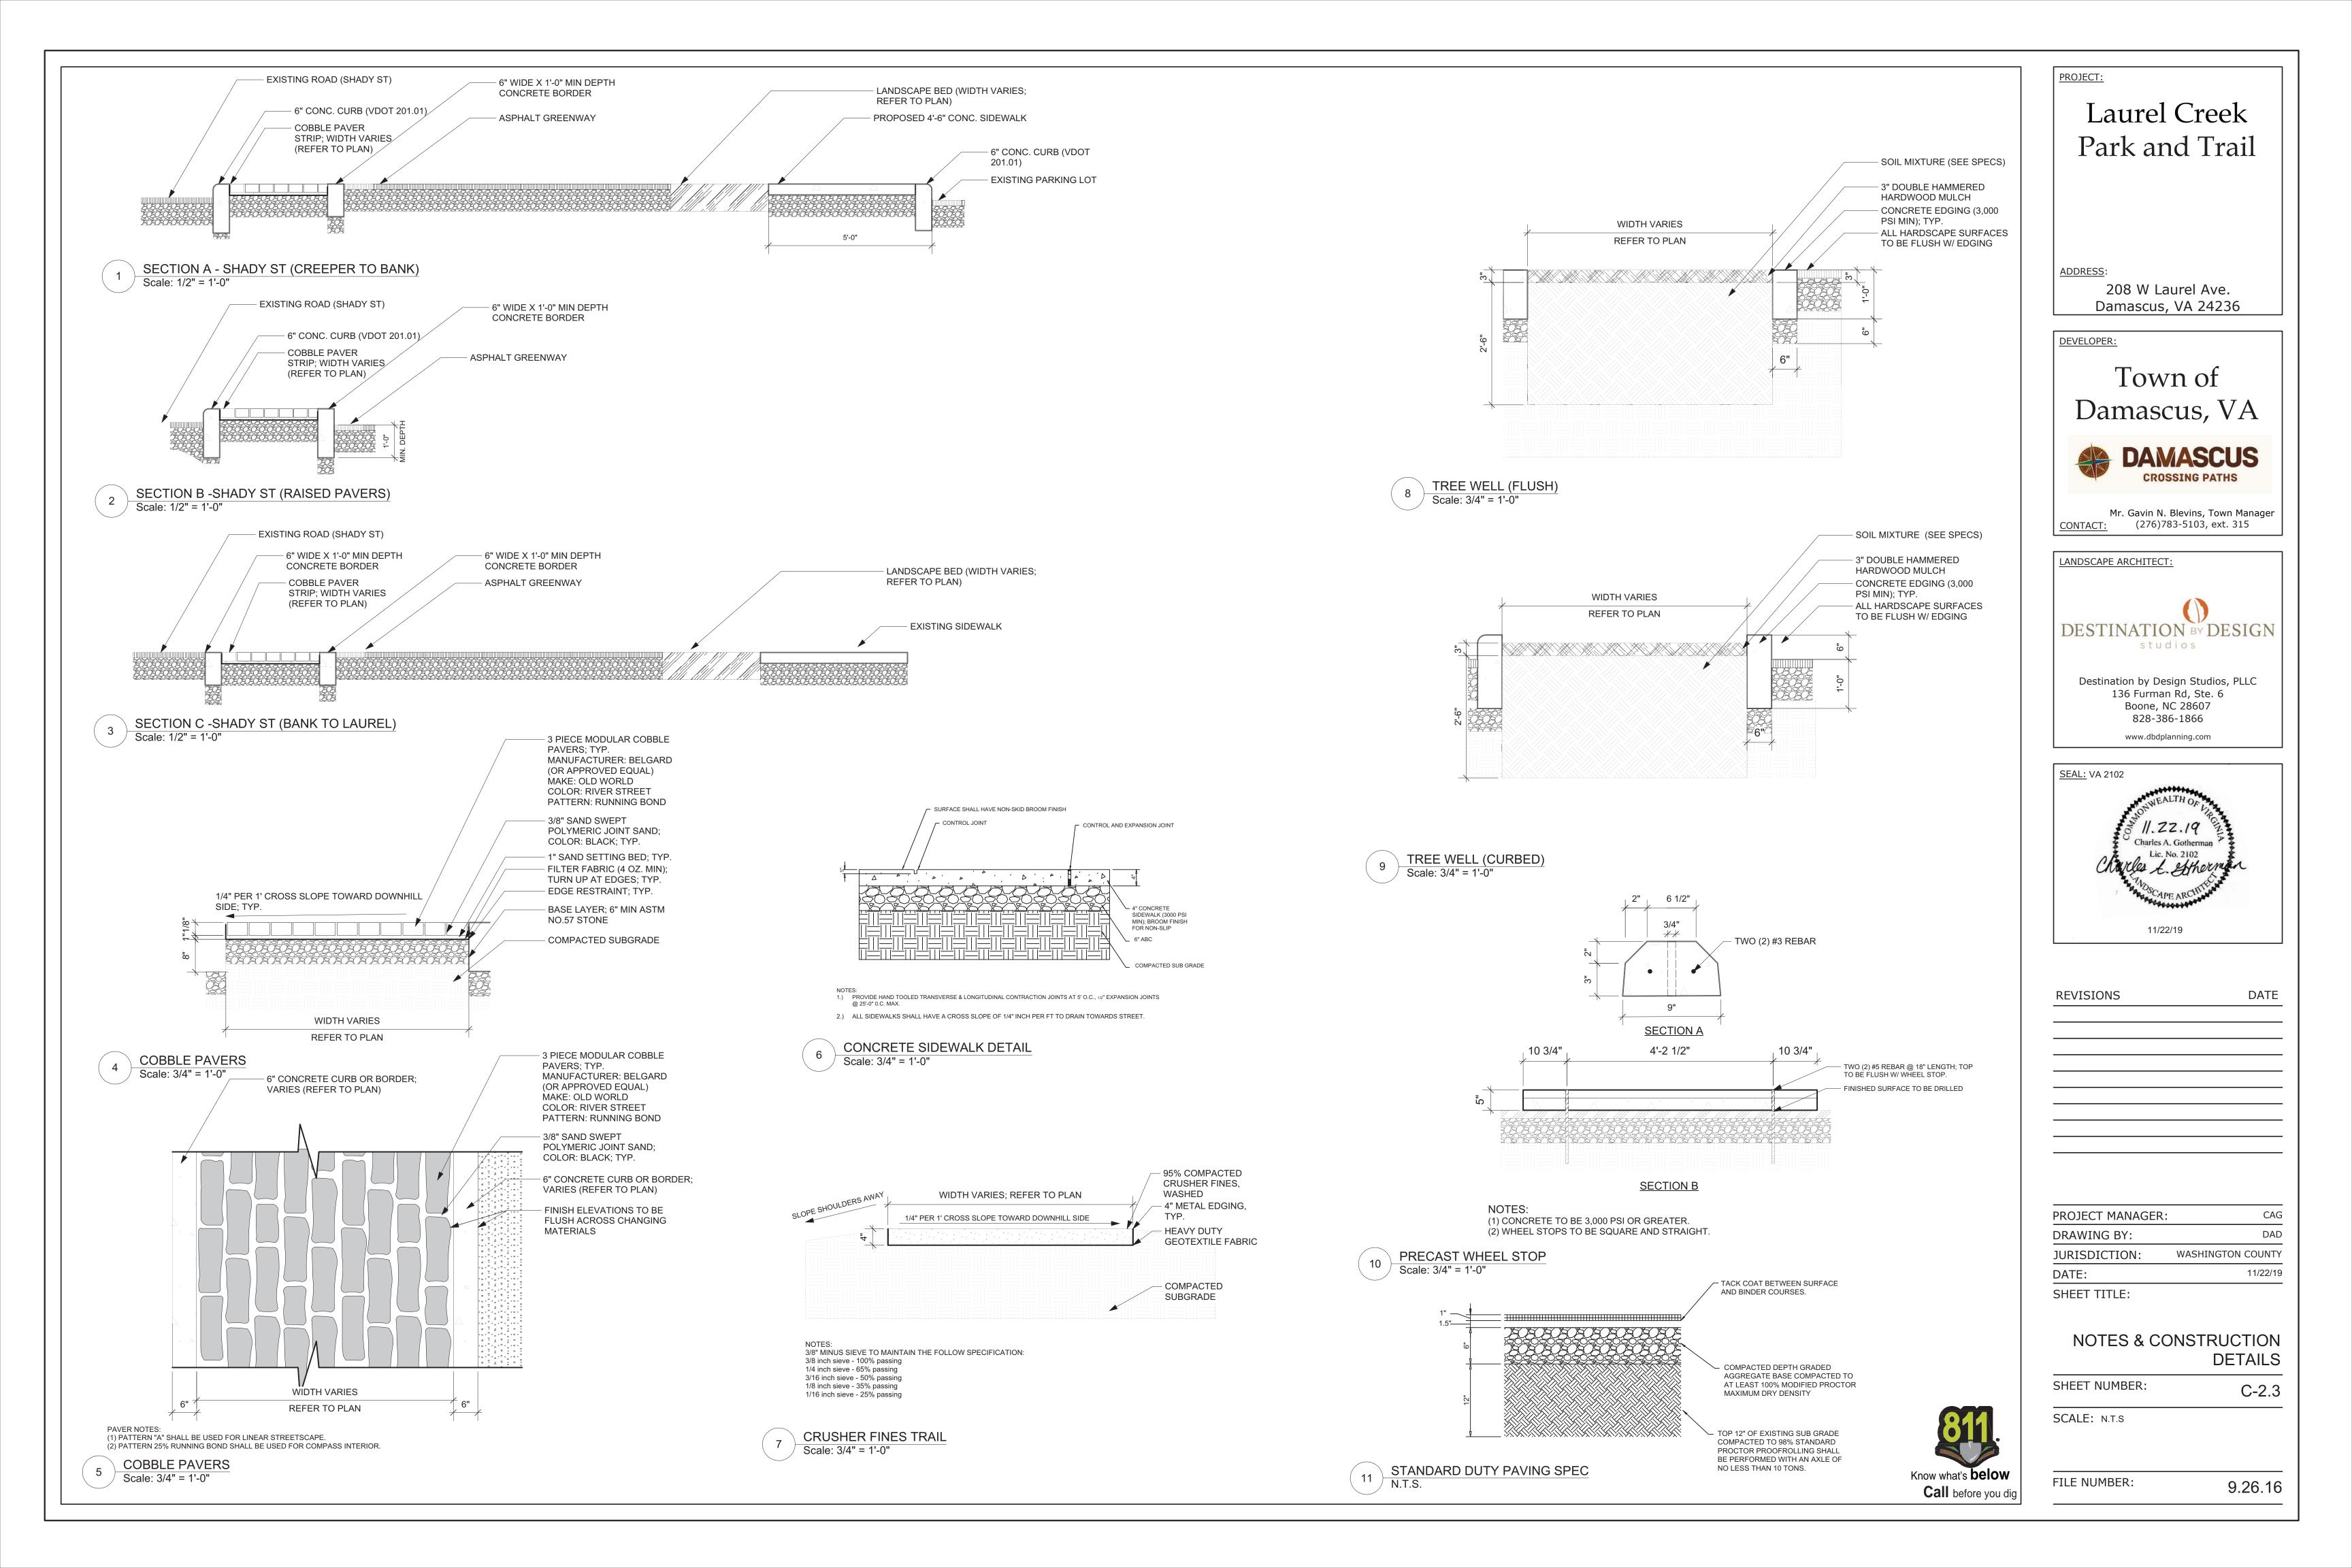

# CONCRETE NOTES:

#### NOTE:

ALL CONCRETE STAIN TO BE "SEMI-TRANSPARENT CONCRETE STAIN WATER BASED ECO-STAIN BY SURECRETE" (OR EQUIVALENT)

ALL PRODUCT TO BE INSTALLED TO MANUFACTURER'S SPECIFICATIONS

IN ADDITION TO STAIN APPLICATION, A NON-SLIP SEALER SHALL BE APPLIED

CONCRETE SHALL BE 5000 PSI STRENGTH WITH FIBER REINFORCEMENT WITH SPECIFIED FINISH

EPIC BLUE CONCRETE STAIN CONCRETE STAIN DOMINO CONCRETE STAIN, ST