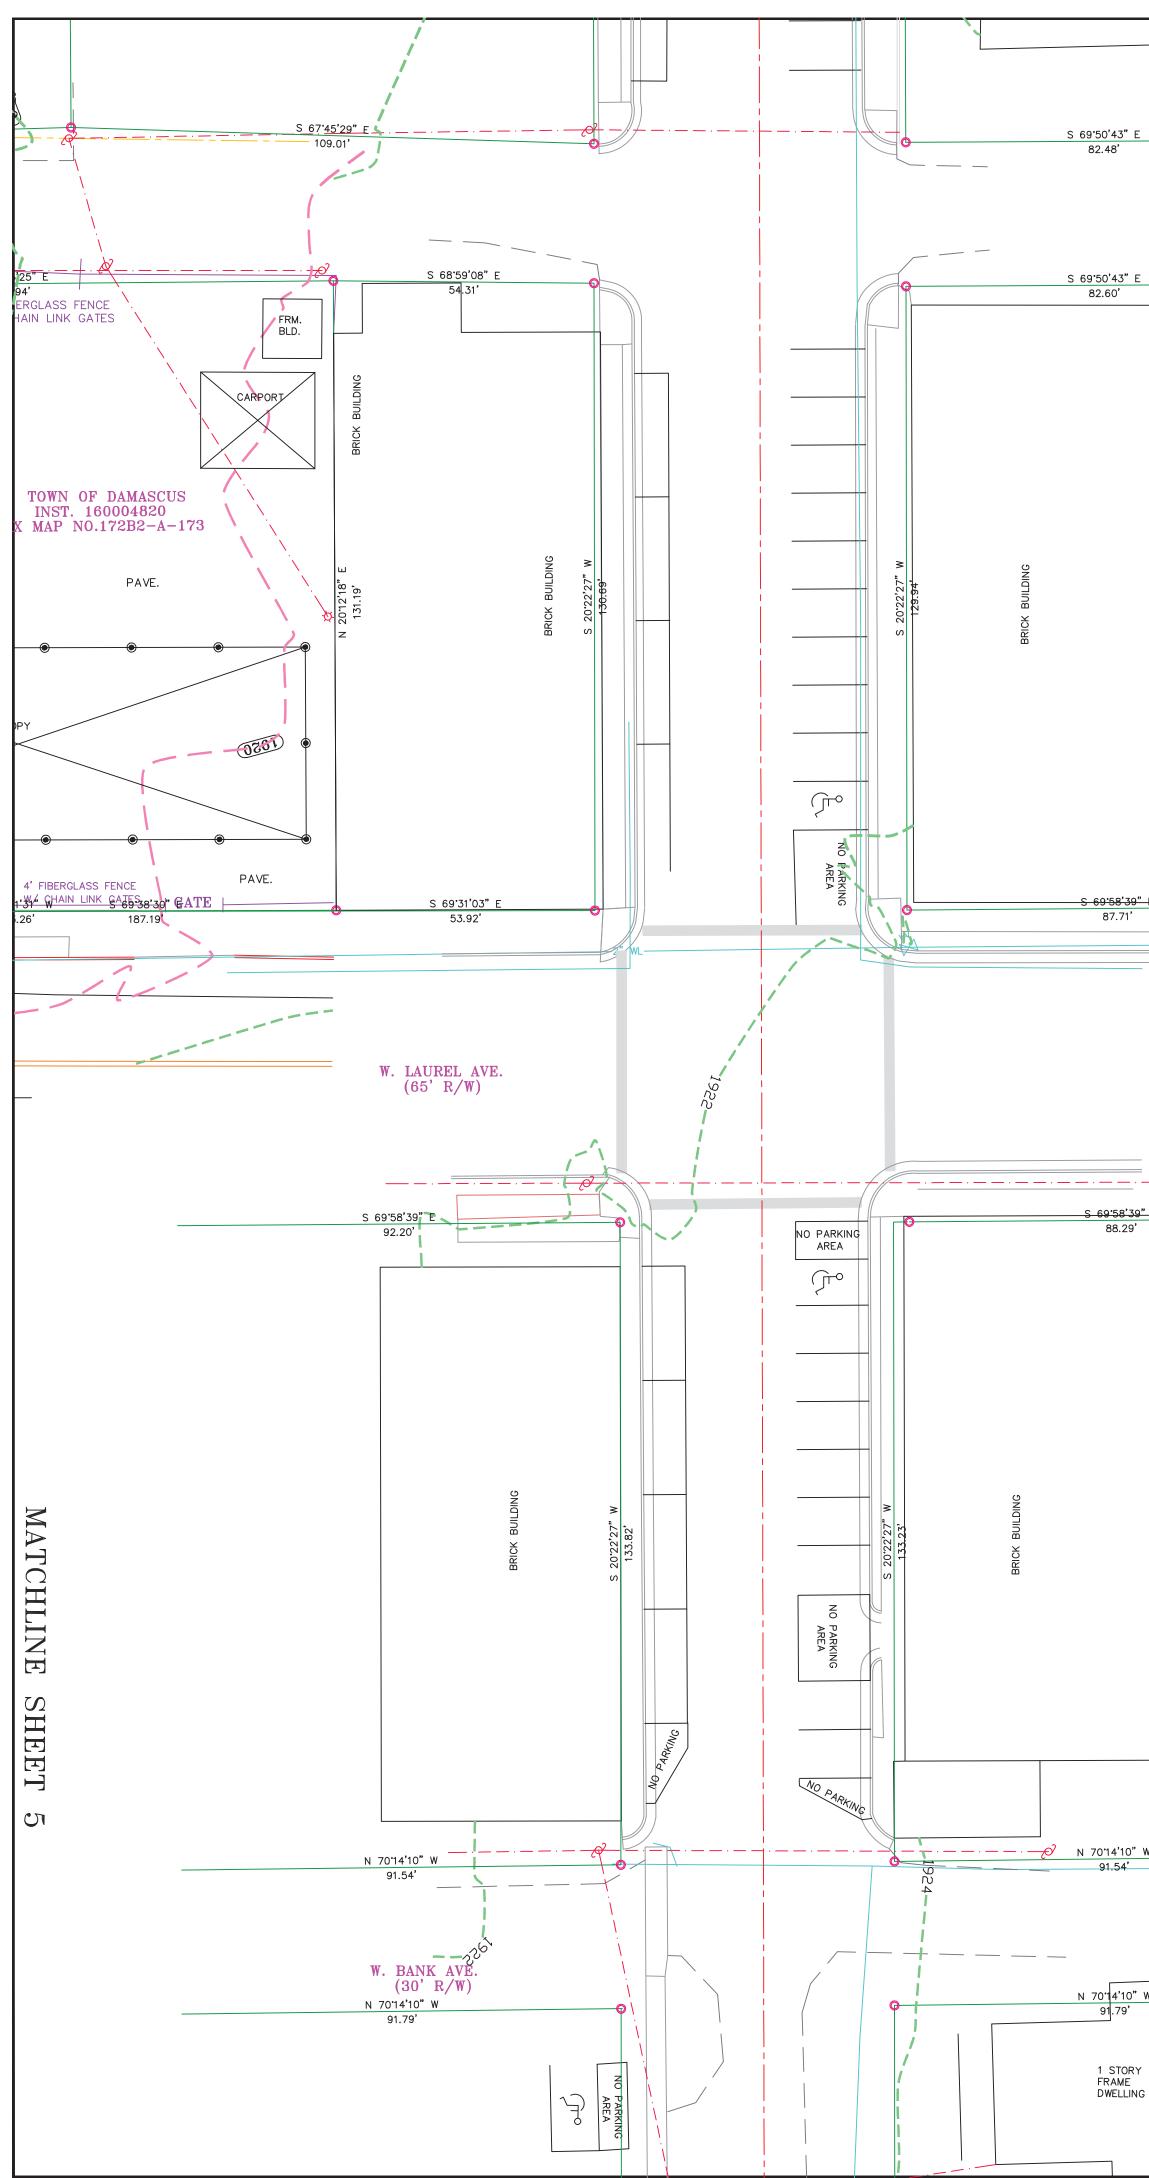

## MATCHLINE SHEET 5

NO CEMETERY FOUND. CALLS IN PARENTHESIS DENOTE PLAT OR DEED OF RECORD.

L.K. ADDISON L.S. 1049

CHECKED BY: LKA DATE: 02-20-19 JOB NO.: RIVERWALK.DWG FILE NO.: 16D012 SHEET: 5 OF 5 BOOK NO .: