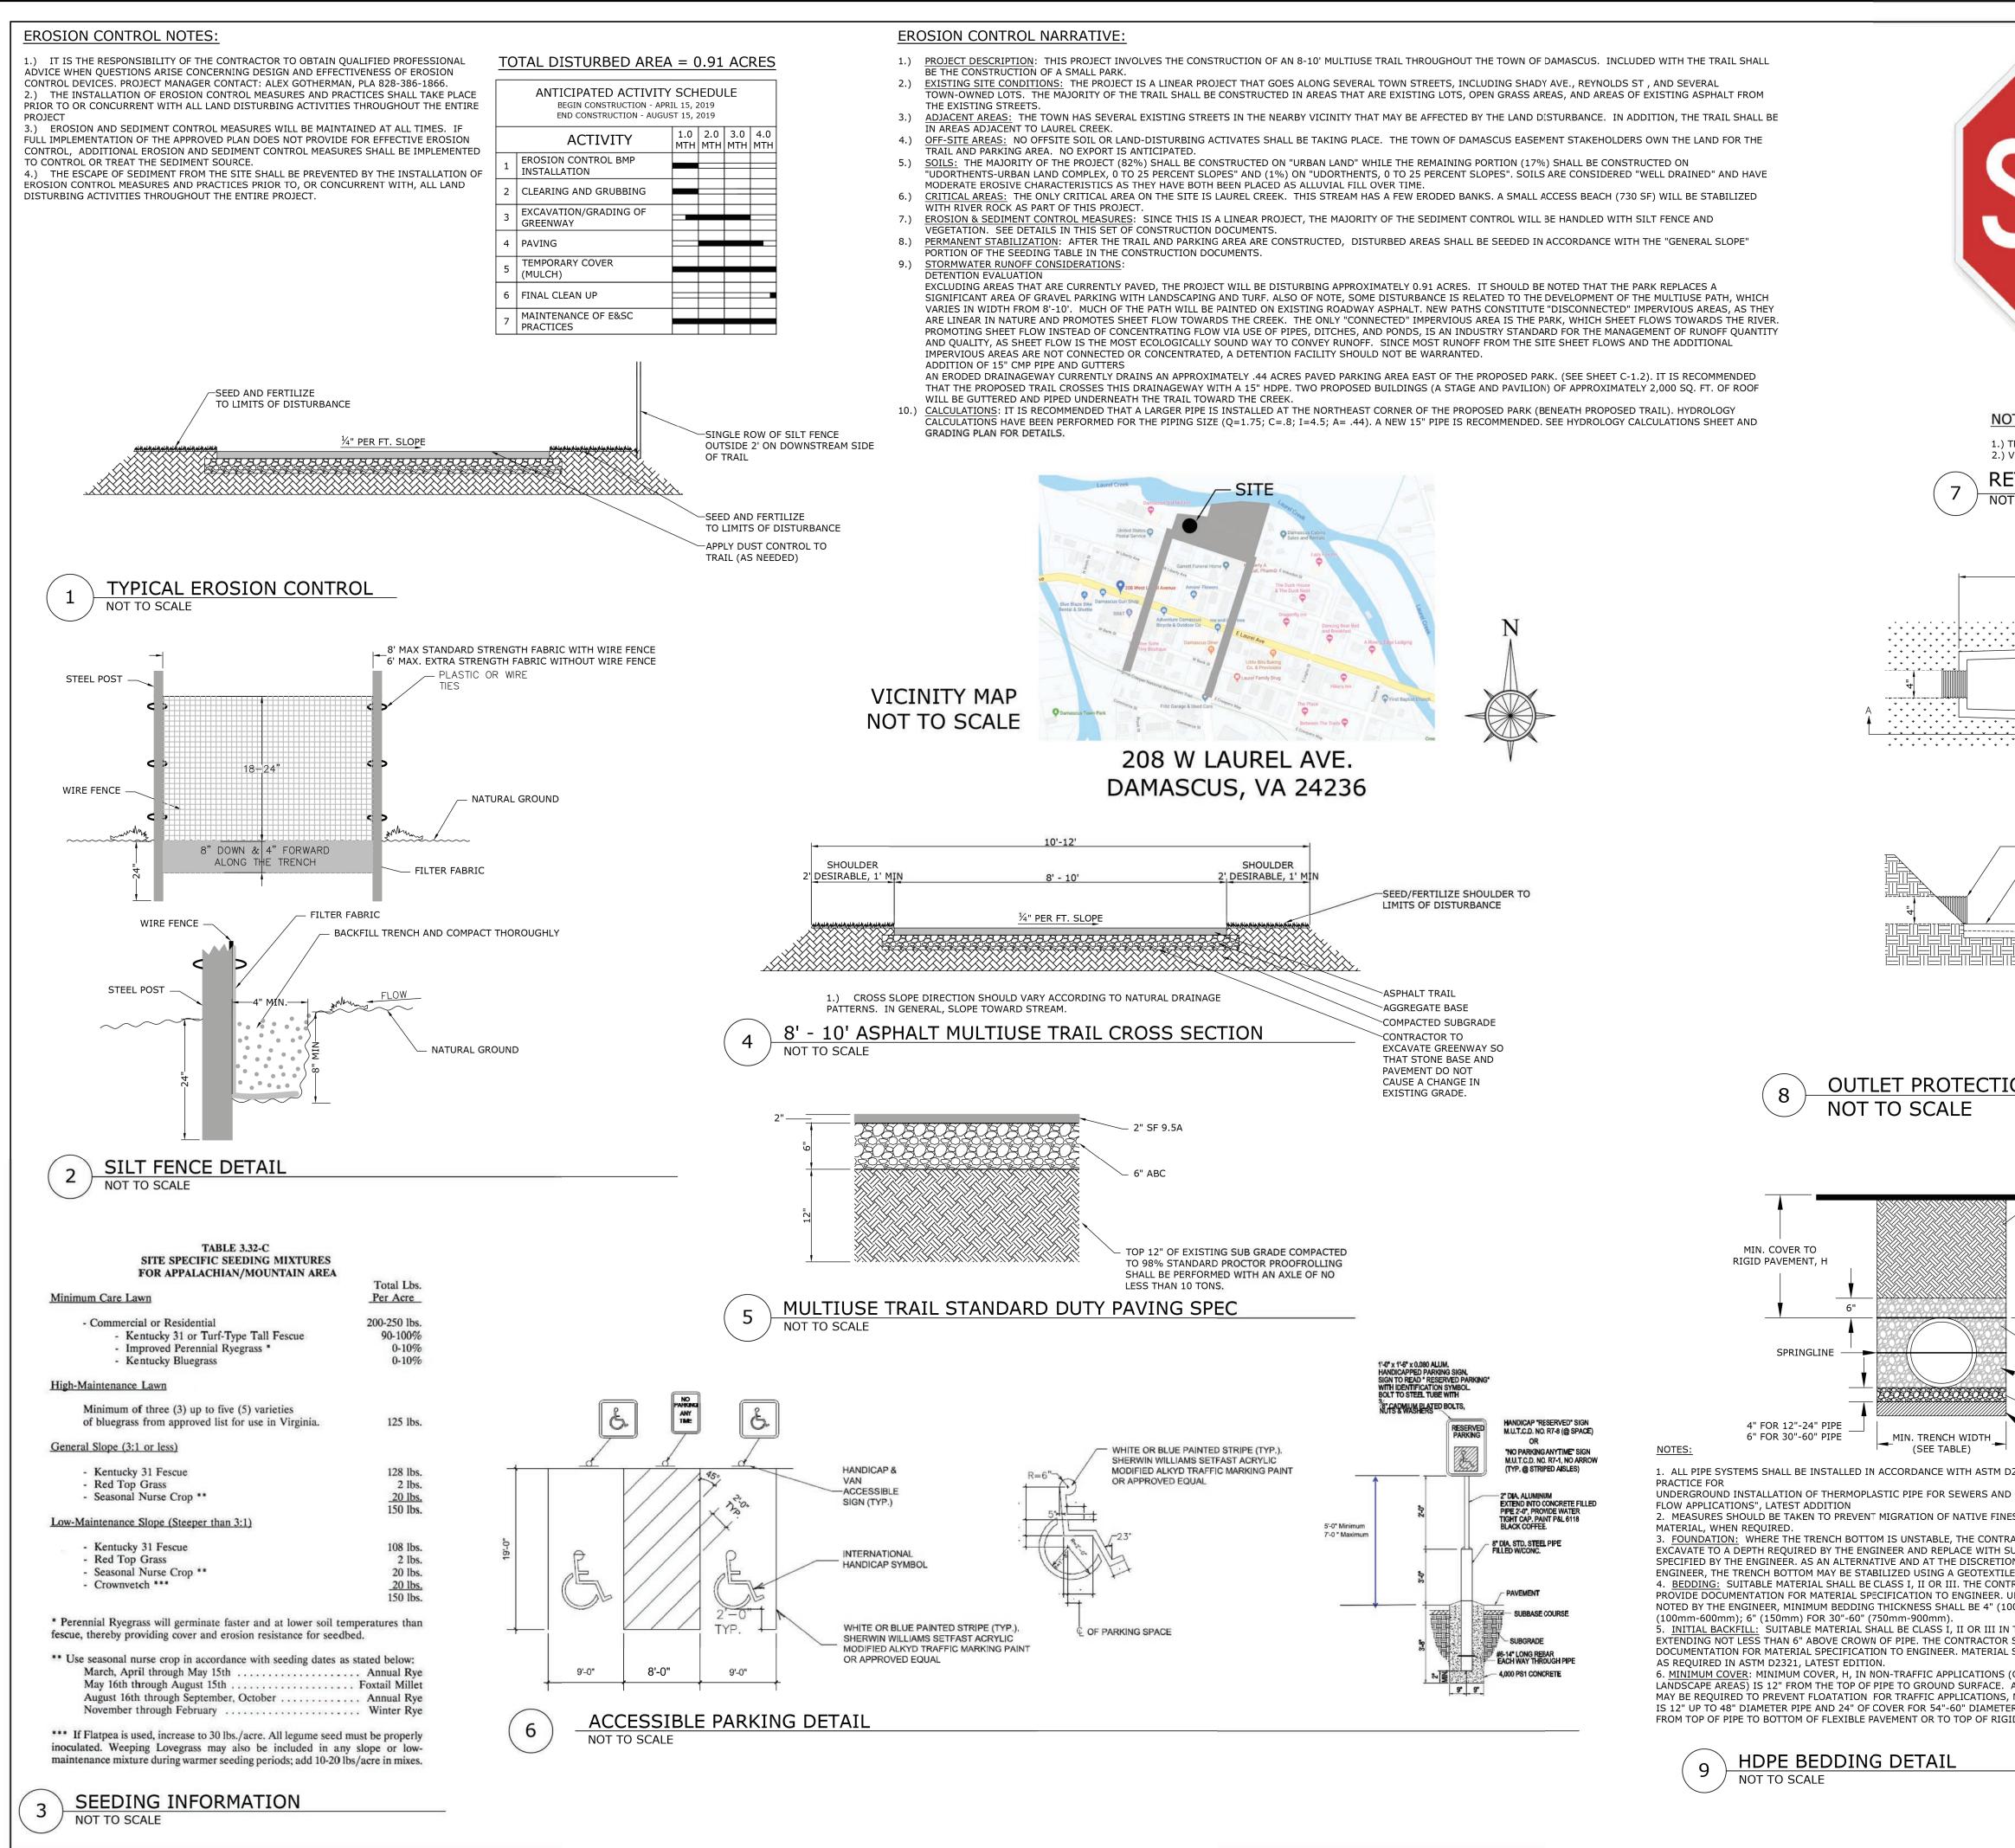

# SITE CONSTRUCTION DOCUMENTS FOR: Laurel Creek Park & Trail

208 W LAUREL AVE. DAMASCUS, VA 24236

VICINITY MAP NOT TO SCALE

PREPARED BY: DESTINATION BY DESIGN STUDIOS, PLLC

136 FURMAN RD., SUITE 6 **BOONE, NC 28607** (828)386-1866 NOVEMBER 22, 2019 9.26.16