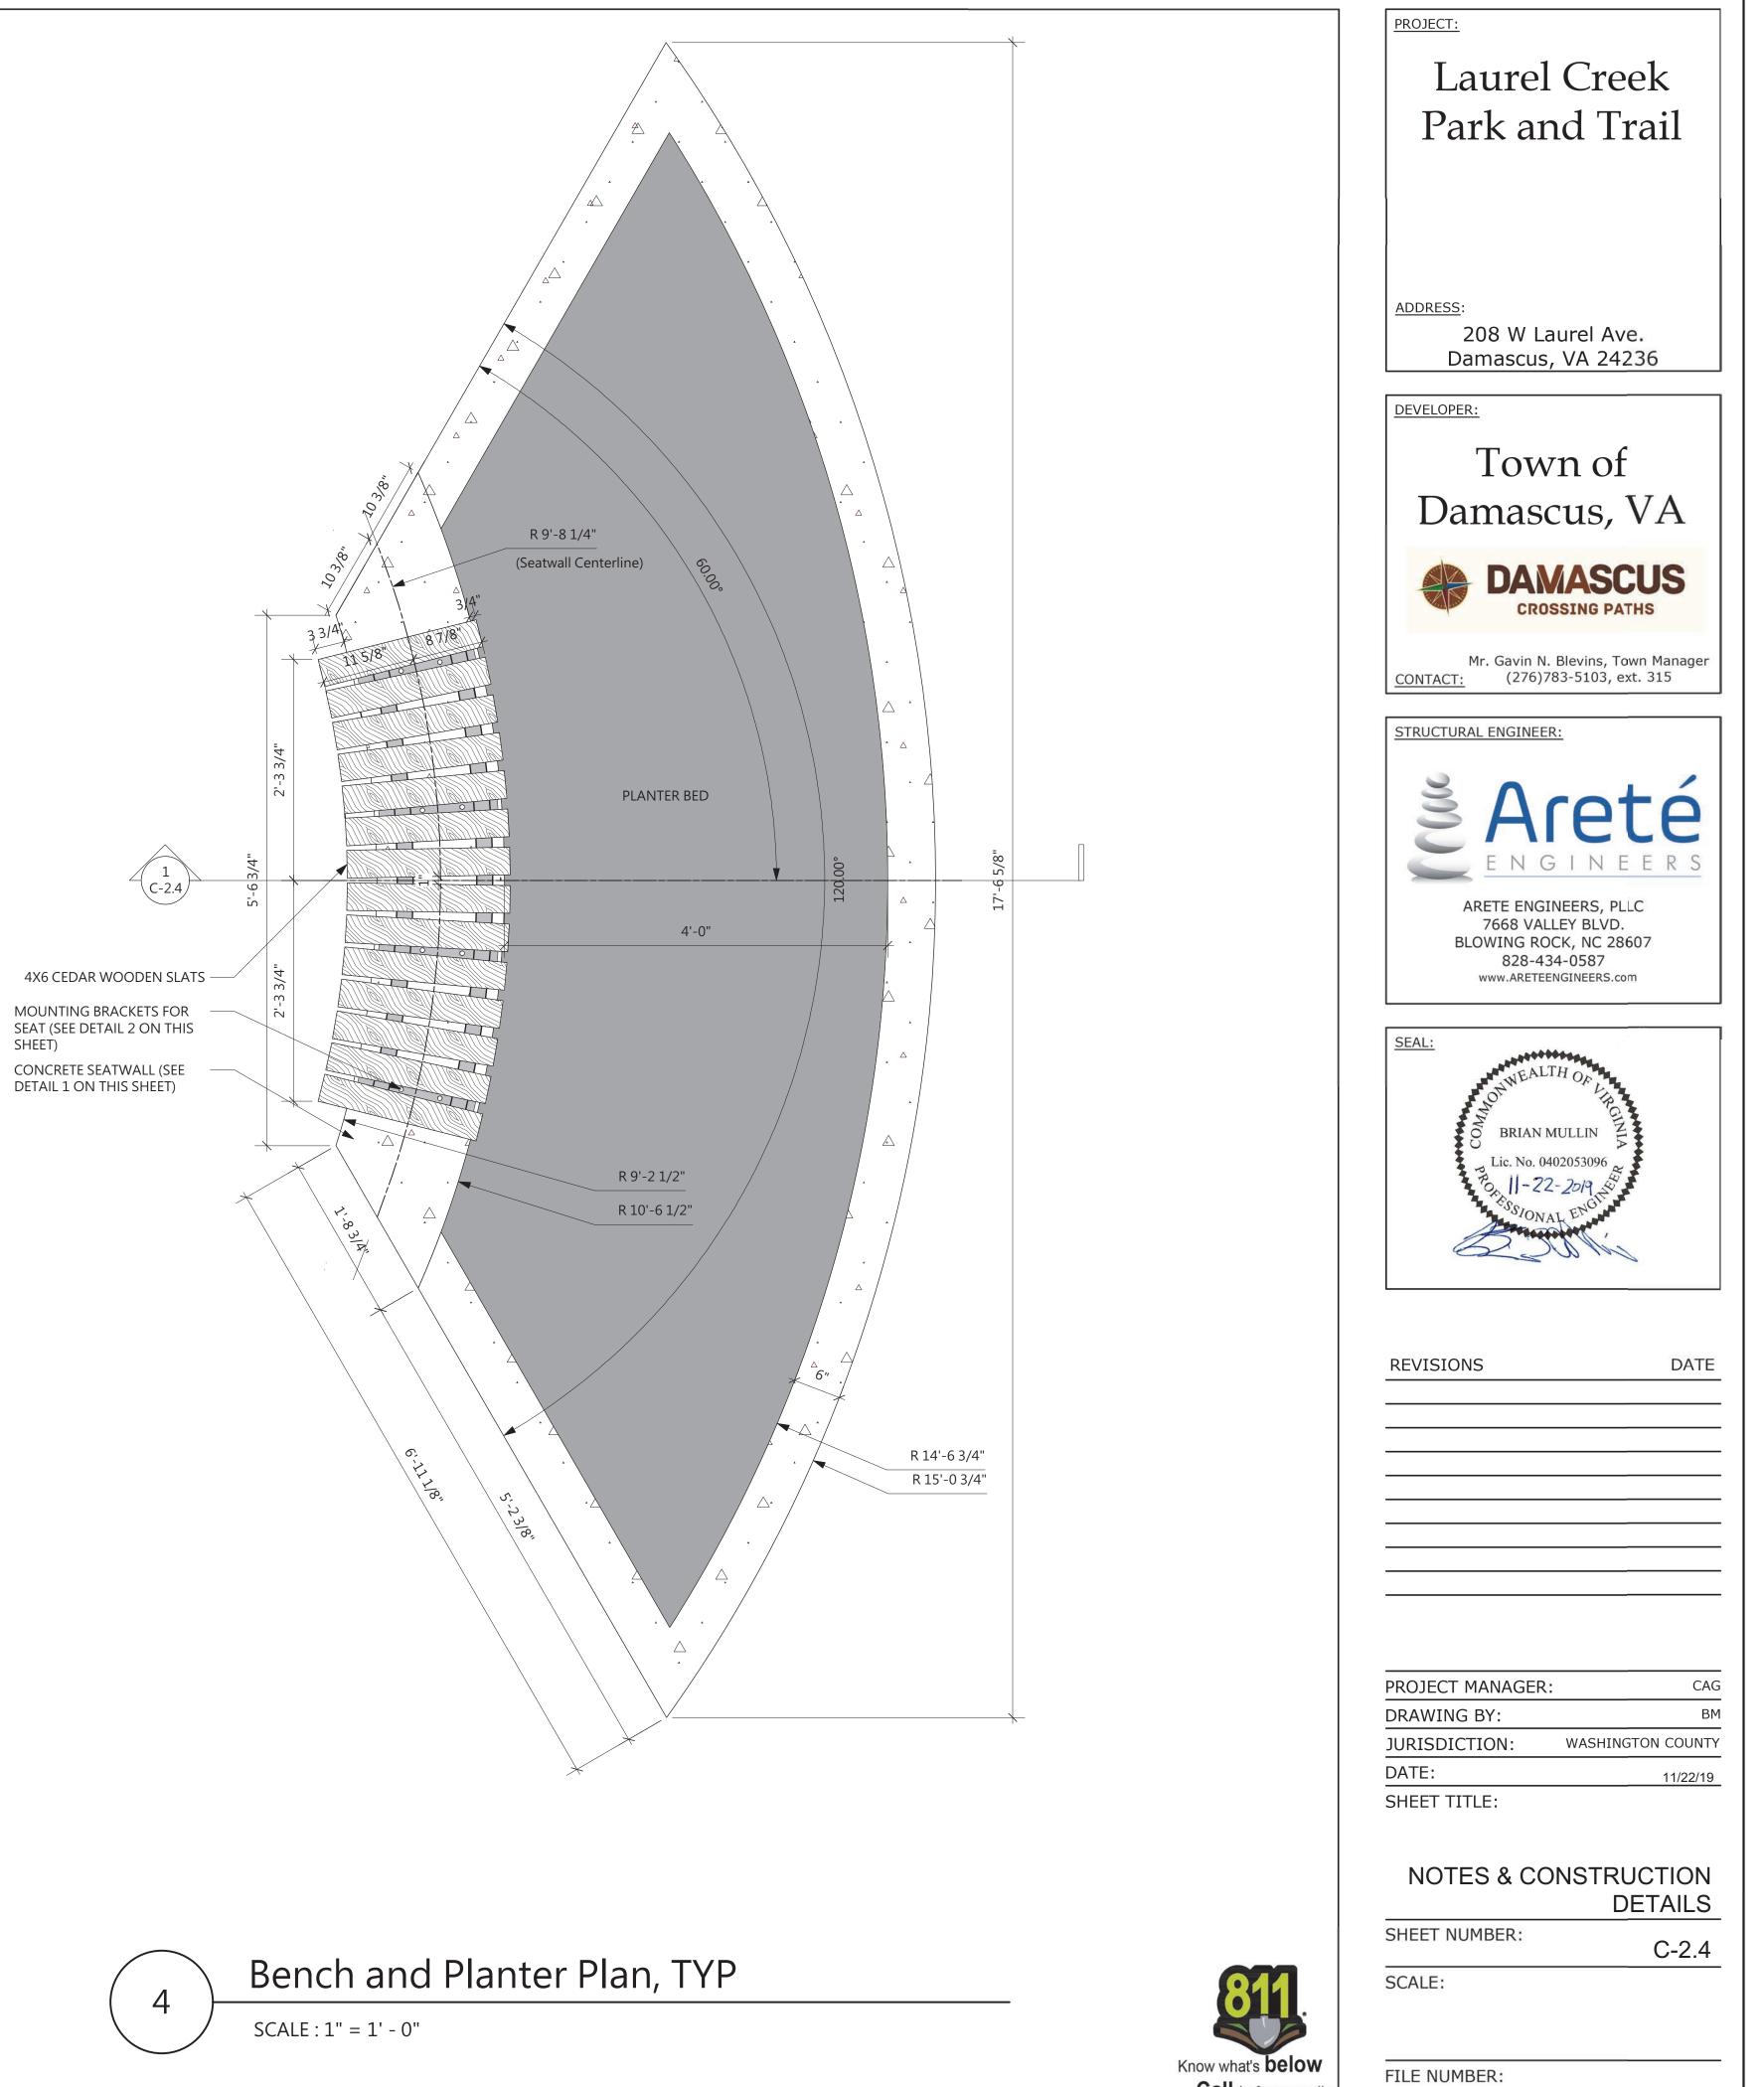

CONCRETE SHALL BE 5000 PSI STRENGTH WITH FIBER REINFORCEMENT WITH SPECIFIED FINISH

EPIC BLUE CONCRETE STAIN CONCRETE STAIN DOMINO CONCRETE STAIN, ST