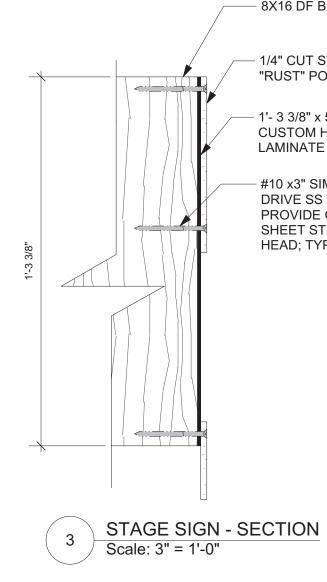

you dig





#### NOTES:

(1) APPROVED "RUST" COLORED POWDER COATING SHALL BE OF THE FOLLOWING (OR EQUAL APPROVED BY LANDSCAPE ARCHITECT): A. "RUST TEXTURE" BY CARDINAL (T091-BR47)

(2) ALL FASTENERS SHALL BE PAINTED SO AS TO BE INCONSPICUOUS. ALL EXPOSED HÁRDWARE SHALL BE TAMPER-RESISTANT, NON CORROSIVE FASTENERS.

(3) THE SIGN FABRICATOR/INSTALLER SHALL CHECK ALL CONTRACT DOCUMENTS, FIELD CONDITIONS, AND DIMENSIONS FOR ACCURACY AND CONFIRMING THAT ALL WORK IS BUILDABLE AS SHOWN BEFORE PROCEEDING WITH FABRICATION. IF THERE ARE ANY DISCREPANCIES OR OMISSIONS WHICH WOULD INTERFERE WITH SATISFACTORY COMPLETION OF THE WORK, THE SIGN FABRICATOR/INSTALLER SHALL OBTAIN A CLARIFICATION FROM THE LANDSCAPE ARCHITECT (DESTINATION BY DESIGN 828-386-1866) BEFORE PROCEEDING WITH THE WORK IN QUESTION.



- 8X16 DF BEAM

— 1/4" CUT STEEL SHEET; "RUST" POWDER COAT; TYP.

/----- 1'- 3 3/8" x 5'-1 1/8" x 1/8" CUSTOM HIGH PRESSURE LAMINATE SIGN; TYP.

> - #10 x3" SIMPSON DWP DECK DRIVE SS WOOD SCREW; PROVIDE COUNTERSINK IN SHEET STEEL FOR SCREW HEAD; TYP.













R 1/2"

1'-0"

4

1'-9"

· O · ,

CREEK PARK

1/4"

LAUREL

TRAIL

CENTER

DOWNTOWN

Scale: 1" = 1'-0"

WAYFINDING SIGN ASSEMBLY (BACK)

1'-7"

1'-9 1/4"

WAYFINDING SIGN ASSEMBLY (MIDDLE) Scale: 1" = 1'-0"

- CUTOUT STEEL SHEETS TO STANDOFF

CRANE RAIL 1/4" TO ALLOW FOR WELD

- CUTOUTS IN STEEL TO REVEAL

ARTWORK ON HIGH PRESSURE

LAMINATE PANEL BEHIND, TYP.

TOWN; "RUST" POWDER COAT

- CRANE RAIL PROVIDED BY

- 1/8" CUT STEEL SHEET;

"RUST" POWDER COAT

- FOUR (4) 3/8" Ø SS TAMPER

— 1/4" Ø SS TAMPER RESISTANT

BARREL BOLT, TY