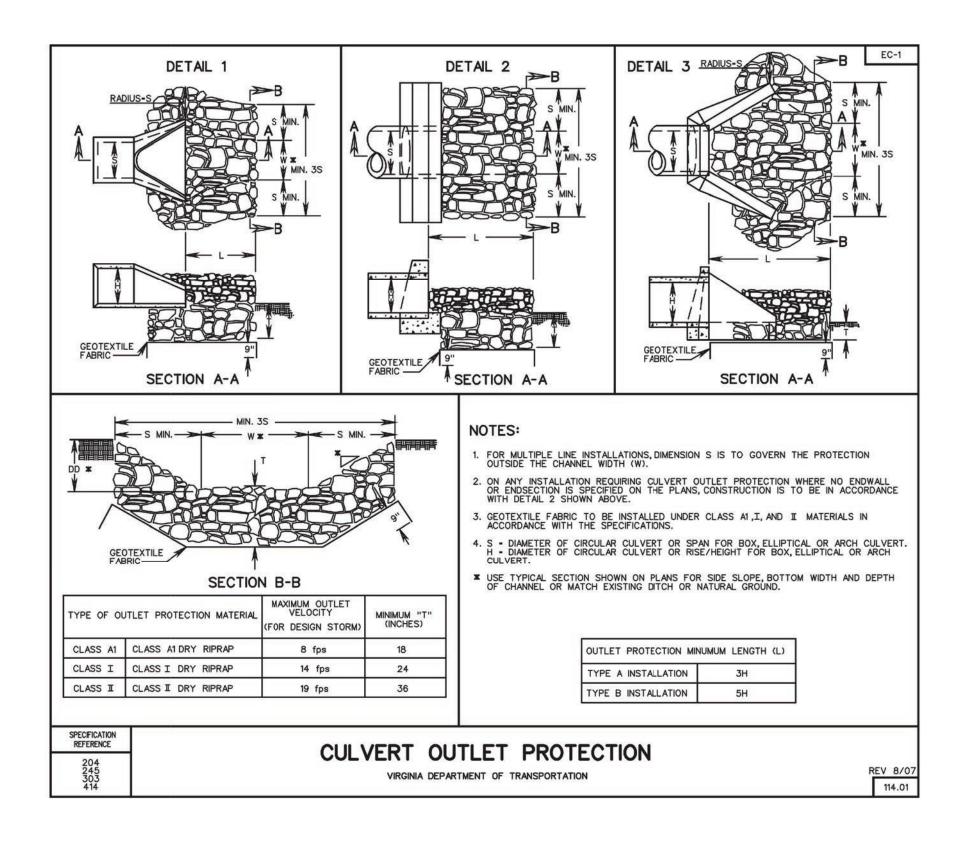

|

NC









CULVERT OUTLET PROTECTION 6 NOT TO SCALE



Know what's below Call before you dig



| PROJECT:                                                                      |
|-------------------------------------------------------------------------------|
|                                                                               |
| Laurel Creek                                                                  |
| Park and Trail                                                                |
| Fark and Iran                                                                 |
|                                                                               |
|                                                                               |
|