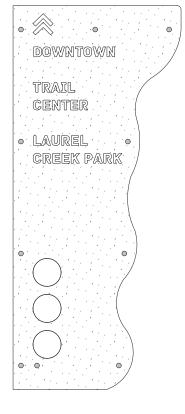

# TRAIL NAMES:

- 1.) VIRGINIA CREEPER TRAIL
- 2.) IRON MOUNTAIN TRAIL
- 3.) US BIKE 76
- 4.) THE CROOKED ROAD
- 5.) APPALACHIAN TRAIL
- 6.) DANIEL BOONE TRAIL
- 7.) LAUREL CREEK TRAIL
- 8.) BEAVERDAM CREEK TRAIL

# LETTERING:

 1.) USE LETRA-TEK MATERIAL OR APPROVED EQUIVALENT
 2.) LETTERING TO BE <sup>1</sup>/<sub>4</sub>" THICK ALUMINUM, 6" IN HEIGHT
 3.) TEXT TO BE STYLED AS ACUMIN VARIABLE CONCEPT, EXTRACONDENSED SEMIBOLD, ALL CAPS
 4.) LETTERING TO BE RECESSED IN CONCRETE WITH A FLUSH FINISH
 5.) LETTERING TO BE INSTALLED TO MANUFACTURER'S SPECIFICATIONS